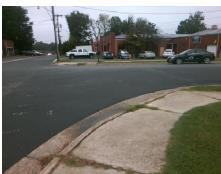

## Field Measurements/Component Compliance

Street 1 Name
Stop Condition-Street 2
Street 2 Name
Stop Condition-Street 1

YOUNGBLOOD ST StopSign FAIRWOOD AV None Possible Solutions:

Remove & Replace Curb Ramp With Two New Directional Ramps or Equivalent.