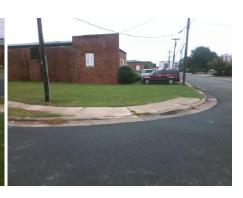

## Field Measurements/Component Compliance

Street 1 Name
Stop Condition-Street 2
Street 2 Name
Stop Condition-Street 1

YOUNGBLOOD ST StopSign FAIRWOOD AV None Possible Solutions:

Remove & Replace Curb Ramp With Two New Directional Ramps or Equivalent.