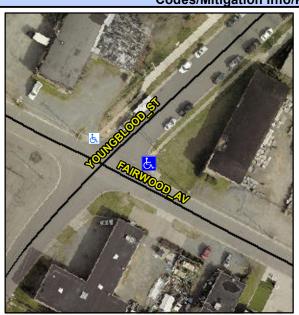

## Access Compliance Report Public Rights-of-Way (Curb Ramps)

Intersection ID: 15089 Main Street: FAIRWOOD\_AV Cross Street: YOUNGBLOOD\_ST Location: E

ADA ID: C8A94FA3B85D Ramp Type: PerpDiag Initial Pass/Fail: Fail Overall Compliance: No Severity Score: 12.5