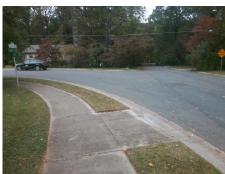

## Field Measurements/Component Compliance

Street 1 Name
Stop Condition-Street 2
Street 2 Name
Stop Condition-Street 1

EATON RD None ERICKSON RD StopSign Possible Solutions:

Remove & Replace Curb Ramp With
Two New Directional Ramps or
Equivalent.

Surveyor Notes:
N/A

PROW/ADA:
Not Found, R304.5.1, R304.5.3

Total Cost: \$ 3200.00

| Field Measurements/Component Compliance |                        |                       |       |      |                             |       |
|-----------------------------------------|------------------------|-----------------------|-------|------|-----------------------------|-------|
|                                         | Compliance Description |                       | Data  | Comp | liance Description          | Data  |
|                                         | N/A                    | Ramp Length (in)      | 49.0  | Yes  | Ramp Slope (%)              | 5.7   |
|                                         | No                     | Ramp Width (in)       | 46.5  | No   | Ramp XSlope (%)             | 9.2   |
|                                         | N/A                    | Flare Type LT         | N/A   | N/A  | Flare Type RT               | N/A   |
|                                         | N/A                    | Flare Slope LT (%)    | N/A   | N/A  | Flare Slope RT (%)          | N/A   |
|                                         | N/A                    | Flare Traversable LT? | N/A   | N/A  | Flare Traversable RT?       | N/A   |
|                                         | N/A                    | Landing Length (in)   | N/A   | N/A  | DWS Provided?               | N/A   |
|                                         | N/A                    | Landing Width (in)    | N/A   | N/A  | DWS Contrast?               | N/A   |
|                                         | N/A                    | Landing Slope (%)     | N/A   | N/A  | DWS Length (in)             | N/A   |
|                                         | N/A                    | Landing X Slope (%)   | N/A   | N/A  | DWS Full Width?             | N/A   |
|                                         | N/A                    | Landing Curb? (Y/N)   | N/A   | N/A  | DWS Offset (in)             | N/A   |
|                                         | N/A                    | Shared Landing?       | N/A   |      |                             |       |
|                                         | N/A                    | Gutter Ponding?       | N/A   | N/A  | Gutter Slope (%)            | N/A   |
|                                         | N/A                    | Gutter Lip Ht (in)    | N/A   | N/A  | Gutter X Slope (%)          | N/A   |
|                                         | N/A                    | Painted X Walk1?      | No    | N/A  | Painted X Walk2?            | No    |
|                                         |                        | X Walk 1 Direction    | To NE |      | X Walk 2 Direction          | To SE |
|                                         | N/A                    | X Walk 1 Width (in)   | N/A   | N/A  | X Walk 2 Width (in)         | N/A   |
|                                         |                        | X Walk 1 Slope (%)    | 1.4   |      | X Walk 2 Slope (%)          | N/A   |
|                                         |                        | X Walk 1 X Slope (%)  | 6.9   |      | X Walk 2 X Slope (%)        | N/A   |
|                                         | N/A                    | Ramp inside XWalk1?   | N/A   | N/A  | Ramp inside XWalk2?         | N/A   |
|                                         |                        | Road Slope (%)        | N/A   | N/A  | Clear Space?                | N/A   |
|                                         |                        | Road X Slope (%)      | N/A   | N/A  | Clear Space to XWalk (in)   | N/A   |
|                                         | N/A                    | Any Obstructions?     | N/A   | N/A  | Storm Grate/Utility Hazard? | N/A   |
|                                         |                        | Obstruction Type      |       |      | Storm Grate/Utility Type    |       |
|                                         |                        |                       | N/A   |      |                             | N/A   |
|                                         |                        |                       |       | Yes  | Surface Condition? (G/P)    | Good  |
| 118                                     | W. and                 |                       |       | -    |                             |       |