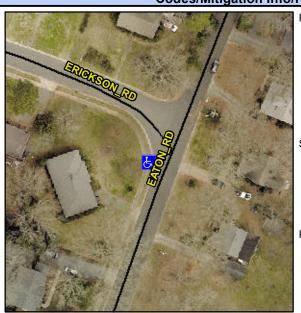

## Access Compliance Report Public Rights-of-Way (Curb Ramps)

Intersection ID: 15967 Main Street: EATON\_RD Cross Street: ERICKSON RD Location: SW

ADA ID: C8A9925E3169 Ramp Type: PerpDiag Initial Pass/Fail: Fail Overall Compliance: No Severity Score: 33.75