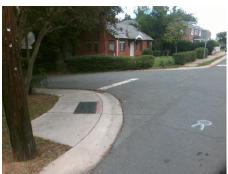

## Field Measurements/Component Compliance

Street 1 Name MERRIMAN AV
Stop Condition-Street 1 StopSign
Street 2 Name SPRUCE ST
Stop Condition-Street 2 StopSign

Possible Solutions:

Remove & Replace Curb Ramp With Two New Directional Ramps or Equivalent.

Surveyor Notes:

N/A

PROW/ADA:

Not Found, R304.5.1, R304.5.3

Total Cost: \$ 3200.00

| Field Measurements/Component Compliance |                       |       |                        |                             |       |
|-----------------------------------------|-----------------------|-------|------------------------|-----------------------------|-------|
| Compliance Description                  |                       | Data  | Compliance Description |                             | Data  |
| N/A                                     | Ramp Length (in)      | 60.0  | Yes                    | BlendTrans Slope (%)        | 2.1   |
| No                                      | Ramp Width (in)       | 37.0  | No                     | BlendTrans XSlope (%)       | 4.2   |
| N/A                                     | Flare Type LT         | N/A   | N/A                    | Flare Type RT               | N/A   |
| N/A                                     | Flare Slope LT (%)    | N/A   | N/A                    | Flare Slope RT (%)          | N/A   |
| N/A                                     | Flare Traversable LT? | N/A   | N/A                    | Flare Traversable RT?       | N/A   |
| N/A                                     | Landing Length (in)   | N/A   | N/A                    | DWS Provided?               | N/A   |
| N/A                                     | Landing Width (in)    | N/A   | N/A                    | DWS Contrast?               | N/A   |
| N/A                                     | Landing Slope (%)     | N/A   | N/A                    | DWS Length (in)             | N/A   |
| N/A                                     | Landing X Slope (%)   | N/A   | N/A                    | DWS Full Width?             | N/A   |
| N/A                                     | Landing Curb? (Y/N)   | N/A   | N/A                    | DWS Offset (in)             | N/A   |
| N/A                                     | Shared Landing?       | N/A   |                        |                             |       |
| N/A                                     | Gutter Ponding?       | N/A   | N/A                    | Gutter Slope (%)            | N/A   |
| N/A                                     | Gutter Lip Ht (in)    | N/A   | N/A                    | Gutter X Slope (%)          | N/A   |
| N/A                                     | Painted X Walk1?      | No    | N/A                    | Painted X Walk2?            | No    |
|                                         | X Walk 1 Direction    | To SE |                        | X Walk 2 Direction          | To NE |
|                                         | X Walk 1 Width (in)   | N/A   |                        | X Walk 2 Width (in)         | N/A   |
|                                         | X Walk 1 Slope (%)    | 3.0   |                        | X Walk 2 Slope (%)          | 0.6   |
|                                         | X Walk 1 X Slope (%)  | 2.0   |                        | X Walk 2 X Slope (%)        | 9.1   |
| N/A                                     | Ramp inside XWalk1?   | N/A   | N/A                    | Ramp inside XWalk2?         | N/A   |
|                                         | Road Slope (%)        | 0.6   |                        | Clear Space?                | N/A   |
|                                         | Road X Slope (%)      | 5.0   | N/A                    | Clear Space to XWalk (in)   | N/A   |
| N/A                                     | Any Obstructions?     | N/A   | N/A                    | Storm Grate/Utility Hazard? | N/A   |
|                                         | Obstruction Type      |       | l                      | Storm Grate/Utility Type    |       |
|                                         |                       | N/A   | l                      |                             | N/A   |
|                                         |                       |       | Yes                    | Surface Condition? (G/P)    | Good  |
|                                         |                       |       | No                     | Curb Slope (%)              | 17.2  |
|                                         |                       |       |                        |                             |       |