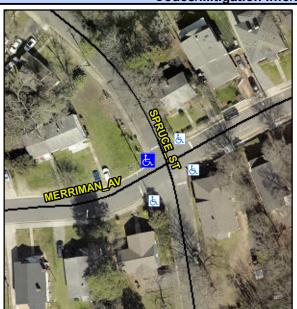

## Access Compliance Report Public Rights-of-Way (Curb Ramps)

Intersection ID: 13151Main Street:MERRIMAN\_AVCross Street:SPRUCE\_STLocation:NWADA ID: C8B16E548AF0Ramp Type:BlendTrans2Initial Pass/Fail:FailOverall Compliance:NoSeverity Score:10

## Field Measurements/Component Compliance

Street 1 Name MERRIMAN AV
Stop Condition-Street 1 StopSign
Street 2 Name SPRUCE ST
Stop Condition-Street 2 StopSign

Possible Solutions:

Remove & Replace Curb Ramp With Two New Directional Ramps or Equivalent.