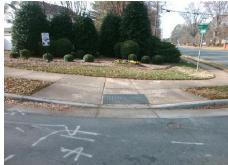

## Field Measurements/Component Compliance

Street 1 Name HIPP RD
Stop Condition-Street 2 StopSign
Street 2 Name N/A
Stop Condition-Street 1 N/A

Possible Solutions:

Remove & Replace Entire Ramp.

N

N

Surveyor Notes:

N/A

N

PROW/ADA:

R304.5.1, R304.5.3

Total Cost: \$ 1850.00

| Compliance Description |                       | Data | Compliance Description |                             | Data |
|------------------------|-----------------------|------|------------------------|-----------------------------|------|
| N/A                    | Ramp Length (in)      | 48.0 | Yes                    | Ramp Slope (%)              | 5.4  |
| No                     | Ramp Width (in)       | 40.0 | No                     | Ramp XSlope (%)             | 2.2  |
| N/A                    | Flare Type LT         | N/A  | N/A                    | Flare Type RT               | N/A  |
| N/A                    | Flare Slope LT (%)    | N/A  | N/A                    | Flare Slope RT (%)          | N/A  |
| N/A                    | Flare Traversable LT? | N/A  | N/A                    | Flare Traversable RT?       | N/A  |
| N/A                    | Landing Length (in)   | N/A  | N/A                    | DWS Provided?               | N/A  |
| N/A                    | Landing Width (in)    | N/A  | N/A                    | DWS Contrast?               | N/A  |
| N/A                    | Landing Slope (%)     | N/A  | N/A                    | DWS Length (in)             | N/A  |
| N/A                    | Landing X Slope (%)   | N/A  | N/A                    | DWS Full Width?             | N/A  |
| N/A                    | Landing Curb? (Y/N)   | N/A  | N/A                    | DWS Offset (in)             | N/A  |
| N/A                    | Shared Landing?       | N/A  |                        |                             |      |
| N/A                    | Gutter Ponding?       | N/A  | N/A                    | Gutter Slope (%)            | N/A  |
| N/A                    | Gutter Lip Ht (in)    | N/A  | N/A                    | Gutter X Slope (%)          | N/A  |
| N/A                    | Painted X Walk1?      | No   | N/A                    | Painted X Walk2?            | N/A  |
|                        | X Walk 1 Direction    | To E |                        | X Walk 2 Direction          | N/A  |
| N/A                    | X Walk 1 Width (in)   | N/A  | N/A                    | X Walk 2 Width (in)         | N/A  |
|                        | X Walk 1 Slope (%)    | 0.8  |                        | X Walk 2 Slope (%)          | N/A  |
|                        | X Walk 1 X Slope (%)  | 3.3  |                        | X Walk 2 X Slope (%)        | N/A  |
| N/A                    | Ramp inside XWalk1?   | N/A  | N/A                    | Ramp inside XWalk2?         | N/A  |
|                        | Road Slope (%)        | 3.3  | N/A                    | Clear Space?                | N/A  |
|                        | Road X Slope (%)      | 0.8  | N/A                    | Clear Space to XWalk (in)   | N/A  |
| N/A                    | Any Obstructions?     | N/A  | N/A                    | Storm Grate/Utility Hazard? | N/A  |
|                        | Obstruction Type      |      |                        | Storm Grate/Utility Type    |      |
|                        |                       | N/A  |                        |                             | N/A  |
|                        |                       |      | Yes                    | Surface Condition? (G/P)    | Good |