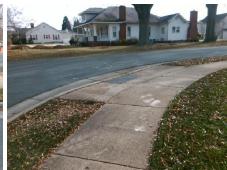

## Field Measurements/Component Compliance

Street 1 Name HIPP RD
Stop Condition-Street 2 StopSign
Street 2 Name N/A
Stop Condition-Street 1 N/A

Possible Solutions:

Remove & Replace Entire Ramp.

N

N

Surveyor Notes:

N/A

N

PROW/ADA:

R304.5.1, R304.5.3

Total Cost: \$ 1850.00

| Compliance Description |                       | Data | Compliance Description |                             | Data |
|------------------------|-----------------------|------|------------------------|-----------------------------|------|
| N/A                    | Ramp Length (in)      | 48.0 | Yes                    | Ramp Slope (%)              | 5.4  |
| No                     | Ramp Width (in)       | 40.0 | No                     | Ramp XSlope (%)             | 2.2  |
| N/A                    | Flare Type LT         | N/A  | N/A                    | Flare Type RT               | N/A  |
| N/A                    | Flare Slope LT (%)    | N/A  | N/A                    | Flare Slope RT (%)          | N/A  |
| N/A                    | Flare Traversable LT? | N/A  | N/A                    | Flare Traversable RT?       | N/A  |
| N/A                    | Landing Length (in)   | N/A  | N/A                    | DWS Provided?               | N/A  |
| N/A                    | Landing Width (in)    | N/A  | N/A                    | DWS Contrast?               | N/A  |
| N/A                    | Landing Slope (%)     | N/A  | N/A                    | DWS Length (in)             | N/A  |
| N/A                    | Landing X Slope (%)   | N/A  | N/A                    | DWS Full Width?             | N/A  |
| N/A                    | Landing Curb? (Y/N)   | N/A  | N/A                    | DWS Offset (in)             | N/A  |
| N/A                    | Shared Landing?       | N/A  |                        |                             |      |
| N/A                    | Gutter Ponding?       | N/A  | N/A                    | Gutter Slope (%)            | N/A  |
| N/A                    | Gutter Lip Ht (in)    | N/A  | N/A                    | Gutter X Slope (%)          | N/A  |
| N/A                    | Painted X Walk1?      | No   | N/A                    | Painted X Walk2?            | N/A  |
|                        | X Walk 1 Direction    | To E |                        | X Walk 2 Direction          | N/A  |
| N/A                    | X Walk 1 Width (in)   | N/A  | N/A                    | X Walk 2 Width (in)         | N/A  |
|                        | X Walk 1 Slope (%)    | 0.8  |                        | X Walk 2 Slope (%)          | N/A  |
|                        | X Walk 1 X Slope (%)  | 3.3  |                        | X Walk 2 X Slope (%)        | N/A  |
| N/A                    | Ramp inside XWalk1?   | N/A  | N/A                    | Ramp inside XWalk2?         | N/A  |
|                        | Road Slope (%)        | 3.3  | N/A                    | Clear Space?                | N/A  |
|                        | Road X Slope (%)      | 0.8  | N/A                    | Clear Space to XWalk (in)   | N/A  |
| N/A                    | Any Obstructions?     | N/A  | N/A                    | Storm Grate/Utility Hazard? | N/A  |
|                        | Obstruction Type      |      |                        | Storm Grate/Utility Type    |      |
|                        |                       | N/A  |                        |                             | N/A  |
|                        |                       |      | Yes                    | Surface Condition? (G/P)    | Good |