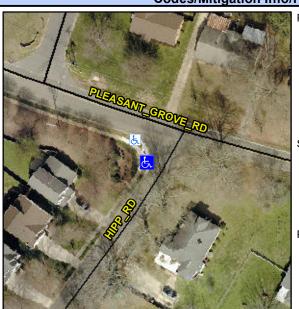

## Access Compliance Report Public Rights-of-Way (Curb Ramps)

Intersection ID: 5738 Main Street: HIPP\_RD Cross Street: PLEASANT\_GROVE\_RD Location: S

ADA ID: C8B47280FCC2 Ramp Type: Perp Initial Pass/Fail: Fail Overall Compliance: No Severity Score: 10