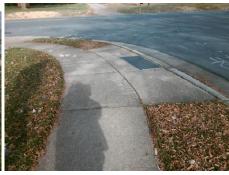

## Field Measurements/Component Compliance

Street 1 Name HIPP RD
Stop Condition-Street 2 StopSign
Street 2 Name N/A
Stop Condition-Street 1 N/A

Possible Solutions:

Remove & Replace Entire Ramp.

N

N

Surveyor Notes:

N/A

N

PROW/ADA:

R304.5.1, R304.5.3

Total Cost: \$ 1850.00

| Compliance Description |                       | Data | Compliance Description |                             | Data |
|------------------------|-----------------------|------|------------------------|-----------------------------|------|
| N/A                    | Ramp Length (in)      | 48.0 | Yes                    | Ramp Slope (%)              | 5.4  |
| No                     | Ramp Width (in)       | 40.0 | No                     | Ramp XSlope (%)             | 2.2  |
| N/A                    | Flare Type LT         | N/A  | N/A                    | Flare Type RT               | N/A  |
| N/A                    | Flare Slope LT (%)    | N/A  | N/A                    | Flare Slope RT (%)          | N/A  |
| N/A                    | Flare Traversable LT? | N/A  | N/A                    | Flare Traversable RT?       | N/A  |
| N/A                    | Landing Length (in)   | N/A  | N/A                    | DWS Provided?               | N/A  |
| N/A                    | Landing Width (in)    | N/A  | N/A                    | DWS Contrast?               | N/A  |
| N/A                    | Landing Slope (%)     | N/A  | N/A                    | DWS Length (in)             | N/A  |
| N/A                    | Landing X Slope (%)   | N/A  | N/A                    | DWS Full Width?             | N/A  |
| N/A                    | Landing Curb? (Y/N)   | N/A  | N/A                    | DWS Offset (in)             | N/A  |
| N/A                    | Shared Landing?       | N/A  |                        |                             |      |
| N/A                    | Gutter Ponding?       | N/A  | N/A                    | Gutter Slope (%)            | N/A  |
| N/A                    | Gutter Lip Ht (in)    | N/A  | N/A                    | Gutter X Slope (%)          | N/A  |
| N/A                    | Painted X Walk1?      | No   | N/A                    | Painted X Walk2?            | N/A  |
|                        | X Walk 1 Direction    | To E |                        | X Walk 2 Direction          | N/A  |
| N/A                    | X Walk 1 Width (in)   | N/A  | N/A                    | X Walk 2 Width (in)         | N/A  |
|                        | X Walk 1 Slope (%)    | 0.8  |                        | X Walk 2 Slope (%)          | N/A  |
|                        | X Walk 1 X Slope (%)  | 3.3  |                        | X Walk 2 X Slope (%)        | N/A  |
| N/A                    | Ramp inside XWalk1?   | N/A  | N/A                    | Ramp inside XWalk2?         | N/A  |
|                        | Road Slope (%)        | 3.3  | N/A                    | Clear Space?                | N/A  |
|                        | Road X Slope (%)      | 0.8  | N/A                    | Clear Space to XWalk (in)   | N/A  |
| N/A                    | Any Obstructions?     | N/A  | N/A                    | Storm Grate/Utility Hazard? | N/A  |
|                        | Obstruction Type      |      |                        | Storm Grate/Utility Type    |      |
|                        |                       | N/A  |                        |                             | N/A  |
|                        |                       |      | Yes                    | Surface Condition? (G/P)    | Good |