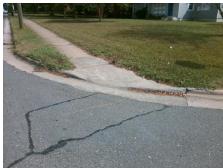

Total Cost: 1850.00

| Field Measurements/Component Compliance |                       |       |       |       |                         |      |
|-----------------------------------------|-----------------------|-------|-------|-------|-------------------------|------|
| Compl                                   | liance Description    | Data  | Compl | iance | Description             | Data |
| N/A                                     | Ramp Length (in)      | 32.0  | No    | Ramp  | Slope (%)               | 9.6  |
| Yes                                     | Ramp Width (in)       | 60.0  | No    | Ramp  | XSlope (%)              | 2.9  |
| N/A                                     | Flare Type LT         | N/A   | N/A   | Flare | Type RT                 | N/A  |
| N/A                                     | Flare Slope LT (%)    | N/A   | N/A   | Flare | Slope RT (%)            | N/A  |
| N/A                                     | Flare Traversable LT? | N/A   | N/A   | Flare | Traversable RT?         | N/A  |
| N/A                                     | Landing Length (in)   | N/A   | N/A   | DWS   | Provided?               | N/A  |
| N/A                                     | Landing Width (in)    | N/A   | N/A   | DWS   | Contrast?               | N/A  |
| N/A                                     | Landing Slope (%)     | N/A   | N/A   | DWS   | Length (in)             | N/A  |
| N/A                                     | Landing X Slope (%)   | N/A   | N/A   | DWS   | Full Width?             | N/A  |
| N/A                                     | Landing Curb? (Y/N)   | N/A   | N/A   | DWS   | Offset (in)             | N/A  |
| N/A                                     | Shared Landing?       | N/A   |       |       |                         |      |
| N/A                                     | Gutter Ponding?       | N/A   | N/A   | Gutte | er Slope (%)            | N/A  |
| N/A                                     | Gutter Lip Ht (in)    | N/A   | N/A   | Gutte | er X Slope (%)          | N/A  |
| N/A                                     | Painted X Walk1?      | No    | N/A   | Paint | ed X Walk2?             | N/A  |
|                                         | X Walk 1 Direction    | To SW |       | X Wa  | lk 2 Direction          | N/A  |
| N/A                                     | X Walk 1 Width (in)   | N/A   | N/A   | X Wa  | lk 2 Width (in)         | N/A  |
|                                         | X Walk 1 Slope (%)    | 3.0   |       | X Wa  | lk 2 Slope (%)          | N/A  |
|                                         | X Walk 1 X Slope (%)  | 0.9   |       | X Wa  | lk 2 X Slope (%)        | N/A  |
| N/A                                     | Ramp inside XWalk1?   | N/A   | N/A   | Ram   | o inside XWalk2?        | N/A  |
|                                         | Road Slope (%)        | N/A   | N/A   | Clear | Space?                  | N/A  |
|                                         | Road X Slope (%)      | N/A   | N/A   | Clear | Space to XWalk (in)     | N/A  |
| N/A                                     | Any Obstructions?     | N/A   | N/A   | Storn | n Grate/Utility Hazard? | N/A  |
|                                         | Obstruction Type      |       |       | Storn | n Grate/Utility Type    |      |
|                                         |                       | N/A   |       |       |                         | N/A  |
|                                         |                       |       | Yes   | Surfa | ce Condition? (G/P)     | Good |
|                                         | A PA                  |       |       |       |                         |      |