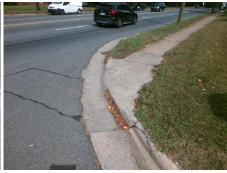

Total Cost: 1850.00

| Field Measurements/Component Compliance |                       |       |       |       |                         |      |
|-----------------------------------------|-----------------------|-------|-------|-------|-------------------------|------|
| Compl                                   | liance Description    | Data  | Compl | iance | Description             | Data |
| N/A                                     | Ramp Length (in)      | 32.0  | No    | Ramp  | Slope (%)               | 9.6  |
| Yes                                     | Ramp Width (in)       | 60.0  | No    | Ramp  | XSlope (%)              | 2.9  |
| N/A                                     | Flare Type LT         | N/A   | N/A   | Flare | Type RT                 | N/A  |
| N/A                                     | Flare Slope LT (%)    | N/A   | N/A   | Flare | Slope RT (%)            | N/A  |
| N/A                                     | Flare Traversable LT? | N/A   | N/A   | Flare | Traversable RT?         | N/A  |
| N/A                                     | Landing Length (in)   | N/A   | N/A   | DWS   | Provided?               | N/A  |
| N/A                                     | Landing Width (in)    | N/A   | N/A   | DWS   | Contrast?               | N/A  |
| N/A                                     | Landing Slope (%)     | N/A   | N/A   | DWS   | Length (in)             | N/A  |
| N/A                                     | Landing X Slope (%)   | N/A   | N/A   | DWS   | Full Width?             | N/A  |
| N/A                                     | Landing Curb? (Y/N)   | N/A   | N/A   | DWS   | Offset (in)             | N/A  |
| N/A                                     | Shared Landing?       | N/A   |       |       |                         |      |
| N/A                                     | Gutter Ponding?       | N/A   | N/A   | Gutte | er Slope (%)            | N/A  |
| N/A                                     | Gutter Lip Ht (in)    | N/A   | N/A   | Gutte | er X Slope (%)          | N/A  |
| N/A                                     | Painted X Walk1?      | No    | N/A   | Paint | ed X Walk2?             | N/A  |
|                                         | X Walk 1 Direction    | To SW |       | X Wa  | lk 2 Direction          | N/A  |
| N/A                                     | X Walk 1 Width (in)   | N/A   | N/A   | X Wa  | lk 2 Width (in)         | N/A  |
|                                         | X Walk 1 Slope (%)    | 3.0   |       | X Wa  | lk 2 Slope (%)          | N/A  |
|                                         | X Walk 1 X Slope (%)  | 0.9   |       | X Wa  | lk 2 X Slope (%)        | N/A  |
| N/A                                     | Ramp inside XWalk1?   | N/A   | N/A   | Ram   | o inside XWalk2?        | N/A  |
|                                         | Road Slope (%)        | N/A   | N/A   | Clear | Space?                  | N/A  |
|                                         | Road X Slope (%)      | N/A   | N/A   | Clear | Space to XWalk (in)     | N/A  |
| N/A                                     | Any Obstructions?     | N/A   | N/A   | Storn | n Grate/Utility Hazard? | N/A  |
|                                         | Obstruction Type      |       |       | Storn | n Grate/Utility Type    |      |
|                                         |                       | N/A   |       |       |                         | N/A  |
|                                         |                       |       | Yes   | Surfa | ce Condition? (G/P)     | Good |
|                                         | A PA                  |       |       |       |                         |      |