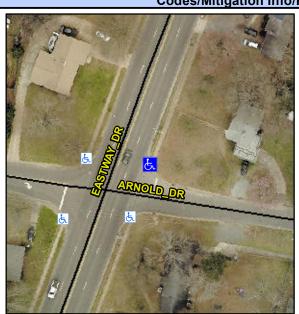

## **Access Compliance Report Public Rights-of-Way** (Curb Ramps)

Intersection ID: 12954 Main Street: EASTWAY DR **Cross Street: ARNOLD DR** Location: NE ADA ID: C8BB7CE8D706 Ramp Type: Perp Initial Pass/Fail: Fail **Overall Compliance: No** Severity Score: 13.75

**Codes/Mitigation Info/Possible Solution** 

ARNOLD DR Street 1 Name Stop Condition-Street 2 StopSign Street 2 Name N/A Stop Condition-Street 1 N/A Possible Solutions: Remove & Replace Entire Ramp. Surveyor Notes: N/A PROW/ADA: R304.2.2, R304.5.3