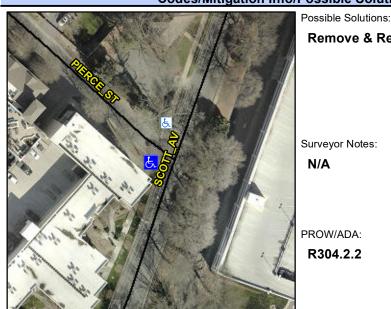

## Access Compliance Report Public Rights-of-Way (Curb Ramps)

Intersection ID: 14971 Main Street: PIERCE\_ST Cross Street: SCOTT\_AV Location: W

ADA ID: C8C649F9903B Ramp Type: Directional1 Initial Pass/Fail: Fail Overall Compliance: No Severity Score: 12.5

Codes/Mitigation Info/Possible Solution

## Field Measurements/Component Compliance

Street 1 Name PIERCE ST
Stop Condition-Street 1 StopSign
Street 2 Name N/A
Stop Condition-Street 2 N/A

Remove & Replace Entire Ramp.

Surveyor Notes:
N/A

PROW/ADA:
R304.2.2