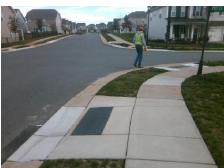

Possible Solutions:

Remove & Replace Entire Ramp.

Surveyor Notes:

N/A

PROW/ADA:

Not Found, R304.2.2

| Total Cost: | \$<br>1850.00 |
|-------------|---------------|
|             |               |

| Field Measurements/Component Compliance |                       |       |      |                             |      |  |  |
|-----------------------------------------|-----------------------|-------|------|-----------------------------|------|--|--|
| Comp                                    | liance Description    | Data  | Comp | liance Description          | Data |  |  |
| N/A                                     | Ramp Length (in)      | 47.5  | No   | Ramp Slope (%)              | 12.4 |  |  |
| Yes                                     | Ramp Width (in)       | 48.0  | Yes  | Ramp XSlope (%)             | 2.2  |  |  |
| N/A                                     | Flare Type LT         | N/A   | N/A  | Flare Type RT               | N/A  |  |  |
| N/A                                     | Flare Slope LT (%)    | N/A   | N/A  | Flare Slope RT (%)          | N/A  |  |  |
| N/A                                     | Flare Traversable LT? | N/A   | N/A  | Flare Traversable RT?       | N/A  |  |  |
| N/A                                     | Landing Length (in)   | N/A   | N/A  | DWS Provided?               | N/A  |  |  |
| N/A                                     | Landing Width (in)    | N/A   | N/A  | DWS Contrast?               | N/A  |  |  |
| N/A                                     | Landing Slope (%)     | N/A   | N/A  | DWS Length (in)             | N/A  |  |  |
| N/A                                     | Landing X Slope (%)   | N/A   | N/A  | DWS Full Width?             | N/A  |  |  |
| N/A                                     | Landing Curb? (Y/N)   | N/A   | N/A  | DWS Offset (in)             | N/A  |  |  |
| N/A                                     | Shared Landing?       | N/A   |      |                             |      |  |  |
| N/A                                     | Gutter Ponding?       | N/A   | N/A  | Gutter Slope (%)            | N/A  |  |  |
| N/A                                     | Gutter Lip Ht (in)    | 1.0   | N/A  | Gutter X Slope (%)          | N/A  |  |  |
| N/A                                     | Painted X Walk1?      | No    | N/A  | Painted X Walk2?            | N/A  |  |  |
|                                         | X Walk 1 Direction    | To NW |      | X Walk 2 Direction          | N/A  |  |  |
| N/A                                     | X Walk 1 Width (in)   | N/A   | N/A  | X Walk 2 Width (in)         | N/A  |  |  |
|                                         | X Walk 1 Slope (%)    | 2.3   |      | X Walk 2 Slope (%)          | N/A  |  |  |
|                                         | X Walk 1 X Slope (%)  | 4.2   |      | X Walk 2 X Slope (%)        | N/A  |  |  |
| N/A                                     | Ramp inside XWalk1?   | N/A   | N/A  | Ramp inside XWalk2?         | N/A  |  |  |
|                                         | Road Slope (%)        | N/A   | N/A  | Clear Space?                | N/A  |  |  |
|                                         | Road X Slope (%)      | N/A   | N/A  | Clear Space to XWalk (in)   | N/A  |  |  |
| N/A                                     | Any Obstructions?     | N/A   | N/A  | Storm Grate/Utility Hazard? | N/A  |  |  |
|                                         | Obstruction Type      |       |      | Storm Grate/Utility Type    |      |  |  |
|                                         |                       | N/A   |      |                             | N/A  |  |  |
|                                         |                       |       | Yes  | Surface Condition? (G/P)    | Good |  |  |
| 50 B B                                  | ALCO HARRY            | •     | •    |                             |      |  |  |