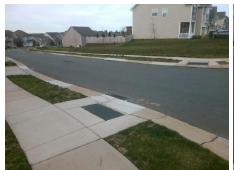

Possible Solutions:

Remove & Replace Entire Ramp.

Surveyor Notes:

N/A

PROW/ADA:

Not Found, R304.2.2

| Total Cost: | \$<br>1850.00 |
|-------------|---------------|
|             |               |

| Field Measurements/Component Compliance |                       |       |      |                             |      |  |  |
|-----------------------------------------|-----------------------|-------|------|-----------------------------|------|--|--|
| Comp                                    | liance Description    | Data  | Comp | liance Description          | Data |  |  |
| N/A                                     | Ramp Length (in)      | 47.5  | No   | Ramp Slope (%)              | 12.4 |  |  |
| Yes                                     | Ramp Width (in)       | 48.0  | Yes  | Ramp XSlope (%)             | 2.2  |  |  |
| N/A                                     | Flare Type LT         | N/A   | N/A  | Flare Type RT               | N/A  |  |  |
| N/A                                     | Flare Slope LT (%)    | N/A   | N/A  | Flare Slope RT (%)          | N/A  |  |  |
| N/A                                     | Flare Traversable LT? | N/A   | N/A  | Flare Traversable RT?       | N/A  |  |  |
| N/A                                     | Landing Length (in)   | N/A   | N/A  | DWS Provided?               | N/A  |  |  |
| N/A                                     | Landing Width (in)    | N/A   | N/A  | DWS Contrast?               | N/A  |  |  |
| N/A                                     | Landing Slope (%)     | N/A   | N/A  | DWS Length (in)             | N/A  |  |  |
| N/A                                     | Landing X Slope (%)   | N/A   | N/A  | DWS Full Width?             | N/A  |  |  |
| N/A                                     | Landing Curb? (Y/N)   | N/A   | N/A  | DWS Offset (in)             | N/A  |  |  |
| N/A                                     | Shared Landing?       | N/A   |      |                             |      |  |  |
| N/A                                     | Gutter Ponding?       | N/A   | N/A  | Gutter Slope (%)            | N/A  |  |  |
| N/A                                     | Gutter Lip Ht (in)    | 1.0   | N/A  | Gutter X Slope (%)          | N/A  |  |  |
| N/A                                     | Painted X Walk1?      | No    | N/A  | Painted X Walk2?            | N/A  |  |  |
|                                         | X Walk 1 Direction    | To NW |      | X Walk 2 Direction          | N/A  |  |  |
| N/A                                     | X Walk 1 Width (in)   | N/A   | N/A  | X Walk 2 Width (in)         | N/A  |  |  |
|                                         | X Walk 1 Slope (%)    | 2.3   |      | X Walk 2 Slope (%)          | N/A  |  |  |
|                                         | X Walk 1 X Slope (%)  | 4.2   |      | X Walk 2 X Slope (%)        | N/A  |  |  |
| N/A                                     | Ramp inside XWalk1?   | N/A   | N/A  | Ramp inside XWalk2?         | N/A  |  |  |
|                                         | Road Slope (%)        | N/A   | N/A  | Clear Space?                | N/A  |  |  |
|                                         | Road X Slope (%)      | N/A   | N/A  | Clear Space to XWalk (in)   | N/A  |  |  |
| N/A                                     | Any Obstructions?     | N/A   | N/A  | Storm Grate/Utility Hazard? | N/A  |  |  |
|                                         | Obstruction Type      |       |      | Storm Grate/Utility Type    |      |  |  |
|                                         |                       | N/A   |      |                             | N/A  |  |  |
|                                         |                       |       | Yes  | Surface Condition? (G/P)    | Good |  |  |
| 50 B B                                  | ALCO HARRY            | •     | •    |                             |      |  |  |