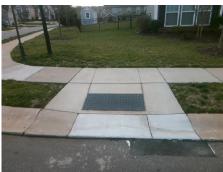

Possible Solutions:

Remove & Replace Entire Ramp.

Surveyor Notes:

N/A

PROW/ADA:

Not Found, R304.2.2

| Total Cost: | \$<br>1850.00 |
|-------------|---------------|
|             |               |

| Field Measurements/Component Compliance |                       |       |      |                             |      |  |  |
|-----------------------------------------|-----------------------|-------|------|-----------------------------|------|--|--|
| Comp                                    | liance Description    | Data  | Comp | liance Description          | Data |  |  |
| N/A                                     | Ramp Length (in)      | 47.5  | No   | Ramp Slope (%)              | 12.4 |  |  |
| Yes                                     | Ramp Width (in)       | 48.0  | Yes  | Ramp XSlope (%)             | 2.2  |  |  |
| N/A                                     | Flare Type LT         | N/A   | N/A  | Flare Type RT               | N/A  |  |  |
| N/A                                     | Flare Slope LT (%)    | N/A   | N/A  | Flare Slope RT (%)          | N/A  |  |  |
| N/A                                     | Flare Traversable LT? | N/A   | N/A  | Flare Traversable RT?       | N/A  |  |  |
| N/A                                     | Landing Length (in)   | N/A   | N/A  | DWS Provided?               | N/A  |  |  |
| N/A                                     | Landing Width (in)    | N/A   | N/A  | DWS Contrast?               | N/A  |  |  |
| N/A                                     | Landing Slope (%)     | N/A   | N/A  | DWS Length (in)             | N/A  |  |  |
| N/A                                     | Landing X Slope (%)   | N/A   | N/A  | DWS Full Width?             | N/A  |  |  |
| N/A                                     | Landing Curb? (Y/N)   | N/A   | N/A  | DWS Offset (in)             | N/A  |  |  |
| N/A                                     | Shared Landing?       | N/A   |      |                             |      |  |  |
| N/A                                     | Gutter Ponding?       | N/A   | N/A  | Gutter Slope (%)            | N/A  |  |  |
| N/A                                     | Gutter Lip Ht (in)    | 1.0   | N/A  | Gutter X Slope (%)          | N/A  |  |  |
| N/A                                     | Painted X Walk1?      | No    | N/A  | Painted X Walk2?            | N/A  |  |  |
|                                         | X Walk 1 Direction    | To NW |      | X Walk 2 Direction          | N/A  |  |  |
| N/A                                     | X Walk 1 Width (in)   | N/A   | N/A  | X Walk 2 Width (in)         | N/A  |  |  |
|                                         | X Walk 1 Slope (%)    | 2.3   |      | X Walk 2 Slope (%)          | N/A  |  |  |
|                                         | X Walk 1 X Slope (%)  | 4.2   |      | X Walk 2 X Slope (%)        | N/A  |  |  |
| N/A                                     | Ramp inside XWalk1?   | N/A   | N/A  | Ramp inside XWalk2?         | N/A  |  |  |
|                                         | Road Slope (%)        | N/A   | N/A  | Clear Space?                | N/A  |  |  |
|                                         | Road X Slope (%)      | N/A   | N/A  | Clear Space to XWalk (in)   | N/A  |  |  |
| N/A                                     | Any Obstructions?     | N/A   | N/A  | Storm Grate/Utility Hazard? | N/A  |  |  |
|                                         | Obstruction Type      |       |      | Storm Grate/Utility Type    |      |  |  |
|                                         |                       | N/A   |      |                             | N/A  |  |  |
|                                         |                       |       | Yes  | Surface Condition? (G/P)    | Good |  |  |
| 50 B B                                  | ALCO HARRY            | •     | •    |                             |      |  |  |