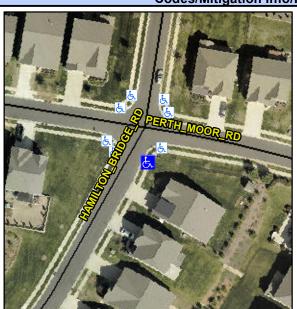

## Access Compliance Report Public Rights-of-Way (Curb Ramps)

Intersection ID: N/AMain Street:PERTH\_MOOR\_RDCross Street:HAMILTON\_BRIDGE\_RDLocation:SEADA ID: C8C77D17B5D5Ramp Type:PerpInitial Pass/Fail:FailOverall Compliance:NoSeverity Score:26.25

## Field Measurements/Component Compliance

|                         | - W. W. W.         |
|-------------------------|--------------------|
| Street 1 Name           | HAMILTON BRIDGE RD |
| Stop Condition-Street 2 | None               |
| Street 2 Name           | N/A                |
| Stop Condition-Street 1 | N/A                |