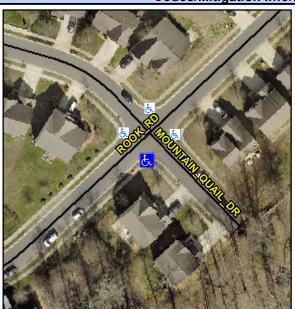

## Access Compliance Report Public Rights-of-Way (Curb Ramps)

Intersection ID: 47910Main Street:ROOK\_RDCross Street:MOUNTAIN\_QUAIL\_DRLocation:SADA ID: C8C99DF1057BRamp Type:PerpDiagInitial Pass/Fail:FailOverall Compliance:NoSeverity Score:10

## Field Measurements/Component Compliance

Street 1 Name MOUNTAIN QUAIL DR
Stop Condition-Street 2 StopSign
Street 2 Name ROOK RD
Stop Condition-Street 1 None

Possible Solutions:

Remove & Replace Curb Ramp With
Two New Directional Ramps or
Equivalent.