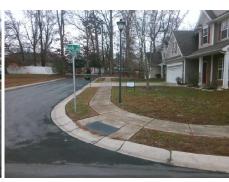

## Access Compliance Report Public Rights-of-Way (Curb Ramps)

Intersection ID: 47910Main Street:ROOK\_RDCross Street:MOUNTAIN\_QUAIL\_DRLocation:SADA ID: C8C99DF1057BRamp Type:PerpDiagInitial Pass/Fail:FailOverall Compliance:NoSeverity Score:10

## Field Measurements/Component Compliance

Street 1 Name MOUNTAIN QUAIL DR
Stop Condition-Street 2 StopSign
Street 2 Name ROOK RD
Stop Condition-Street 1 None

Possible Solutions:

Remove & Replace Curb Ramp With
Two New Directional Ramps or
Equivalent.