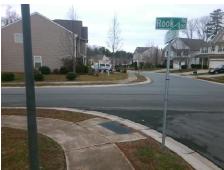

## Access Compliance Report Public Rights-of-Way (Curb Ramps)

Intersection ID: 47910Main Street:ROOK\_RDCross Street:MOUNTAIN\_QUAIL\_DRLocation:SADA ID: C8C99DF1057BRamp Type:PerpDiagInitial Pass/Fail:FailOverall Compliance:NoSeverity Score:10

## Field Measurements/Component Compliance

Street 1 Name MOUNTAIN QUAIL DR
Stop Condition-Street 2 StopSign
Street 2 Name ROOK RD
Stop Condition-Street 1 None

Possible Solutions:

Remove & Replace Curb Ramp With
Two New Directional Ramps or
Equivalent.