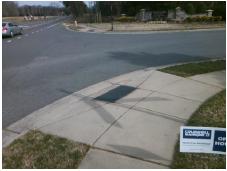

## Field Measurements/Component Compliance

Street 1 Name
Stop Condition-Street 2
Street 2 Name
Stop Condition-Street 1

HUNTINGTON MEADOW LN
StopSign
STEELE CREEK RD
None

Possible Solutions:

Remove & Replace Curb Ramp With
Two New Directional Ramps or
Equivalent.

Surveyor Notes:
N/A

PROW/ADA:
R304.5.1, R304.2.2, R304.5.3

Total Cost: \$ 3200.00

| Fleid Measurements/Component Compnance |     |                                                |      |     |                             |      |
|----------------------------------------|-----|------------------------------------------------|------|-----|-----------------------------|------|
| Compli                                 |     | liance Description Data Compliance Description |      |     | Data                        |      |
|                                        | N/A | Ramp Length (in)                               | 16.5 | No  | Ramp Slope (%)              | 10.4 |
|                                        | No  | Ramp Width (in)                                | 41.0 | No  | Ramp XSlope (%)             | 4.9  |
|                                        | N/A | Flare Type LT                                  | N/A  | N/A | Flare Type RT               | N/A  |
|                                        | N/A | Flare Slope LT (%)                             | N/A  | N/A | Flare Slope RT (%)          | N/A  |
|                                        | N/A | Flare Traversable LT?                          | N/A  | N/A | Flare Traversable RT?       | N/A  |
|                                        | N/A | Landing Length (in)                            | N/A  | N/A | DWS Provided?               | N/A  |
|                                        | N/A | Landing Width (in)                             | N/A  | N/A | DWS Contrast?               | N/A  |
|                                        | N/A | Landing Slope (%)                              | N/A  | N/A | DWS Length (in)             | N/A  |
|                                        | N/A | Landing X Slope (%)                            | N/A  | N/A | DWS Full Width?             | N/A  |
|                                        | N/A | Landing Curb? (Y/N)                            | N/A  | N/A | DWS Offset (in)             | N/A  |
|                                        | N/A | Shared Landing?                                | N/A  |     |                             |      |
|                                        | N/A | Gutter Ponding?                                | N/A  | N/A | Gutter Slope (%)            | N/A  |
|                                        | N/A | Gutter Lip Ht (in)                             | N/A  | N/A | Gutter X Slope (%)          | N/A  |
|                                        | N/A | Painted X Walk1?                               | No   | N/A | Painted X Walk2?            | No   |
|                                        |     | X Walk 1 Direction                             | To N |     | X Walk 2 Direction          | To W |
|                                        | N/A | X Walk 1 Width (in)                            | N/A  | N/A | X Walk 2 Width (in)         | N/A  |
|                                        |     | X Walk 1 Slope (%)                             | 2.0  |     | X Walk 2 Slope (%)          | 3.8  |
|                                        |     | X Walk 1 X Slope (%)                           | 2.2  |     | X Walk 2 X Slope (%)        | 0.7  |
|                                        | N/A | Ramp inside XWalk1?                            | N/A  | N/A | Ramp inside XWalk2?         | N/A  |
|                                        |     | Road Slope (%)                                 | 4.3  | N/A | Clear Space?                | N/A  |
|                                        |     | Road X Slope (%)                               | 0.7  | N/A | Clear Space to XWalk (in)   | N/A  |
|                                        | N/A | Any Obstructions?                              | N/A  | N/A | Storm Grate/Utility Hazard? | N/A  |
|                                        |     | Obstruction Type                               |      |     | Storm Grate/Utility Type    |      |
|                                        |     |                                                | N/A  |     |                             | N/A  |
|                                        |     |                                                |      | Yes | Surface Condition? (G/P)    | Good |
|                                        |     |                                                |      |     |                             |      |