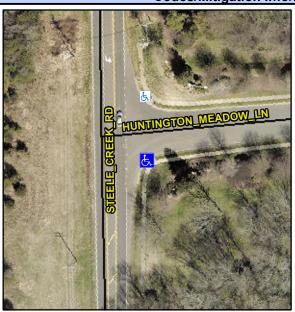

## Access Compliance Report Public Rights-of-Way (Curb Ramps)

Intersection ID: 43665 Main Street: HUNTINGTON\_MEADOW\_LN Cross Street: STEELE\_CREEK\_RD Location: SE

ADA ID: C8D12C537ECB Ramp Type: PerpDiag Initial Pass/Fail: Fail Overall Compliance: No Severity Score: 22.5

## Field Measurements/Component Compliance

Street 1 Name
Stop Condition-Street 2
Street 2 Name
Stop Condition-Street 1

HUNTINGTON MEADOW LN
StopSign
STEELE CREEK RD
None

Possible Solutions:

Remove & Replace Curb Ramp With
Two New Directional Ramps or
Equivalent.