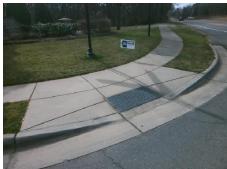

## Field Measurements/Component Compliance

Street 1 Name
Stop Condition-Street 2
Street 2 Name
Stop Condition-Street 1

HUNTINGTON MEADOW LN
StopSign
STEELE CREEK RD
None

Possible Solutions:

Remove & Replace Curb Ramp With
Two New Directional Ramps or
Equivalent.

Surveyor Notes:
N/A

PROW/ADA:
R304.5.1, R304.2.2, R304.5.3

Total Cost: \$ 3200.00

| Fleid Measurements/Component Compnance |     |                                                |      |     |                             |      |
|----------------------------------------|-----|------------------------------------------------|------|-----|-----------------------------|------|
| Compli                                 |     | liance Description Data Compliance Description |      |     | Data                        |      |
|                                        | N/A | Ramp Length (in)                               | 16.5 | No  | Ramp Slope (%)              | 10.4 |
|                                        | No  | Ramp Width (in)                                | 41.0 | No  | Ramp XSlope (%)             | 4.9  |
|                                        | N/A | Flare Type LT                                  | N/A  | N/A | Flare Type RT               | N/A  |
|                                        | N/A | Flare Slope LT (%)                             | N/A  | N/A | Flare Slope RT (%)          | N/A  |
|                                        | N/A | Flare Traversable LT?                          | N/A  | N/A | Flare Traversable RT?       | N/A  |
|                                        | N/A | Landing Length (in)                            | N/A  | N/A | DWS Provided?               | N/A  |
|                                        | N/A | Landing Width (in)                             | N/A  | N/A | DWS Contrast?               | N/A  |
|                                        | N/A | Landing Slope (%)                              | N/A  | N/A | DWS Length (in)             | N/A  |
|                                        | N/A | Landing X Slope (%)                            | N/A  | N/A | DWS Full Width?             | N/A  |
|                                        | N/A | Landing Curb? (Y/N)                            | N/A  | N/A | DWS Offset (in)             | N/A  |
|                                        | N/A | Shared Landing?                                | N/A  |     |                             |      |
|                                        | N/A | Gutter Ponding?                                | N/A  | N/A | Gutter Slope (%)            | N/A  |
|                                        | N/A | Gutter Lip Ht (in)                             | N/A  | N/A | Gutter X Slope (%)          | N/A  |
|                                        | N/A | Painted X Walk1?                               | No   | N/A | Painted X Walk2?            | No   |
|                                        |     | X Walk 1 Direction                             | To N |     | X Walk 2 Direction          | To W |
|                                        | N/A | X Walk 1 Width (in)                            | N/A  | N/A | X Walk 2 Width (in)         | N/A  |
|                                        |     | X Walk 1 Slope (%)                             | 2.0  |     | X Walk 2 Slope (%)          | 3.8  |
|                                        |     | X Walk 1 X Slope (%)                           | 2.2  |     | X Walk 2 X Slope (%)        | 0.7  |
|                                        | N/A | Ramp inside XWalk1?                            | N/A  | N/A | Ramp inside XWalk2?         | N/A  |
|                                        |     | Road Slope (%)                                 | 4.3  | N/A | Clear Space?                | N/A  |
|                                        |     | Road X Slope (%)                               | 0.7  | N/A | Clear Space to XWalk (in)   | N/A  |
|                                        | N/A | Any Obstructions?                              | N/A  | N/A | Storm Grate/Utility Hazard? | N/A  |
|                                        |     | Obstruction Type                               |      |     | Storm Grate/Utility Type    |      |
|                                        |     |                                                | N/A  |     |                             | N/A  |
|                                        |     |                                                |      | Yes | Surface Condition? (G/P)    | Good |
|                                        |     |                                                |      |     |                             |      |