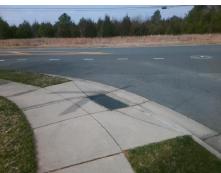

## Field Measurements/Component Compliance

Street 1 Name
Stop Condition-Street 2
Street 2 Name
Stop Condition-Street 1

HUNTINGTON MEADOW LN
StopSign
STEELE CREEK RD
None

Possible Solutions:

Remove & Replace Curb Ramp With
Two New Directional Ramps or
Equivalent.

Surveyor Notes:
N/A

PROW/ADA:
R304.5.1, R304.2.2, R304.5.3

Total Cost: \$ 3200.00

| Fleid Measurements/Component Compnance |     |                                                |      |     |                             |      |
|----------------------------------------|-----|------------------------------------------------|------|-----|-----------------------------|------|
| Compli                                 |     | liance Description Data Compliance Description |      |     | Data                        |      |
|                                        | N/A | Ramp Length (in)                               | 16.5 | No  | Ramp Slope (%)              | 10.4 |
|                                        | No  | Ramp Width (in)                                | 41.0 | No  | Ramp XSlope (%)             | 4.9  |
|                                        | N/A | Flare Type LT                                  | N/A  | N/A | Flare Type RT               | N/A  |
|                                        | N/A | Flare Slope LT (%)                             | N/A  | N/A | Flare Slope RT (%)          | N/A  |
|                                        | N/A | Flare Traversable LT?                          | N/A  | N/A | Flare Traversable RT?       | N/A  |
|                                        | N/A | Landing Length (in)                            | N/A  | N/A | DWS Provided?               | N/A  |
|                                        | N/A | Landing Width (in)                             | N/A  | N/A | DWS Contrast?               | N/A  |
|                                        | N/A | Landing Slope (%)                              | N/A  | N/A | DWS Length (in)             | N/A  |
|                                        | N/A | Landing X Slope (%)                            | N/A  | N/A | DWS Full Width?             | N/A  |
|                                        | N/A | Landing Curb? (Y/N)                            | N/A  | N/A | DWS Offset (in)             | N/A  |
|                                        | N/A | Shared Landing?                                | N/A  |     |                             |      |
|                                        | N/A | Gutter Ponding?                                | N/A  | N/A | Gutter Slope (%)            | N/A  |
|                                        | N/A | Gutter Lip Ht (in)                             | N/A  | N/A | Gutter X Slope (%)          | N/A  |
|                                        | N/A | Painted X Walk1?                               | No   | N/A | Painted X Walk2?            | No   |
|                                        |     | X Walk 1 Direction                             | To N |     | X Walk 2 Direction          | To W |
|                                        | N/A | X Walk 1 Width (in)                            | N/A  | N/A | X Walk 2 Width (in)         | N/A  |
|                                        |     | X Walk 1 Slope (%)                             | 2.0  |     | X Walk 2 Slope (%)          | 3.8  |
|                                        |     | X Walk 1 X Slope (%)                           | 2.2  |     | X Walk 2 X Slope (%)        | 0.7  |
|                                        | N/A | Ramp inside XWalk1?                            | N/A  | N/A | Ramp inside XWalk2?         | N/A  |
|                                        |     | Road Slope (%)                                 | 4.3  | N/A | Clear Space?                | N/A  |
|                                        |     | Road X Slope (%)                               | 0.7  | N/A | Clear Space to XWalk (in)   | N/A  |
|                                        | N/A | Any Obstructions?                              | N/A  | N/A | Storm Grate/Utility Hazard? | N/A  |
|                                        |     | Obstruction Type                               |      |     | Storm Grate/Utility Type    |      |
|                                        |     |                                                | N/A  |     |                             | N/A  |
|                                        |     |                                                |      | Yes | Surface Condition? (G/P)    | Good |
|                                        |     |                                                |      |     |                             |      |