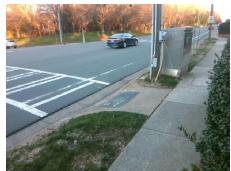

## Access Compliance Report Public Rights-of-Way (Curb Ramps)

Intersection ID: 23217Main Street: GLENEAGLES\_RDCross Street: QUAIL\_HOLLOW\_RDLocation:SEADA ID: C8DE23352FB0Ramp Type: PerpInitial Pass/Fail: FailOverall Compliance: NoSeverity Score:50

N/A

Possible Solutions:

Remove & Replace Entire Ramp.

Surveyor Notes:

N/A

PROW/ADA:

Not Found, R304.2.2, R304.5.3

Total Cost: \$ 1850.00