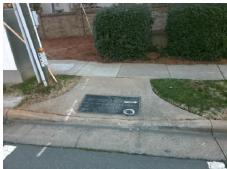

## Access Compliance Report Public Rights-of-Way (Curb Ramps)

Intersection ID: 23217Main Street: GLENEAGLES\_RDCross Street: QUAIL\_HOLLOW\_RDLocation:SEADA ID: C8DE23352FB0Ramp Type: PerpInitial Pass/Fail: FailOverall Compliance: NoSeverity Score:50

N/A

Possible Solutions:

Remove & Replace Entire Ramp.

Surveyor Notes:

N/A

PROW/ADA:

Not Found, R304.2.2, R304.5.3

Total Cost: \$ 1850.00