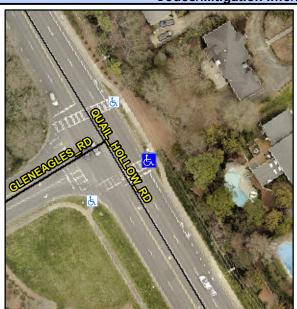

## Access Compliance Report Public Rights-of-Way (Curb Ramps)

Intersection ID: 23217Main Street: GLENEAGLES\_RDCross Street: QUAIL\_HOLLOW\_RDLocation:SEADA ID: C8DE23352FB0Ramp Type: PerpInitial Pass/Fail: FailOverall Compliance: NoSeverity Score:50

## Field Measurements/Component Compliance

Street 1 Name

QUAIL HOLLOW RD

Stop Condition-Street 2

Signal

Street 2 Name

N/A

Stop Condition-Street 1