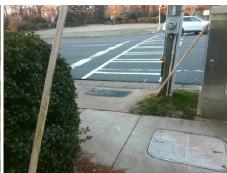

## Access Compliance Report Public Rights-of-Way (Curb Ramps)

Intersection ID: 23217Main Street: GLENEAGLES\_RDCross Street: QUAIL\_HOLLOW\_RDLocation:SEADA ID: C8DE23352FB0Ramp Type: PerpInitial Pass/Fail: FailOverall Compliance: NoSeverity Score:50

N/A

Possible Solutions:

Remove & Replace Entire Ramp.

Surveyor Notes:

N/A

PROW/ADA:

Not Found, R304.2.2, R304.5.3

Total Cost: \$ 1850.00