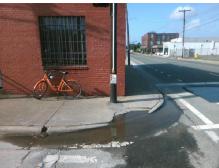

## Field Measurements/Component Compliance

W PALMER ST Street 1 Name Stop Condition-Street 2 Signal Street 2 Name S MINT ST Stop Condition-Street 1 Signal

**Remove & Replace Curb Ramp With Two New Directional Ramps or** Equivalent.

Surveyor Notes:

N/A

PROW/ADA:

Total Cost:

R304.2.2, R304.5.3, R302.7

3200.00

| Compl | iance Description     | Data  | Compl | iance | Description             | Data  |
|-------|-----------------------|-------|-------|-------|-------------------------|-------|
| N/A   | Ramp Length (in)      | 42.0  | No    | Ramp  | Slope (%)               | 12.6  |
| Yes   | Ramp Width (in)       | 48.0  | No    | Ramp  | XSlope (%)              | 2.9   |
| N/A   | Flare Type LT         | N/A   | N/A   | Flare | Type RT                 | N/A   |
| N/A   | Flare Slope LT (%)    | N/A   | N/A   | Flare | Slope RT (%)            | N/A   |
| N/A   | Flare Traversable LT? | N/A   | N/A   | Flare | Traversable RT?         | N/A   |
| N/A   | Landing Length (in)   | N/A   | N/A   | DWS   | Provided?               | N/A   |
| N/A   | Landing Width (in)    | N/A   | N/A   | DWS   | Contrast?               | N/A   |
| N/A   | Landing Slope (%)     | N/A   | N/A   | DWS   | Length (in)             | N/A   |
| N/A   | Landing X Slope (%)   | N/A   | N/A   | DWS   | Full Width?             | N/A   |
| N/A   | Landing Curb? (Y/N)   | N/A   | N/A   | DWS   | Offset (in)             | N/A   |
| N/A   | Shared Landing?       | N/A   |       |       |                         |       |
| N/A   | Gutter Ponding?       | N/A   | N/A   | Gutte | r Slope (%)             | N/A   |
| N/A   | Gutter Lip Ht (in)    | N/A   | N/A   | Gutte | r X Slope (%)           | N/A   |
| N/A   | Painted X Walk1?      | Yes   | N/A   | Paint | ed X Walk2?             | Yes   |
|       | X Walk 1 Direction    | To NE |       | X Wa  | lk 2 Direction          | To NW |
| N/A   | X Walk 1 Width (in)   | 82.0  | N/A   | X Wa  | lk 2 Width (in)         | 113.0 |
|       | X Walk 1 Slope (%)    | 0.6   |       | X Wa  | lk 2 Slope (%)          | 2.1   |
|       | X Walk 1 X Slope (%)  | 0.5   |       | X Wa  | lk 2 X Slope (%)        | 0.4   |
| N/A   | Ramp inside XWalk1?   | Yes   | N/A   | Ramp  | inside XWalk2?          | Yes   |
|       | Road Slope (%)        | 1.2   | N/A   | Clear | Space?                  | N/A   |
|       | Road X Slope (%)      | 0.3   | N/A   | Clear | Space to XWalk (in)     | N/A   |
| N/A   | Any Obstructions?     | N/A   | N/A   | Storn | n Grate/Utility Hazard? | N/A   |
|       | Obstruction Type      |       |       | Storn | n Grate/Utility Type    |       |
|       |                       | N/A   |       |       |                         | N/A   |

No

Surface Condition? (G/P)

Poor