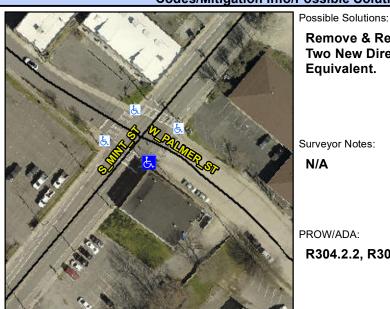

## **Access Compliance Report Public Rights-of-Way** (Curb Ramps)

Intersection ID: 12848 Main Street: S MINT ST Cross Street: W\_PALMER\_ST Location:

ADA ID: C8E23CD0F1BF Ramp Type: PerpDiag Initial Pass/Fail: Fail **Overall Compliance: No** Severity Score: 41.25

## **Codes/Mitigation Info/Possible Solution**

## Field Measurements/Component Compliance

W PALMER ST Street 1 Name Stop Condition-Street 2 Signal Street 2 Name S MINT ST Stop Condition-Street 1 Signal

**Remove & Replace Curb Ramp With Two New Directional Ramps or** Equivalent.