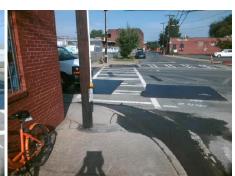

## Field Measurements/Component Compliance

W PALMER ST Street 1 Name Stop Condition-Street 2 Signal Street 2 Name S MINT ST Stop Condition-Street 1 Signal

**Remove & Replace Curb Ramp With Two New Directional Ramps or** Equivalent.

Surveyor Notes:

N/A

PROW/ADA:

Total Cost:

R304.2.2, R304.5.3, R302.7

3200.00

| Compl | iance Description     | Data  | Compl | iance | Description             | Data  |
|-------|-----------------------|-------|-------|-------|-------------------------|-------|
| N/A   | Ramp Length (in)      | 42.0  | No    | Ramp  | Slope (%)               | 12.6  |
| Yes   | Ramp Width (in)       | 48.0  | No    | Ramp  | XSlope (%)              | 2.9   |
| N/A   | Flare Type LT         | N/A   | N/A   | Flare | Type RT                 | N/A   |
| N/A   | Flare Slope LT (%)    | N/A   | N/A   | Flare | Slope RT (%)            | N/A   |
| N/A   | Flare Traversable LT? | N/A   | N/A   | Flare | Traversable RT?         | N/A   |
| N/A   | Landing Length (in)   | N/A   | N/A   | DWS   | Provided?               | N/A   |
| N/A   | Landing Width (in)    | N/A   | N/A   | DWS   | Contrast?               | N/A   |
| N/A   | Landing Slope (%)     | N/A   | N/A   | DWS   | Length (in)             | N/A   |
| N/A   | Landing X Slope (%)   | N/A   | N/A   | DWS   | Full Width?             | N/A   |
| N/A   | Landing Curb? (Y/N)   | N/A   | N/A   | DWS   | Offset (in)             | N/A   |
| N/A   | Shared Landing?       | N/A   |       |       |                         |       |
| N/A   | Gutter Ponding?       | N/A   | N/A   | Gutte | r Slope (%)             | N/A   |
| N/A   | Gutter Lip Ht (in)    | N/A   | N/A   | Gutte | r X Slope (%)           | N/A   |
| N/A   | Painted X Walk1?      | Yes   | N/A   | Paint | ed X Walk2?             | Yes   |
|       | X Walk 1 Direction    | To NE |       | X Wa  | lk 2 Direction          | To NW |
| N/A   | X Walk 1 Width (in)   | 82.0  | N/A   | X Wa  | lk 2 Width (in)         | 113.0 |
|       | X Walk 1 Slope (%)    | 0.6   |       | X Wa  | lk 2 Slope (%)          | 2.1   |
|       | X Walk 1 X Slope (%)  | 0.5   |       | X Wa  | lk 2 X Slope (%)        | 0.4   |
| N/A   | Ramp inside XWalk1?   | Yes   | N/A   | Ramp  | inside XWalk2?          | Yes   |
|       | Road Slope (%)        | 1.2   | N/A   | Clear | Space?                  | N/A   |
|       | Road X Slope (%)      | 0.3   | N/A   | Clear | Space to XWalk (in)     | N/A   |
| N/A   | Any Obstructions?     | N/A   | N/A   | Storn | n Grate/Utility Hazard? | N/A   |
|       | Obstruction Type      |       |       | Storn | n Grate/Utility Type    |       |
|       |                       | N/A   |       |       |                         | N/A   |

No

Surface Condition? (G/P)

Poor