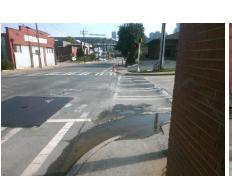

## Field Measurements/Component Compliance

W PALMER ST Street 1 Name Stop Condition-Street 2 Signal Street 2 Name S MINT ST Stop Condition-Street 1 Signal

**Remove & Replace Curb Ramp With Two New Directional Ramps or** Equivalent.

Surveyor Notes:

N/A

PROW/ADA:

Total Cost:

R304.2.2, R304.5.3, R302.7

3200.00

| Compl | iance Description     | Data  | Compl | iance | Description             | Data  |
|-------|-----------------------|-------|-------|-------|-------------------------|-------|
| N/A   | Ramp Length (in)      | 42.0  | No    | Ramp  | Slope (%)               | 12.6  |
| Yes   | Ramp Width (in)       | 48.0  | No    | Ramp  | XSlope (%)              | 2.9   |
| N/A   | Flare Type LT         | N/A   | N/A   | Flare | Type RT                 | N/A   |
| N/A   | Flare Slope LT (%)    | N/A   | N/A   | Flare | Slope RT (%)            | N/A   |
| N/A   | Flare Traversable LT? | N/A   | N/A   | Flare | Traversable RT?         | N/A   |
| N/A   | Landing Length (in)   | N/A   | N/A   | DWS   | Provided?               | N/A   |
| N/A   | Landing Width (in)    | N/A   | N/A   | DWS   | Contrast?               | N/A   |
| N/A   | Landing Slope (%)     | N/A   | N/A   | DWS   | Length (in)             | N/A   |
| N/A   | Landing X Slope (%)   | N/A   | N/A   | DWS   | Full Width?             | N/A   |
| N/A   | Landing Curb? (Y/N)   | N/A   | N/A   | DWS   | Offset (in)             | N/A   |
| N/A   | Shared Landing?       | N/A   |       |       |                         |       |
| N/A   | Gutter Ponding?       | N/A   | N/A   | Gutte | r Slope (%)             | N/A   |
| N/A   | Gutter Lip Ht (in)    | N/A   | N/A   | Gutte | r X Slope (%)           | N/A   |
| N/A   | Painted X Walk1?      | Yes   | N/A   | Paint | ed X Walk2?             | Yes   |
|       | X Walk 1 Direction    | To NE |       | X Wa  | lk 2 Direction          | To NW |
| N/A   | X Walk 1 Width (in)   | 82.0  | N/A   | X Wa  | lk 2 Width (in)         | 113.0 |
|       | X Walk 1 Slope (%)    | 0.6   |       | X Wa  | lk 2 Slope (%)          | 2.1   |
|       | X Walk 1 X Slope (%)  | 0.5   |       | X Wa  | lk 2 X Slope (%)        | 0.4   |
| N/A   | Ramp inside XWalk1?   | Yes   | N/A   | Ramp  | inside XWalk2?          | Yes   |
|       | Road Slope (%)        | 1.2   | N/A   | Clear | Space?                  | N/A   |
|       | Road X Slope (%)      | 0.3   | N/A   | Clear | Space to XWalk (in)     | N/A   |
| N/A   | Any Obstructions?     | N/A   | N/A   | Storn | n Grate/Utility Hazard? | N/A   |
|       | Obstruction Type      |       |       | Storn | n Grate/Utility Type    |       |
|       |                       | N/A   |       |       |                         | N/A   |

No

Surface Condition? (G/P)

Poor