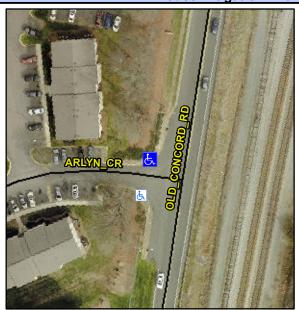

## Access Compliance Report Public Rights-of-Way (Curb Ramps)

Intersection ID: N/AMain Street:ARLYN\_CRCross Street:OLD\_CONCORD\_RDLocation:NWADA ID: C8E8A2924889Ramp Type:PerpDiagInitial Pass/Fail:FailOverall Compliance:NoSeverity Score:13.75

## Field Measurements/Component Compliance

Street 1 Name
Stop Condition-Street 2
Street 2 Name
Stop Condition-Street 1

ARLYN CIR StopSign OLD CONCORD RD None Possible Solutions:

Remove & Replace Curb Ramp With Two New Directional Ramps or Equivalent.