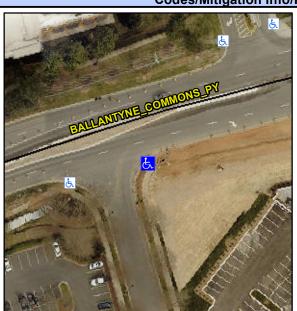

## Access Compliance Report Public Rights-of-Way (Curb Ramps)

Intersection ID: N/A Main Street: BALLANTYNE\_COMMONS\_PY Cross Street: N/A Location: SE

ADA ID: C8EAC7501B80 Ramp Type: Perp Initial Pass/Fail: Fail Overall Compliance: No Severity Score: 21.25

## Field Measurements/Component Compliance

Street 1 Name ENTRANCE
Stop Condition-Street 2 StopSign
Street 2 Name N/A
Stop Condition-Street 1 N/A

Possible Solutions:

Remove & Replace Entire Ramp.

Surveyor Notes: