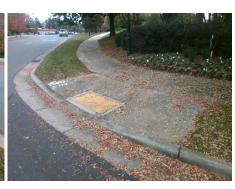

## Field Measurements/Component Compliance

Street 1 Name ENTRANCE
Stop Condition-Street 2 StopSign
Street 2 Name N/A
Stop Condition-Street 1 N/A

Possible Solutions:

Remove & Replace Entire Ramp.

Surveyor Notes:

N/A

PROW/ADA:

Not Found, R304.5.1, R304.5.3

Total Cost: \$ 1850.00

| rield Measurements/Component Compilance |                        |                       |      |                        |                             |      |
|-----------------------------------------|------------------------|-----------------------|------|------------------------|-----------------------------|------|
|                                         | Compliance Description |                       | Data | Compliance Description |                             | Data |
|                                         | N/A                    | Ramp Length (in)      | 75.0 | Yes                    | Ramp Slope (%)              | 6.5  |
|                                         | No                     | Ramp Width (in)       | 44.0 | No                     | Ramp XSlope (%)             | 6.3  |
|                                         | N/A                    | Flare Type LT         | N/A  | N/A                    | Flare Type RT               | N/A  |
|                                         | N/A                    | Flare Slope LT (%)    | N/A  | N/A                    | Flare Slope RT (%)          | N/A  |
|                                         | N/A                    | Flare Traversable LT? | N/A  | N/A                    | Flare Traversable RT?       | N/A  |
|                                         | N/A                    | Landing Length (in)   | N/A  | N/A                    | DWS Provided?               | N/A  |
|                                         | N/A                    | Landing Width (in)    | N/A  | N/A                    | DWS Contrast?               | N/A  |
|                                         | N/A                    | Landing Slope (%)     | N/A  | N/A                    | DWS Length (in)             | N/A  |
|                                         | N/A                    | Landing X Slope (%)   | N/A  | N/A                    | DWS Full Width?             | N/A  |
|                                         | N/A                    | Landing Curb? (Y/N)   | N/A  | N/A                    | DWS Offset (in)             | N/A  |
|                                         | N/A                    | Shared Landing?       | N/A  |                        |                             |      |
|                                         | N/A                    | Gutter Ponding?       | N/A  | N/A                    | Gutter Slope (%)            | N/A  |
|                                         | N/A                    | Gutter Lip Ht (in)    | N/A  | N/A                    | Gutter X Slope (%)          | N/A  |
|                                         | N/A                    | Painted X Walk1?      | No   | N/A                    | Painted X Walk2?            | N/A  |
|                                         |                        | X Walk 1 Direction    | To W |                        | X Walk 2 Direction          | N/A  |
|                                         | N/A                    | X Walk 1 Width (in)   | N/A  | N/A                    | X Walk 2 Width (in)         | N/A  |
|                                         |                        | X Walk 1 Slope (%)    | 4.3  |                        | X Walk 2 Slope (%)          | N/A  |
|                                         |                        | X Walk 1 X Slope (%)  | 4.1  |                        | X Walk 2 X Slope (%)        | N/A  |
|                                         | N/A                    | Ramp inside XWalk1?   | N/A  | N/A                    | Ramp inside XWalk2?         | N/A  |
|                                         |                        | Road Slope (%)        | N/A  | N/A                    | Clear Space?                | N/A  |
|                                         |                        | Road X Slope (%)      | N/A  | N/A                    | Clear Space to XWalk (in)   | N/A  |
|                                         | N/A                    | Any Obstructions?     | N/A  | N/A                    | Storm Grate/Utility Hazard? | N/A  |
|                                         |                        | Obstruction Type      |      |                        | Storm Grate/Utility Type    |      |
|                                         |                        |                       | N/A  |                        |                             | N/A  |

Yes

Surface Condition? (G/P)

Good