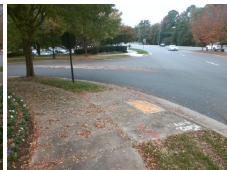

## Field Measurements/Component Compliance

Street 1 Name ENTRANCE
Stop Condition-Street 2 StopSign
Street 2 Name N/A
Stop Condition-Street 1 N/A

Possible Solutions:

Remove & Replace Entire Ramp.

Surveyor Notes:

N/A

PROW/ADA:

Not Found, R304.5.1, R304.5.3

Total Cost: \$ 1850.00

| rield Measurements/Component Compilance |                        |                       |      |                        |                             |      |
|-----------------------------------------|------------------------|-----------------------|------|------------------------|-----------------------------|------|
|                                         | Compliance Description |                       | Data | Compliance Description |                             | Data |
|                                         | N/A                    | Ramp Length (in)      | 75.0 | Yes                    | Ramp Slope (%)              | 6.5  |
|                                         | No                     | Ramp Width (in)       | 44.0 | No                     | Ramp XSlope (%)             | 6.3  |
|                                         | N/A                    | Flare Type LT         | N/A  | N/A                    | Flare Type RT               | N/A  |
|                                         | N/A                    | Flare Slope LT (%)    | N/A  | N/A                    | Flare Slope RT (%)          | N/A  |
|                                         | N/A                    | Flare Traversable LT? | N/A  | N/A                    | Flare Traversable RT?       | N/A  |
|                                         | N/A                    | Landing Length (in)   | N/A  | N/A                    | DWS Provided?               | N/A  |
|                                         | N/A                    | Landing Width (in)    | N/A  | N/A                    | DWS Contrast?               | N/A  |
|                                         | N/A                    | Landing Slope (%)     | N/A  | N/A                    | DWS Length (in)             | N/A  |
|                                         | N/A                    | Landing X Slope (%)   | N/A  | N/A                    | DWS Full Width?             | N/A  |
|                                         | N/A                    | Landing Curb? (Y/N)   | N/A  | N/A                    | DWS Offset (in)             | N/A  |
|                                         | N/A                    | Shared Landing?       | N/A  |                        |                             |      |
|                                         | N/A                    | Gutter Ponding?       | N/A  | N/A                    | Gutter Slope (%)            | N/A  |
|                                         | N/A                    | Gutter Lip Ht (in)    | N/A  | N/A                    | Gutter X Slope (%)          | N/A  |
|                                         | N/A                    | Painted X Walk1?      | No   | N/A                    | Painted X Walk2?            | N/A  |
|                                         |                        | X Walk 1 Direction    | To W |                        | X Walk 2 Direction          | N/A  |
|                                         | N/A                    | X Walk 1 Width (in)   | N/A  | N/A                    | X Walk 2 Width (in)         | N/A  |
|                                         |                        | X Walk 1 Slope (%)    | 4.3  |                        | X Walk 2 Slope (%)          | N/A  |
|                                         |                        | X Walk 1 X Slope (%)  | 4.1  |                        | X Walk 2 X Slope (%)        | N/A  |
|                                         | N/A                    | Ramp inside XWalk1?   | N/A  | N/A                    | Ramp inside XWalk2?         | N/A  |
|                                         |                        | Road Slope (%)        | N/A  | N/A                    | Clear Space?                | N/A  |
|                                         |                        | Road X Slope (%)      | N/A  | N/A                    | Clear Space to XWalk (in)   | N/A  |
|                                         | N/A                    | Any Obstructions?     | N/A  | N/A                    | Storm Grate/Utility Hazard? | N/A  |
|                                         |                        | Obstruction Type      |      |                        | Storm Grate/Utility Type    |      |
|                                         |                        |                       | N/A  |                        |                             | N/A  |

Yes

Surface Condition? (G/P)

Good