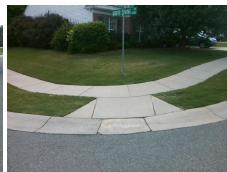

## Field Measurements/Component Compliance

Street 1 Name
Stop Condition-Street 2
Street 2 Name
Stop Condition-Street 1

ARBOR SPRING DR StopSign HERON GLEN DR None Possible Solutions:

Remove & Replace Curb Ramp With Two New Directional Ramps or Equivalent.

Surveyor Notes:

N/A

PROW/ADA:

R304.5.3

Total Cost: \$ 3200.00

| Comp | Compliance Description |       | Compliance      |       | Description             | Data  |
|------|------------------------|-------|-----------------|-------|-------------------------|-------|
| N/A  | Ramp Length (in)       | 47.0  | <b>Yes</b> Ramp |       | Slope (%)               | 7.8   |
| Yes  | Ramp Width (in)        | 55.0  | No              | Ramp  | XSlope (%)              | 7.3   |
| N/A  | Flare Type LT          | N/A   | N/A             | Flare | Type RT                 | N/A   |
| N/A  | Flare Slope LT (%)     | N/A   | N/A             | Flare | Slope RT (%)            | N/A   |
| N/A  | Flare Traversable LT?  | N/A   | N/A             | Flare | Traversable RT?         | N/A   |
| N/A  | Landing Length (in)    | N/A   | N/A             | DWS   | Provided?               | N/A   |
| N/A  | Landing Width (in)     | N/A   | N/A             | DWS   | Contrast?               | N/A   |
| N/A  | Landing Slope (%)      | N/A   | N/A             | DWS   | Length (in)             | N/A   |
| N/A  | Landing X Slope (%)    | N/A   | N/A             | DWS   | Full Width?             | N/A   |
| N/A  | Landing Curb? (Y/N)    | N/A   | N/A             | DWS   | Offset (in)             | N/A   |
| N/A  | Shared Landing?        | N/A   |                 |       |                         |       |
| N/A  | Gutter Ponding?        | N/A   | N/A             | Gutte | r Slope (%)             | N/A   |
| N/A  | Gutter Lip Ht (in)     | N/A   | N/A             | Gutte | r X Slope (%)           | N/A   |
| N/A  | Painted X Walk1?       | No    | N/A             | Paint | ed X Walk2?             | No    |
|      | X Walk 1 Direction     | To SE |                 | X Wa  | lk 2 Direction          | To NE |
| N/A  | X Walk 1 Width (in)    | N/A   | N/A             | X Wa  | lk 2 Width (in)         | N/A   |
|      | X Walk 1 Slope (%)     | 1.4   |                 | X Wa  | lk 2 Slope (%)          | 6.0   |
|      | X Walk 1 X Slope (%)   | 5.7   |                 | X Wa  | lk 2 X Slope (%)        | 1.7   |
| N/A  | Ramp inside XWalk1?    | N/A   | N/A             | Ram   | inside XWalk2?          | N/A   |
|      | Road Slope (%)         | 6.2   | N/A             | Clear | Space?                  | N/A   |
|      | Road X Slope (%)       | 4.1   | N/A             | Clear | Space to XWalk (in)     | N/A   |
| N/A  | Any Obstructions?      | N/A   | N/A             | Storn | n Grate/Utility Hazard? | N/A   |
|      | Obstruction Type       |       |                 | Storn | n Grate/Utility Type    |       |
|      |                        | N/A   |                 |       |                         | N/A   |