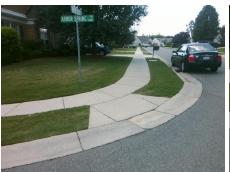

## Field Measurements/Component Compliance

Street 1 Name
Stop Condition-Street 2
Street 2 Name
Stop Condition-Street 1

ARBOR SPRING DR StopSign HERON GLEN DR None Possible Solutions:

Remove & Replace Curb Ramp With Two New Directional Ramps or Equivalent.

Surveyor Notes:

N/A

PROW/ADA:

R304.5.3

Total Cost: \$ 3200.00

| Comp | Compliance Description |       | Compliance      |       | Description             | Data  |
|------|------------------------|-------|-----------------|-------|-------------------------|-------|
| N/A  | Ramp Length (in)       | 47.0  | <b>Yes</b> Ramp |       | Slope (%)               | 7.8   |
| Yes  | Ramp Width (in)        | 55.0  | No              | Ramp  | XSlope (%)              | 7.3   |
| N/A  | Flare Type LT          | N/A   | N/A             | Flare | Type RT                 | N/A   |
| N/A  | Flare Slope LT (%)     | N/A   | N/A             | Flare | Slope RT (%)            | N/A   |
| N/A  | Flare Traversable LT?  | N/A   | N/A             | Flare | Traversable RT?         | N/A   |
| N/A  | Landing Length (in)    | N/A   | N/A             | DWS   | Provided?               | N/A   |
| N/A  | Landing Width (in)     | N/A   | N/A             | DWS   | Contrast?               | N/A   |
| N/A  | Landing Slope (%)      | N/A   | N/A             | DWS   | Length (in)             | N/A   |
| N/A  | Landing X Slope (%)    | N/A   | N/A             | DWS   | Full Width?             | N/A   |
| N/A  | Landing Curb? (Y/N)    | N/A   | N/A             | DWS   | Offset (in)             | N/A   |
| N/A  | Shared Landing?        | N/A   |                 |       |                         |       |
| N/A  | Gutter Ponding?        | N/A   | N/A             | Gutte | r Slope (%)             | N/A   |
| N/A  | Gutter Lip Ht (in)     | N/A   | N/A             | Gutte | r X Slope (%)           | N/A   |
| N/A  | Painted X Walk1?       | No    | N/A             | Paint | ed X Walk2?             | No    |
|      | X Walk 1 Direction     | To SE |                 | X Wa  | lk 2 Direction          | To NE |
| N/A  | X Walk 1 Width (in)    | N/A   | N/A             | X Wa  | lk 2 Width (in)         | N/A   |
|      | X Walk 1 Slope (%)     | 1.4   |                 | X Wa  | lk 2 Slope (%)          | 6.0   |
|      | X Walk 1 X Slope (%)   | 5.7   |                 | X Wa  | lk 2 X Slope (%)        | 1.7   |
| N/A  | Ramp inside XWalk1?    | N/A   | N/A             | Ram   | inside XWalk2?          | N/A   |
|      | Road Slope (%)         | 6.2   | N/A             | Clear | Space?                  | N/A   |
|      | Road X Slope (%)       | 4.1   | N/A             | Clear | Space to XWalk (in)     | N/A   |
| N/A  | Any Obstructions?      | N/A   | N/A             | Storn | n Grate/Utility Hazard? | N/A   |
|      | Obstruction Type       |       |                 | Storn | n Grate/Utility Type    |       |
|      |                        | N/A   |                 |       |                         | N/A   |