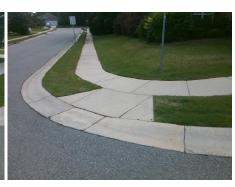

## Field Measurements/Component Compliance

Street 1 Name
Stop Condition-Street 2
Street 2 Name
Stop Condition-Street 1

ARBOR SPRING DR StopSign HERON GLEN DR None Possible Solutions:

Remove & Replace Curb Ramp With Two New Directional Ramps or Equivalent.

Surveyor Notes:

N/A

PROW/ADA:

R304.5.3

Total Cost: \$ 3200.00

| Comp | Compliance Description |       | Compliance      |       | Description             | Data  |
|------|------------------------|-------|-----------------|-------|-------------------------|-------|
| N/A  | Ramp Length (in)       | 47.0  | <b>Yes</b> Ramp |       | Slope (%)               | 7.8   |
| Yes  | Ramp Width (in)        | 55.0  | No              | Ramp  | XSlope (%)              | 7.3   |
| N/A  | Flare Type LT          | N/A   | N/A             | Flare | Type RT                 | N/A   |
| N/A  | Flare Slope LT (%)     | N/A   | N/A             | Flare | Slope RT (%)            | N/A   |
| N/A  | Flare Traversable LT?  | N/A   | N/A             | Flare | Traversable RT?         | N/A   |
| N/A  | Landing Length (in)    | N/A   | N/A             | DWS   | Provided?               | N/A   |
| N/A  | Landing Width (in)     | N/A   | N/A             | DWS   | Contrast?               | N/A   |
| N/A  | Landing Slope (%)      | N/A   | N/A             | DWS   | Length (in)             | N/A   |
| N/A  | Landing X Slope (%)    | N/A   | N/A             | DWS   | Full Width?             | N/A   |
| N/A  | Landing Curb? (Y/N)    | N/A   | N/A             | DWS   | Offset (in)             | N/A   |
| N/A  | Shared Landing?        | N/A   |                 |       |                         |       |
| N/A  | Gutter Ponding?        | N/A   | N/A             | Gutte | r Slope (%)             | N/A   |
| N/A  | Gutter Lip Ht (in)     | N/A   | N/A             | Gutte | r X Slope (%)           | N/A   |
| N/A  | Painted X Walk1?       | No    | N/A             | Paint | ed X Walk2?             | No    |
|      | X Walk 1 Direction     | To SE |                 | X Wa  | lk 2 Direction          | To NE |
| N/A  | X Walk 1 Width (in)    | N/A   | N/A             | X Wa  | lk 2 Width (in)         | N/A   |
|      | X Walk 1 Slope (%)     | 1.4   |                 | X Wa  | lk 2 Slope (%)          | 6.0   |
|      | X Walk 1 X Slope (%)   | 5.7   |                 | X Wa  | lk 2 X Slope (%)        | 1.7   |
| N/A  | Ramp inside XWalk1?    | N/A   | N/A             | Ram   | inside XWalk2?          | N/A   |
|      | Road Slope (%)         | 6.2   | N/A             | Clear | Space?                  | N/A   |
|      | Road X Slope (%)       | 4.1   | N/A             | Clear | Space to XWalk (in)     | N/A   |
| N/A  | Any Obstructions?      | N/A   | N/A             | Storn | n Grate/Utility Hazard? | N/A   |
|      | Obstruction Type       |       |                 | Storn | n Grate/Utility Type    |       |
|      |                        | N/A   |                 |       |                         | N/A   |