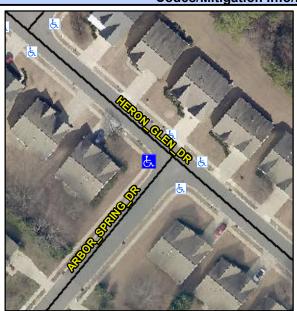

## Access Compliance Report Public Rights-of-Way (Curb Ramps)

Intersection ID: 29111 Main Street: ARBOR\_SPRING\_DR Cross Street: HERON\_GLEN\_DR Location: W

ADA ID: C8EE0CF4B617 Ramp Type: PerpDiag Initial Pass/Fail: Fail Overall Compliance: No Severity Score: 25

## Field Measurements/Component Compliance

Street 1 Name
Stop Condition-Street 2
Street 2 Name
Stop Condition-Street 1

ARBOR SPRING DR StopSign HERON GLEN DR None Possible Solutions:

Remove & Replace Curb Ramp With Two New Directional Ramps or Equivalent.