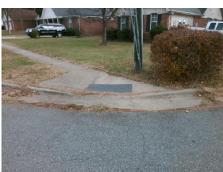

## Access Compliance Report Public Rights-of-Way (Curb Ramps)

Intersection ID: 7604Main Street: KISMET\_DRCross Street: SULLINS\_RDLocation:NADA ID: C8EEFF76F2A2Ramp Type: PerpInitial Pass/Fail: FailOverall Compliance: NoSeverity Score: 22.5

Total Cost:

1850.00

| Field Measurements/Component Compliance |                       |      |      |                             |      |
|-----------------------------------------|-----------------------|------|------|-----------------------------|------|
| Com                                     | oliance Description   | Data | Comp | oliance Description         | Data |
| N/A                                     | Ramp Length (in)      | 48.0 | No   | Ramp Slope (%)              | 8.6  |
| No                                      | Ramp Width (in)       | 47.0 | No   | Ramp XSlope (%)             | 2.3  |
| N/A                                     | Flare Type LT         | N/A  | N/A  | Flare Type RT               | N/A  |
| N/A                                     | Flare Slope LT (%)    | N/A  | N/A  | Flare Slope RT (%)          | N/A  |
| N/A                                     | Flare Traversable LT? | N/A  | N/A  | Flare Traversable RT?       | N/A  |
| N/A                                     | Landing Length (in)   | N/A  | N/A  | DWS Provided?               | N/A  |
| N/A                                     | Landing Width (in)    | N/A  | N/A  | DWS Contrast?               | N/A  |
| N/A                                     | Landing Slope (%)     | N/A  | N/A  | DWS Length (in)             | N/A  |
| N/A                                     | Landing X Slope (%)   | N/A  | N/A  | DWS Full Width?             | N/A  |
| N/A                                     | Landing Curb? (Y/N)   | N/A  | N/A  | DWS Offset (in)             | N/A  |
| N/A                                     | Shared Landing?       | N/A  |      |                             |      |
| N/A                                     | Gutter Ponding?       | N/A  | N/A  | Gutter Slope (%)            | N/A  |
| N/A                                     | Gutter Lip Ht (in)    | N/A  | N/A  | Gutter X Slope (%)          | N/A  |
| N/A                                     | Painted X Walk1?      | No   | N/A  | Painted X Walk2?            | N/A  |
|                                         | X Walk 1 Direction    | To S |      | X Walk 2 Direction          | N/A  |
| N/A                                     | X Walk 1 Width (in)   | N/A  | N/A  | X Walk 2 Width (in)         | N/A  |
|                                         | X Walk 1 Slope (%)    | 1.6  |      | X Walk 2 Slope (%)          | N/A  |
|                                         | X Walk 1 X Slope (%)  | 3.1  |      | X Walk 2 X Slope (%)        | N/A  |
| N/A                                     | Ramp inside XWalk1?   | N/A  | N/A  | Ramp inside XWalk2?         | N/A  |
|                                         | Road Slope (%)        | N/A  | N/A  | Clear Space?                | N/A  |
|                                         | Road X Slope (%)      | N/A  | N/A  | Clear Space to XWalk (in)   | N/A  |
| N/A                                     | Any Obstructions?     | N/A  | N/A  | Storm Grate/Utility Hazard? | N/A  |
|                                         | Obstruction Type      |      | l    | Storm Grate/Utility Type    |      |
|                                         |                       | N/A  |      |                             | N/A  |
| M./ NEET                                |                       |      | Yes  | Surface Condition? (G/P)    | Good |