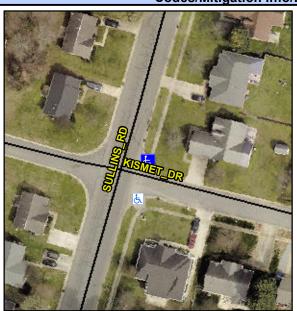

## Access Compliance Report Public Rights-of-Way (Curb Ramps)

Intersection ID: 7604Main Street: KISMET\_DRCross Street: SULLINS\_RDLocation:NADA ID: C8EEFF76F2A2Ramp Type: PerpInitial Pass/Fail: FailOverall Compliance: NoSeverity Score: 22.5