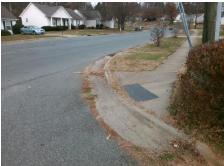

## Access Compliance Report Public Rights-of-Way (Curb Ramps)

Intersection ID: 7604Main Street: KISMET\_DRCross Street: SULLINS\_RDLocation:NADA ID: C8EEFF76F2A2Ramp Type: PerpInitial Pass/Fail: FailOverall Compliance: NoSeverity Score: 22.5

Total Cost:

1850.00

| Field Measurements/Component Compliance |                       |      |      |                             |      |
|-----------------------------------------|-----------------------|------|------|-----------------------------|------|
| Com                                     | oliance Description   | Data | Comp | oliance Description         | Data |
| N/A                                     | Ramp Length (in)      | 48.0 | No   | Ramp Slope (%)              | 8.6  |
| No                                      | Ramp Width (in)       | 47.0 | No   | Ramp XSlope (%)             | 2.3  |
| N/A                                     | Flare Type LT         | N/A  | N/A  | Flare Type RT               | N/A  |
| N/A                                     | Flare Slope LT (%)    | N/A  | N/A  | Flare Slope RT (%)          | N/A  |
| N/A                                     | Flare Traversable LT? | N/A  | N/A  | Flare Traversable RT?       | N/A  |
| N/A                                     | Landing Length (in)   | N/A  | N/A  | DWS Provided?               | N/A  |
| N/A                                     | Landing Width (in)    | N/A  | N/A  | DWS Contrast?               | N/A  |
| N/A                                     | Landing Slope (%)     | N/A  | N/A  | DWS Length (in)             | N/A  |
| N/A                                     | Landing X Slope (%)   | N/A  | N/A  | DWS Full Width?             | N/A  |
| N/A                                     | Landing Curb? (Y/N)   | N/A  | N/A  | DWS Offset (in)             | N/A  |
| N/A                                     | Shared Landing?       | N/A  |      |                             |      |
| N/A                                     | Gutter Ponding?       | N/A  | N/A  | Gutter Slope (%)            | N/A  |
| N/A                                     | Gutter Lip Ht (in)    | N/A  | N/A  | Gutter X Slope (%)          | N/A  |
| N/A                                     | Painted X Walk1?      | No   | N/A  | Painted X Walk2?            | N/A  |
|                                         | X Walk 1 Direction    | To S |      | X Walk 2 Direction          | N/A  |
| N/A                                     | X Walk 1 Width (in)   | N/A  | N/A  | X Walk 2 Width (in)         | N/A  |
|                                         | X Walk 1 Slope (%)    | 1.6  |      | X Walk 2 Slope (%)          | N/A  |
|                                         | X Walk 1 X Slope (%)  | 3.1  |      | X Walk 2 X Slope (%)        | N/A  |
| N/A                                     | Ramp inside XWalk1?   | N/A  | N/A  | Ramp inside XWalk2?         | N/A  |
|                                         | Road Slope (%)        | N/A  | N/A  | Clear Space?                | N/A  |
|                                         | Road X Slope (%)      | N/A  | N/A  | Clear Space to XWalk (in)   | N/A  |
| N/A                                     | Any Obstructions?     | N/A  | N/A  | Storm Grate/Utility Hazard? | N/A  |
|                                         | Obstruction Type      |      | l    | Storm Grate/Utility Type    |      |
|                                         |                       | N/A  |      |                             | N/A  |
| M./ NEET                                |                       |      | Yes  | Surface Condition? (G/P)    | Good |