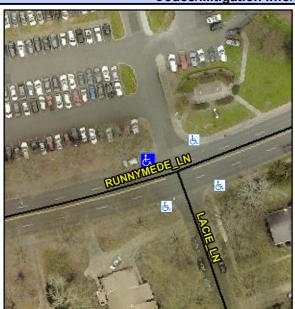

## **Access Compliance Report Public Rights-of-Way** (Curb Ramps)

Intersection ID: 18781 Main Street: LACIE LN **Cross Street: RUNNYMEDE LN** Location: NW ADA ID: C8F07C661AA5 Ramp Type: PerpDiag Initial Pass/Fail: Fail **Overall Compliance: No Severity Score:** 50

## Field Measurements/Component Compliance

**RUNNYMEDE LN** Street 1 Name Stop Condition-Street 2 Street 2 Name Stop Condition-Street 1

Two New Directional Ramps or Equivalent. Surveyor Notes: N/A

Not Found, R304.2.2, R304.5.3