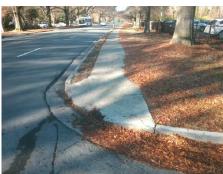

## Field Measurements/Component Compliance

**RUNNYMEDE LN** Street 1 Name Stop Condition-Street 2 Street 2 Name Stop Condition-Street 1

Two New Directional Ramps or Equivalent. Surveyor Notes: N/A

Not Found, R304.2.2, R304.5.3

Remove & Replace Curb Ramp With

Total Cost: 3200.00

| Field Measurements/Component Compliance |                       |      |      |                             |      |
|-----------------------------------------|-----------------------|------|------|-----------------------------|------|
| Compliance Description                  |                       | Data | Comp | oliance Description         | Data |
| N/A                                     | Ramp Length (in)      | 64.0 | No   | Ramp Slope (%)              | 15.6 |
| Yes                                     | Ramp Width (in)       | 48.0 | No   | Ramp XSlope (%)             | 11.5 |
| N/A                                     | Flare Type LT         | N/A  | N/A  | Flare Type RT               | N/A  |
| N/A                                     | Flare Slope LT (%)    | N/A  | N/A  | Flare Slope RT (%)          | N/A  |
| N/A                                     | Flare Traversable LT? | N/A  | N/A  | Flare Traversable RT?       | N/A  |
| N/A                                     | Landing Length (in)   | N/A  | N/A  | DWS Provided?               | N/A  |
| N/A                                     | Landing Width (in)    | N/A  | N/A  | DWS Contrast?               | N/A  |
| N/A                                     | Landing Slope (%)     | N/A  | N/A  | DWS Length (in)             | N/A  |
| N/A                                     | Landing X Slope (%)   | N/A  | N/A  | DWS Full Width?             | N/A  |
| N/A                                     | Landing Curb? (Y/N)   | N/A  | N/A  | DWS Offset (in)             | N/A  |
| N/A                                     | Shared Landing?       | N/A  |      |                             |      |
| N/A                                     | Gutter Ponding?       | N/A  | N/A  | Gutter Slope (%)            | N/A  |
| N/A                                     | Gutter Lip Ht (in)    | N/A  | N/A  | Gutter X Slope (%)          | N/A  |
| N/A                                     | Painted X Walk1?      | No   | N/A  | Painted X Walk2?            | No   |
|                                         | X Walk 1 Direction    | To S |      | X Walk 2 Direction          | To E |
| N/A                                     | X Walk 1 Width (in)   | N/A  | N/A  | X Walk 2 Width (in)         | N/A  |
|                                         | X Walk 1 Slope (%)    | 1.7  |      | X Walk 2 Slope (%)          | 2.9  |
|                                         | X Walk 1 X Slope (%)  | 3.0  |      | X Walk 2 X Slope (%)        | 0.6  |
| N/A                                     | Ramp inside XWalk1?   | N/A  | N/A  | Ramp inside XWalk2?         | N/A  |
|                                         | Road Slope (%)        | 3.0  | N/A  | Clear Space?                | N/A  |
|                                         | Road X Slope (%)      | 3.6  | N/A  | Clear Space to XWalk (in)   | N/A  |
| N/A                                     | Any Obstructions?     | N/A  | N/A  | Storm Grate/Utility Hazard? | N/A  |
|                                         | Obstruction Type      |      |      | Storm Grate/Utility Type    |      |
|                                         |                       | N/A  |      |                             | N/A  |
|                                         |                       |      | Yes  | Surface Condition? (G/P)    | Good |
|                                         | 1422-0                |      |      |                             |      |