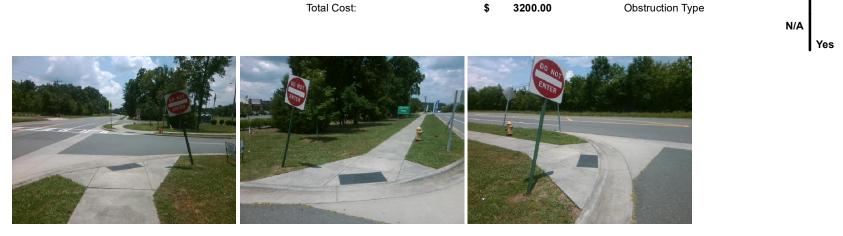

## Access Compliance Report Public Rights-of-Way (Curb Ramps)

| Intersection ID: 10039822 Main Street: TOM_SHORT_RD |                              | Cross Street: N/A                              |                             |                       |       |                        | Location:                   | NW    |
|-----------------------------------------------------|------------------------------|------------------------------------------------|-----------------------------|-----------------------|-------|------------------------|-----------------------------|-------|
| ADA ID: C8F72BEE25BA Ramp Type: PerpDiag            |                              | Initial Pass/Fail: Fail Overall Compliance: No |                             |                       |       | o Severity Score:      | 8.75                        |       |
| Codes/Mitigation Info/Possible Solution             |                              | Field Measurements/Component Compliance        |                             |                       |       |                        |                             |       |
|                                                     | Possible Solutions:          |                                                | Compliance Description Data |                       |       | Compliance Description |                             | Data  |
|                                                     | Remove & Replace Curb Ramp W | /ith                                           | N/A                         | Ramp Length (in)      | 26.0  | Yes                    | Ramp Slope (%)              | 6.0   |
|                                                     | Two New Directional Ramps or |                                                | No                          | Ramp Width (in)       | 42.0  | Yes                    | Ramp XSlope (%)             | 0.3   |
|                                                     | Equivalent.                  |                                                | N/A                         | Flare Type LT         | N/A   | N/A                    | Flare Type RT               | N/A   |
|                                                     | 6                            |                                                | N/A                         | Flare Slope LT (%)    | N/A   | N/A                    | Flare Slope RT (%)          | N/A   |
|                                                     |                              |                                                | N/A                         | Flare Traversable LT? | N/A   | N/A                    | Flare Traversable RT?       | N/A   |
|                                                     |                              |                                                | N/A                         | Landing Length (in)   | N/A   | N/A                    | DWS Provided?               | N/A   |
|                                                     | Surveyor Notes:              |                                                | N/A                         | Landing Width (in)    | N/A   | N/A                    | DWS Contrast?               | N/A   |
|                                                     | N/A                          |                                                | N/A                         | Landing Slope (%)     | N/A   | N/A                    | DWS Length (in)             | N/A   |
|                                                     |                              |                                                | N/A                         | Landing X Slope (%)   | N/A   | N/A                    | DWS Full Width?             | N/A   |
|                                                     |                              |                                                | N/A                         | Landing Curb? (Y/N)   | N/A   | N/A                    | DWS Offset (in)             | N/A   |
|                                                     |                              |                                                | N/A                         | Shared Landing?       | N/A   |                        |                             |       |
|                                                     | PROW/ADA:                    |                                                | N/A                         | Gutter Ponding?       | N/A   | N/A                    | Gutter Slope (%)            | N/A   |
|                                                     | R304.5.1                     |                                                | N/A                         | Gutter Lip Ht (in)    | N/A   | N/A                    | Gutter X Slope (%)          | N/A   |
|                                                     |                              |                                                | N/A                         | Painted X Walk1?      | No    | N/A                    | Painted X Walk2?            | No    |
|                                                     |                              |                                                |                             | X Walk 1 Direction    | To SW |                        | X Walk 2 Direction          | To SE |
|                                                     |                              |                                                | N/A                         | X Walk 1 Width (in)   | N/A   | N/A                    | X Walk 2 Width (in)         | N/A   |
| Street 1 Name N/A                                   | -                            |                                                |                             | X Walk 1 Slope (%)    | 0.4   |                        | X Walk 2 Slope (%)          | 0.3   |
| Stop Condition-Street 2 StopSign                    |                              |                                                |                             | X Walk 1 X Slope (%)  | 1.2   |                        | X Walk 2 X Slope (%)        | 1.1   |
| Street 2 Name TOM SHORT RD                          |                              |                                                | N/A                         | Ramp inside XWalk1?   | N/A   | N/A                    | Ramp inside XWalk2?         | N/A   |
| Stop Condition-Street 1 None                        |                              |                                                |                             | Road Slope (%)        | 0.5   | N/A                    | Clear Space?                | N/A   |
|                                                     |                              |                                                |                             | Road X Slope (%)      | 0.3   | N/A                    | Clear Space to XWalk (in)   | N/A   |
|                                                     |                              |                                                | N/A                         | Any Obstructions?     | N/A   | N/A                    | Storm Grate/Utility Hazard? | N/A   |
|                                                     | Total Cost: \$ 32            | 200.00                                         |                             | Obstruction Type      |       |                        | Storm Grate/Utility Type    |       |
|                                                     |                              |                                                |                             |                       | N/A   |                        | 5 51                        | N/A   |