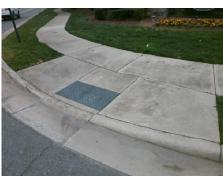

## Access Compliance Report Public Rights-of-Way (Curb Ramps)

Intersection ID: 46492 Main Street: SHOPTON\_RD\_WEST Cross Street: CASTLECOVE\_RD Location: E

ADA ID: C8F849C6736D Ramp Type: PerpDiag Initial Pass/Fail: Fail Overall Compliance: No Severity Score: 22.5

Surveyor Notes:

N/A

PROW/ADA:

Not Found, R304.5.1, R304.2.2, R304.5.3

Total Cost: \$ 3200.00

| Field Measurements/Component Compnance |                       |       |                        |                             |       |
|----------------------------------------|-----------------------|-------|------------------------|-----------------------------|-------|
| Compliance Description                 |                       | Data  | Compliance Description |                             | Data  |
| N/A                                    | Ramp Length (in)      | 60.0  | No                     | Ramp Slope (%)              | 8.4   |
| No                                     | Ramp Width (in)       | 47.0  | No                     | Ramp XSlope (%)             | 2.8   |
| N/A                                    | Flare Type LT         | N/A   | N/A                    | Flare Type RT               | N/A   |
| N/A                                    | Flare Slope LT (%)    | N/A   | N/A                    | Flare Slope RT (%)          | N/A   |
| N/A                                    | Flare Traversable LT? | N/A   | N/A                    | Flare Traversable RT?       | N/A   |
| N/A                                    | Landing Length (in)   | N/A   | N/A                    | DWS Provided?               | N/A   |
| N/A                                    | Landing Width (in)    | N/A   | N/A                    | DWS Contrast?               | N/A   |
| N/A                                    | Landing Slope (%)     | N/A   | N/A                    | DWS Length (in)             | N/A   |
| N/A                                    | Landing X Slope (%)   | N/A   | N/A                    | DWS Full Width?             | N/A   |
| N/A                                    | Landing Curb? (Y/N)   | N/A   | N/A                    | DWS Offset (in)             | N/A   |
| N/A                                    | Shared Landing?       | N/A   |                        |                             |       |
| N/A                                    | Gutter Ponding?       | N/A   | N/A                    | Gutter Slope (%)            | N/A   |
| N/A                                    | Gutter Lip Ht (in)    | N/A   | N/A                    | Gutter X Slope (%)          | N/A   |
| N/A                                    | Painted X Walk1?      | No    | N/A                    | Painted X Walk2?            | No    |
|                                        | X Walk 1 Direction    | To NW |                        | X Walk 2 Direction          | To SW |
| N/A                                    | X Walk 1 Width (in)   | N/A   | N/A                    | X Walk 2 Width (in)         | N/A   |
|                                        | X Walk 1 Slope (%)    | 3.8   |                        | X Walk 2 Slope (%)          | 1.8   |
|                                        | X Walk 1 X Slope (%)  | 0.3   |                        | X Walk 2 X Slope (%)        | 2.0   |
| N/A                                    | Ramp inside XWalk1?   | N/A   | N/A                    | Ramp inside XWalk2?         | N/A   |
|                                        | Road Slope (%)        | 1.6   | N/A                    | Clear Space?                | N/A   |
|                                        | Road X Slope (%)      | 4.5   | N/A                    | Clear Space to XWalk (in)   | N/A   |
| N/A                                    | Any Obstructions?     | N/A   | N/A                    | Storm Grate/Utility Hazard? | N/A   |
|                                        | Obstruction Type      |       |                        | Storm Grate/Utility Type    |       |
|                                        |                       | N/A   |                        |                             | N/A   |
|                                        |                       |       | Yes                    | Surface Condition? (G/P)    | Good  |