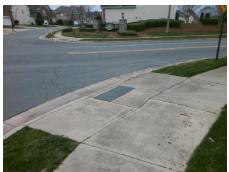

## Access Compliance Report Public Rights-of-Way (Curb Ramps)

Intersection ID: 46492 Main Street: SHOPTON\_RD\_WEST Cross Street: CASTLECOVE\_RD Location: E

ADA ID: C8F849C6736D Ramp Type: PerpDiag Initial Pass/Fail: Fail Overall Compliance: No Severity Score: 22.5

Surveyor Notes:

N/A

PROW/ADA:

Not Found, R304.5.1, R304.2.2, R304.5.3

Total Cost: \$ 3200.00

| Field Measurements/Component Compnance |                       |       |                        |                             |       |
|----------------------------------------|-----------------------|-------|------------------------|-----------------------------|-------|
| Compliance Description                 |                       | Data  | Compliance Description |                             | Data  |
| N/A                                    | Ramp Length (in)      | 60.0  | No                     | Ramp Slope (%)              | 8.4   |
| No                                     | Ramp Width (in)       | 47.0  | No                     | Ramp XSlope (%)             | 2.8   |
| N/A                                    | Flare Type LT         | N/A   | N/A                    | Flare Type RT               | N/A   |
| N/A                                    | Flare Slope LT (%)    | N/A   | N/A                    | Flare Slope RT (%)          | N/A   |
| N/A                                    | Flare Traversable LT? | N/A   | N/A                    | Flare Traversable RT?       | N/A   |
| N/A                                    | Landing Length (in)   | N/A   | N/A                    | DWS Provided?               | N/A   |
| N/A                                    | Landing Width (in)    | N/A   | N/A                    | DWS Contrast?               | N/A   |
| N/A                                    | Landing Slope (%)     | N/A   | N/A                    | DWS Length (in)             | N/A   |
| N/A                                    | Landing X Slope (%)   | N/A   | N/A                    | DWS Full Width?             | N/A   |
| N/A                                    | Landing Curb? (Y/N)   | N/A   | N/A                    | DWS Offset (in)             | N/A   |
| N/A                                    | Shared Landing?       | N/A   |                        |                             |       |
| N/A                                    | Gutter Ponding?       | N/A   | N/A                    | Gutter Slope (%)            | N/A   |
| N/A                                    | Gutter Lip Ht (in)    | N/A   | N/A                    | Gutter X Slope (%)          | N/A   |
| N/A                                    | Painted X Walk1?      | No    | N/A                    | Painted X Walk2?            | No    |
|                                        | X Walk 1 Direction    | To NW |                        | X Walk 2 Direction          | To SW |
| N/A                                    | X Walk 1 Width (in)   | N/A   | N/A                    | X Walk 2 Width (in)         | N/A   |
|                                        | X Walk 1 Slope (%)    | 3.8   |                        | X Walk 2 Slope (%)          | 1.8   |
|                                        | X Walk 1 X Slope (%)  | 0.3   |                        | X Walk 2 X Slope (%)        | 2.0   |
| N/A                                    | Ramp inside XWalk1?   | N/A   | N/A                    | Ramp inside XWalk2?         | N/A   |
|                                        | Road Slope (%)        | 1.6   | N/A                    | Clear Space?                | N/A   |
|                                        | Road X Slope (%)      | 4.5   | N/A                    | Clear Space to XWalk (in)   | N/A   |
| N/A                                    | Any Obstructions?     | N/A   | N/A                    | Storm Grate/Utility Hazard? | N/A   |
|                                        | Obstruction Type      |       |                        | Storm Grate/Utility Type    |       |
|                                        |                       | N/A   |                        |                             | N/A   |
|                                        |                       |       | Yes                    | Surface Condition? (G/P)    | Good  |