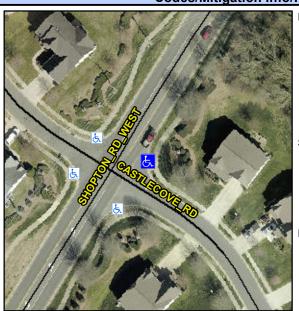

## Access Compliance Report Public Rights-of-Way (Curb Ramps)

Intersection ID: 46492 Main Street: SHOPTON\_RD\_WEST Cross Street: CASTLECOVE\_RD Location: E

ADA ID: C8F849C6736D Ramp Type: PerpDiag Initial Pass/Fail: Fail Overall Compliance: No Severity Score: 22.5

## Field Measurements/Component Compliance

Street 1 Name
Stop Condition-Street 2
Street 2 Name
Stop Condition-Street 1

SHOPTON RD WEST None CATLECOVE RD StopSign Possible Solutions:

Remove & Replace Curb Ramp With Two New Directional Ramps or Equivalent.