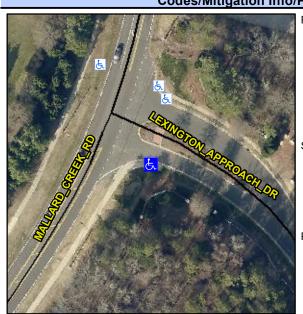

## **Access Compliance Report Public Rights-of-Way** (Curb Ramps)

Intersection ID: 3626 Main Street: LEXINGTON\_APPROACH\_DR Cross Street: MALLARD\_CREEK\_RD Location: S

**Severity Score: ADA ID: C8FF9D795A10** Ramp Type: Perp Initial Pass/Fail: Fail **Overall Compliance: No** 25

## **Codes/Mitigation Info/Possible Solution**

**LEXINGTON APPROACH DR** Street 1 Name Stop Condition-Street 2 None Street 2 Name N/A Stop Condition-Street 1 N/A

| Possible Solutions:           |
|-------------------------------|
| Remove & Replace Entire Ramp. |
|                               |
|                               |
|                               |
|                               |
|                               |
| Surveyor Notes:               |
| N/A                           |
|                               |
|                               |
| PROW/ADA:                     |
| R304.2.2                      |
| 1304.2.2                      |
|                               |
|                               |
|                               |
|                               |
|                               |