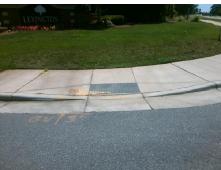

## **Access Compliance Report Public Rights-of-Way** (Curb Ramps)

Intersection ID: 3626 Main Street: LEXINGTON\_APPROACH\_DR Cross Street: MALLARD\_CREEK\_RD Location: S

**Severity Score: ADA ID: C8FF9D795A10** Ramp Type: Perp Initial Pass/Fail: Fail **Overall Compliance: No** 25

| Total Cost: | 4 | \$<br>1850.00 |
|-------------|---|---------------|

| Field Measurements/Component Compliance |                       |       |      |                             |      |  |  |  |  |
|-----------------------------------------|-----------------------|-------|------|-----------------------------|------|--|--|--|--|
| Comp                                    | liance Description    | Data  | Comp | liance Description          | Data |  |  |  |  |
| N/A                                     | Ramp Length (in)      | 72.0  | No   | Ramp Slope (%)              | 20.0 |  |  |  |  |
| Yes                                     | Ramp Width (in)       | 48.0  | Yes  | Ramp XSlope (%)             | 1.4  |  |  |  |  |
| N/A                                     | Flare Type LT         | N/A   | N/A  | Flare Type RT               | N/A  |  |  |  |  |
| N/A                                     | Flare Slope LT (%)    | N/A   | N/A  | Flare Slope RT (%)          | N/A  |  |  |  |  |
| N/A                                     | Flare Traversable LT? | N/A   | N/A  | Flare Traversable RT?       | N/A  |  |  |  |  |
| N/A                                     | Landing Length (in)   | N/A   | N/A  | DWS Provided?               | N/A  |  |  |  |  |
| N/A                                     | Landing Width (in)    | N/A   | N/A  | DWS Contrast?               | N/A  |  |  |  |  |
| N/A                                     | Landing Slope (%)     | N/A   | N/A  | DWS Length (in)             | N/A  |  |  |  |  |
| N/A                                     | Landing X Slope (%)   | N/A   | N/A  | DWS Full Width?             | N/A  |  |  |  |  |
| N/A                                     | Landing Curb? (Y/N)   | N/A   | N/A  | DWS Offset (in)             | N/A  |  |  |  |  |
| N/A                                     | Shared Landing?       | N/A   |      |                             |      |  |  |  |  |
| N/A                                     | Gutter Ponding?       | N/A   | N/A  | Gutter Slope (%)            | N/A  |  |  |  |  |
| N/A                                     | Gutter Lip Ht (in)    | N/A   | N/A  | Gutter X Slope (%)          | N/A  |  |  |  |  |
| N/A                                     | Painted X Walk1?      | No    | N/A  | Painted X Walk2?            | N/A  |  |  |  |  |
|                                         | X Walk 1 Direction    | To NE |      | X Walk 2 Direction          | N/A  |  |  |  |  |
| N/A                                     | X Walk 1 Width (in)   | N/A   | N/A  | X Walk 2 Width (in)         | N/A  |  |  |  |  |
|                                         | X Walk 1 Slope (%)    | 3.6   |      | X Walk 2 Slope (%)          | N/A  |  |  |  |  |
|                                         | X Walk 1 X Slope (%)  | 3.3   |      | X Walk 2 X Slope (%)        | N/A  |  |  |  |  |
| N/A                                     | Ramp inside XWalk1?   | N/A   | N/A  | Ramp inside XWalk2?         | N/A  |  |  |  |  |
|                                         | Road Slope (%)        | N/A   | N/A  | Clear Space?                | N/A  |  |  |  |  |
|                                         | Road X Slope (%)      | N/A   | N/A  | Clear Space to XWalk (in)   | N/A  |  |  |  |  |
| N/A                                     | Any Obstructions?     | N/A   | N/A  | Storm Grate/Utility Hazard? | N/A  |  |  |  |  |
|                                         | Obstruction Type      |       |      | Storm Grate/Utility Type    |      |  |  |  |  |
|                                         |                       | N/A   |      |                             | N/A  |  |  |  |  |
|                                         |                       |       | Yes  | Surface Condition? (G/P)    | Good |  |  |  |  |