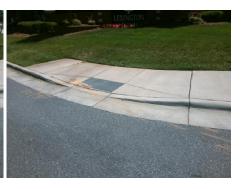

## **Access Compliance Report Public Rights-of-Way** (Curb Ramps)

Intersection ID: 3626 Main Street: LEXINGTON\_APPROACH\_DR Cross Street: MALLARD\_CREEK\_RD Location: S

**Severity Score: ADA ID: C8FF9D795A10** Ramp Type: Perp Initial Pass/Fail: Fail **Overall Compliance: No** 25

| Total Cost: | 4 | \$<br>1850.00 |
|-------------|---|---------------|

| Field Measurements/Component Compliance |                       |       |      |                             |      |  |  |  |  |
|-----------------------------------------|-----------------------|-------|------|-----------------------------|------|--|--|--|--|
| Comp                                    | liance Description    | Data  | Comp | liance Description          | Data |  |  |  |  |
| N/A                                     | Ramp Length (in)      | 72.0  | No   | Ramp Slope (%)              | 20.0 |  |  |  |  |
| Yes                                     | Ramp Width (in)       | 48.0  | Yes  | Ramp XSlope (%)             | 1.4  |  |  |  |  |
| N/A                                     | Flare Type LT         | N/A   | N/A  | Flare Type RT               | N/A  |  |  |  |  |
| N/A                                     | Flare Slope LT (%)    | N/A   | N/A  | Flare Slope RT (%)          | N/A  |  |  |  |  |
| N/A                                     | Flare Traversable LT? | N/A   | N/A  | Flare Traversable RT?       | N/A  |  |  |  |  |
| N/A                                     | Landing Length (in)   | N/A   | N/A  | DWS Provided?               | N/A  |  |  |  |  |
| N/A                                     | Landing Width (in)    | N/A   | N/A  | DWS Contrast?               | N/A  |  |  |  |  |
| N/A                                     | Landing Slope (%)     | N/A   | N/A  | DWS Length (in)             | N/A  |  |  |  |  |
| N/A                                     | Landing X Slope (%)   | N/A   | N/A  | DWS Full Width?             | N/A  |  |  |  |  |
| N/A                                     | Landing Curb? (Y/N)   | N/A   | N/A  | DWS Offset (in)             | N/A  |  |  |  |  |
| N/A                                     | Shared Landing?       | N/A   |      |                             |      |  |  |  |  |
| N/A                                     | Gutter Ponding?       | N/A   | N/A  | Gutter Slope (%)            | N/A  |  |  |  |  |
| N/A                                     | Gutter Lip Ht (in)    | N/A   | N/A  | Gutter X Slope (%)          | N/A  |  |  |  |  |
| N/A                                     | Painted X Walk1?      | No    | N/A  | Painted X Walk2?            | N/A  |  |  |  |  |
|                                         | X Walk 1 Direction    | To NE |      | X Walk 2 Direction          | N/A  |  |  |  |  |
| N/A                                     | X Walk 1 Width (in)   | N/A   | N/A  | X Walk 2 Width (in)         | N/A  |  |  |  |  |
|                                         | X Walk 1 Slope (%)    | 3.6   |      | X Walk 2 Slope (%)          | N/A  |  |  |  |  |
|                                         | X Walk 1 X Slope (%)  | 3.3   |      | X Walk 2 X Slope (%)        | N/A  |  |  |  |  |
| N/A                                     | Ramp inside XWalk1?   | N/A   | N/A  | Ramp inside XWalk2?         | N/A  |  |  |  |  |
|                                         | Road Slope (%)        | N/A   | N/A  | Clear Space?                | N/A  |  |  |  |  |
|                                         | Road X Slope (%)      | N/A   | N/A  | Clear Space to XWalk (in)   | N/A  |  |  |  |  |
| N/A                                     | Any Obstructions?     | N/A   | N/A  | Storm Grate/Utility Hazard? | N/A  |  |  |  |  |
|                                         | Obstruction Type      |       |      | Storm Grate/Utility Type    |      |  |  |  |  |
|                                         |                       | N/A   |      |                             | N/A  |  |  |  |  |
|                                         |                       |       | Yes  | Surface Condition? (G/P)    | Good |  |  |  |  |