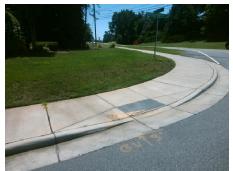

## **Access Compliance Report Public Rights-of-Way** (Curb Ramps)

Intersection ID: 3626 Main Street: LEXINGTON\_APPROACH\_DR Cross Street: MALLARD\_CREEK\_RD Location: S

**Severity Score: ADA ID: C8FF9D795A10** Ramp Type: Perp Initial Pass/Fail: Fail **Overall Compliance: No** 25

| Total Cost: | 4 | \$<br>1850.00 |
|-------------|---|---------------|

| Field Measurements/Component Compliance |                       |       |      |                             |      |  |  |  |  |
|-----------------------------------------|-----------------------|-------|------|-----------------------------|------|--|--|--|--|
| Comp                                    | liance Description    | Data  | Comp | liance Description          | Data |  |  |  |  |
| N/A                                     | Ramp Length (in)      | 72.0  | No   | Ramp Slope (%)              | 20.0 |  |  |  |  |
| Yes                                     | Ramp Width (in)       | 48.0  | Yes  | Ramp XSlope (%)             | 1.4  |  |  |  |  |
| N/A                                     | Flare Type LT         | N/A   | N/A  | Flare Type RT               | N/A  |  |  |  |  |
| N/A                                     | Flare Slope LT (%)    | N/A   | N/A  | Flare Slope RT (%)          | N/A  |  |  |  |  |
| N/A                                     | Flare Traversable LT? | N/A   | N/A  | Flare Traversable RT?       | N/A  |  |  |  |  |
| N/A                                     | Landing Length (in)   | N/A   | N/A  | DWS Provided?               | N/A  |  |  |  |  |
| N/A                                     | Landing Width (in)    | N/A   | N/A  | DWS Contrast?               | N/A  |  |  |  |  |
| N/A                                     | Landing Slope (%)     | N/A   | N/A  | DWS Length (in)             | N/A  |  |  |  |  |
| N/A                                     | Landing X Slope (%)   | N/A   | N/A  | DWS Full Width?             | N/A  |  |  |  |  |
| N/A                                     | Landing Curb? (Y/N)   | N/A   | N/A  | DWS Offset (in)             | N/A  |  |  |  |  |
| N/A                                     | Shared Landing?       | N/A   |      |                             |      |  |  |  |  |
| N/A                                     | Gutter Ponding?       | N/A   | N/A  | Gutter Slope (%)            | N/A  |  |  |  |  |
| N/A                                     | Gutter Lip Ht (in)    | N/A   | N/A  | Gutter X Slope (%)          | N/A  |  |  |  |  |
| N/A                                     | Painted X Walk1?      | No    | N/A  | Painted X Walk2?            | N/A  |  |  |  |  |
|                                         | X Walk 1 Direction    | To NE |      | X Walk 2 Direction          | N/A  |  |  |  |  |
| N/A                                     | X Walk 1 Width (in)   | N/A   | N/A  | X Walk 2 Width (in)         | N/A  |  |  |  |  |
|                                         | X Walk 1 Slope (%)    | 3.6   |      | X Walk 2 Slope (%)          | N/A  |  |  |  |  |
|                                         | X Walk 1 X Slope (%)  | 3.3   |      | X Walk 2 X Slope (%)        | N/A  |  |  |  |  |
| N/A                                     | Ramp inside XWalk1?   | N/A   | N/A  | Ramp inside XWalk2?         | N/A  |  |  |  |  |
|                                         | Road Slope (%)        | N/A   | N/A  | Clear Space?                | N/A  |  |  |  |  |
|                                         | Road X Slope (%)      | N/A   | N/A  | Clear Space to XWalk (in)   | N/A  |  |  |  |  |
| N/A                                     | Any Obstructions?     | N/A   | N/A  | Storm Grate/Utility Hazard? | N/A  |  |  |  |  |
|                                         | Obstruction Type      |       |      | Storm Grate/Utility Type    |      |  |  |  |  |
|                                         |                       | N/A   |      |                             | N/A  |  |  |  |  |
|                                         |                       |       | Yes  | Surface Condition? (G/P)    | Good |  |  |  |  |