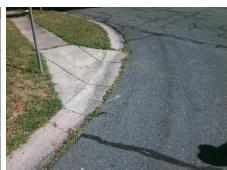

## Field Measurements/Component Compliance

KENI Street 1 Name Stop Condition-Street 1 Street 2 Name Stop Condition-Street 2

Remove & Replace Curb Ramp With Two New Directional Ramps or Equivalent.

Surveyor Notes:

3200.00

| Field Measurements/Component Compliance |                       |                        |     |                             |      |  |
|-----------------------------------------|-----------------------|------------------------|-----|-----------------------------|------|--|
| Compliance Description Data             |                       | Compliance Description |     | Data                        |      |  |
| N/A                                     | Ramp Length (in)      | 111.0                  | Yes | BlendTrans Slope (%)        | 1.7  |  |
| No                                      | Ramp Width (in)       | 39.0                   | No  | BlendTrans XSlope (%)       | 5.4  |  |
| N/A                                     | Flare Type LT         | N/A                    | N/A | Flare Type RT               | N/A  |  |
| N/A                                     | Flare Slope LT (%)    | N/A                    | N/A | Flare Slope RT (%)          | N/A  |  |
| N/A                                     | Flare Traversable LT? | N/A                    | N/A | Flare Traversable RT?       | N/A  |  |
| N/A                                     | Landing Length (in)   | N/A                    | N/A | DWS Provided?               | N/A  |  |
| N/A                                     | Landing Width (in)    | N/A                    | N/A | DWS Contrast?               | N/A  |  |
| N/A                                     | Landing Slope (%)     | N/A                    | N/A | DWS Length (in)             | N/A  |  |
| N/A                                     | Landing X Slope (%)   | N/A                    | N/A | DWS Full Width?             | N/A  |  |
| N/A                                     | Landing Curb? (Y/N)   | N/A                    | N/A | DWS Offset (in)             | N/A  |  |
| N/A                                     | Shared Landing?       | N/A                    |     |                             |      |  |
| N/A                                     | Gutter Ponding?       | N/A                    | N/A | Gutter Slope (%)            | N/A  |  |
| N/A                                     | Gutter Lip Ht (in)    | N/A                    | N/A | Gutter X Slope (%)          | N/A  |  |
| N/A                                     | Painted X Walk1?      | No                     | N/A | Painted X Walk2?            | N/A  |  |
|                                         | X Walk 1 Direction    | To SE                  |     | X Walk 2 Direction          | N/A  |  |
|                                         | X Walk 1 Width (in)   | N/A                    |     | X Walk 2 Width (in)         | N/A  |  |
|                                         | X Walk 1 Slope (%)    | 6.3                    |     | X Walk 2 Slope (%)          | N/A  |  |
|                                         | X Walk 1 X Slope (%)  | 2.2                    |     | X Walk 2 X Slope (%)        | N/A  |  |
| N/A                                     | Ramp inside XWalk1?   | N/A                    | N/A | Ramp inside XWalk2?         | N/A  |  |
|                                         | Road Slope (%)        | 2.2                    |     | Clear Space?                | N/A  |  |
|                                         | Road X Slope (%)      | 6.3                    | N/A | Clear Space to XWalk (in)   | N/A  |  |
| N/A                                     | Any Obstructions?     | N/A                    | N/A | Storm Grate/Utility Hazard? | N/A  |  |
|                                         | Obstruction Type      |                        | l   | Storm Grate/Utility Type    |      |  |
|                                         |                       | N/A                    | l   |                             | N/A  |  |
|                                         |                       |                        | Yes | Surface Condition? (G/P)    | Good |  |
|                                         | 2794                  |                        | No  | Curb Slope (%)              | 9.3  |  |