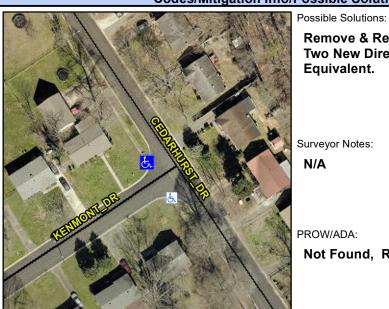

## **Access Compliance Report Public Rights-of-Way** (Curb Ramps)

Intersection ID: 7004 Main Street: CEDARHURST DR Cross Street: KENMONT\_DR Location: NW ADA ID: C8FFE46D43B2 Ramp Type: BlendTrans1 Initial Pass/Fail: Fail **Overall Compliance: No** Severity Score: 21.25

## Field Measurements/Component Compliance

KENI Street 1 Name Stop Condition-Street 1 Street 2 Name Stop Condition-Street 2

Remove & Replace Curb Ramp With Two New Directional Ramps or Equivalent.

Surveyor Notes:

N/A

PROW/ADA:

Found, R304.5.1, R304.5.3

|          | Not Fou     |
|----------|-------------|
|          |             |
| MONT DR  |             |
| StopSign |             |
| N/A      |             |
| N/A      |             |
|          |             |
|          |             |
|          | Total Cost: |
|          |             |