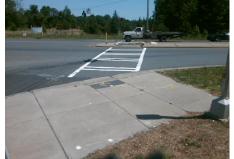

## Access Compliance Report Public Rights-of-Way (Curb Ramps)

| Intersection ID: 44850                  | 44850 Main Street: STEELE_CREEK_RD Cross Street: SHOPTON_RD_WEST |                               |          |                                             |            |                             | Location:                   | SW         |
|-----------------------------------------|------------------------------------------------------------------|-------------------------------|----------|---------------------------------------------|------------|-----------------------------|-----------------------------|------------|
| ADA ID: C905AAE0CA81                    |                                                                  |                               |          | itial Pass/Fail: Fail Overall Compliance: N |            |                             |                             | 10         |
|                                         |                                                                  |                               |          |                                             |            | 10                          |                             |            |
| Codes/Mitigation Info/Possible Solution |                                                                  |                               |          | Field Measurements/Component Compliance     |            |                             |                             |            |
|                                         |                                                                  | Possible Solutions:           | Con      | Compliance Description                      |            | Data Compliance Description |                             | Data       |
|                                         |                                                                  | Remove & Replace Curb Ramp W  | Vith N/A | Ramp Length (in)                            | 72.0       | Yes                         | BlendTrans Slope (%)        | 3.8        |
|                                         |                                                                  | Two New Directional Ramps or  | No       | Ramp Width (in)                             | 47.0       | No                          | BlendTrans XSlope (%)       | 2.1        |
|                                         |                                                                  | Equivalent.                   | N/A      | Flare Type LT                               | N/A        | N/A                         | Flare Type RT               | N/A        |
|                                         |                                                                  |                               | N/A      | Flare Slope LT (%)                          | N/A        | N/A                         | Flare Slope RT (%)          | N/A        |
|                                         |                                                                  |                               | N/A      | Flare Traversable LT?                       | N/A        | N/A                         | Flare Traversable RT?       | N/A        |
|                                         |                                                                  |                               | N/A      | Landing Length (in)                         | N/A        | N/A                         | DWS Provided?               | N/A        |
|                                         |                                                                  | Surveyor Notes:               | N/A      | Landing Width (in)                          | N/A        | N/A                         | DWS Contrast?               | N/A        |
|                                         |                                                                  | N/A                           | N/A      | Landing Slope (%)                           | N/A        | N/A                         | DWS Length (in)             | N/A        |
|                                         |                                                                  |                               | N/A      | Landing X Slope (%)                         | N/A        | N/A                         | DWS Full Width?             | N/A        |
|                                         |                                                                  |                               | N/A      | Landing Curb? (Y/N)                         | N/A        | N/A                         | DWS Offset (in)             | N/A        |
|                                         |                                                                  |                               | N/A      | Shared Landing?                             | N/A        |                             |                             |            |
|                                         | A Phy                                                            | PROW/ADA:                     | N/A      | Gutter Ponding?                             | N/A        | N/A                         | Gutter Slope (%)            | N/A        |
|                                         |                                                                  | Not Found, R304.5.1, R304.5.3 | N/A      | Gutter Lip Ht (in)                          | N/A        | N/A                         | Gutter X Slope (%)          | N/A        |
|                                         |                                                                  |                               | N/A      | Painted X Walk1?                            | Yes        | N/A                         | Painted X Walk2?            | N/A        |
|                                         | A CONTRACTOR                                                     |                               |          | X Walk 1 Direction                          | To E       |                             | X Walk 2 Direction          | N/A        |
| and the state                           |                                                                  |                               |          | X Walk 1 Width (in)                         | 99.0       |                             | X Walk 2 Width (in)         | N/A        |
| Street 1 Name ST                        | EELE CREEK RD                                                    | •                             |          | X Walk 1 Slope (%)                          | 7.5        |                             | X Walk 2 Slope (%)          | N/A        |
| Stop Condition-Street 1                 | Signal                                                           |                               |          | X Walk 1 X Slope (%)                        | 1.2        |                             | X Walk 2 X Slope (%)        | N/A        |
| Street 2 Name                           | N/A                                                              |                               | N/A      | Ramp inside XWalk1?                         | Yes        | N/A                         | Ramp inside XWalk2?         | N/A        |
| Stop Condition-Street 2                 | N/A                                                              |                               | 174      | Road Slope (%)                              | 1.2        |                             | Clear Space?                | N/A        |
|                                         | N/A                                                              |                               |          | Road X Slope (%)                            | 7.5        |                             | Clear Space to XWalk (in)   | N/A        |
|                                         |                                                                  |                               | N/A      | Any Obstructions?                           | 7.5<br>N/A |                             | Storm Grate/Utility Hazard? | N/A<br>N/A |
|                                         |                                                                  | Total Cost: \$ 32             | 00.00    | •                                           | IN/A       |                             | •                           | IN/A       |
|                                         |                                                                  |                               | 00.00    | Obstruction Type                            | NI/A       |                             | Storm Grate/Utility Type    |            |
|                                         |                                                                  |                               |          |                                             | N/A        |                             |                             | N/A        |