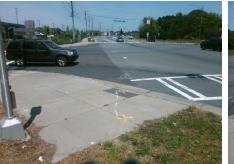

## Access Compliance Report Public Rights-of-Way (Curb Ramps)

| Intersection ID: 44850                  | 44850 Main Street: STEELE_CREEK_RD Cross Street: SHOPTON_RD_WEST |                               |          |                                             |            |                             | Location:                   | SW         |
|-----------------------------------------|------------------------------------------------------------------|-------------------------------|----------|---------------------------------------------|------------|-----------------------------|-----------------------------|------------|
| ADA ID: C905AAE0CA81                    |                                                                  |                               |          | itial Pass/Fail: Fail Overall Compliance: N |            |                             |                             | 10         |
|                                         |                                                                  |                               |          |                                             |            | 10                          |                             |            |
| Codes/Mitigation Info/Possible Solution |                                                                  |                               |          | Field Measurements/Component Compliance     |            |                             |                             |            |
|                                         |                                                                  | Possible Solutions:           | Con      | Compliance Description                      |            | Data Compliance Description |                             | Data       |
|                                         |                                                                  | Remove & Replace Curb Ramp W  | Vith N/A | Ramp Length (in)                            | 72.0       | Yes                         | BlendTrans Slope (%)        | 3.8        |
|                                         |                                                                  | Two New Directional Ramps or  | No       | Ramp Width (in)                             | 47.0       | No                          | BlendTrans XSlope (%)       | 2.1        |
|                                         |                                                                  | Equivalent.                   | N/A      | Flare Type LT                               | N/A        | N/A                         | Flare Type RT               | N/A        |
|                                         |                                                                  |                               | N/A      | Flare Slope LT (%)                          | N/A        | N/A                         | Flare Slope RT (%)          | N/A        |
|                                         |                                                                  |                               | N/A      | Flare Traversable LT?                       | N/A        | N/A                         | Flare Traversable RT?       | N/A        |
|                                         |                                                                  |                               | N/A      | Landing Length (in)                         | N/A        | N/A                         | DWS Provided?               | N/A        |
|                                         |                                                                  | Surveyor Notes:               | N/A      | Landing Width (in)                          | N/A        | N/A                         | DWS Contrast?               | N/A        |
|                                         |                                                                  | N/A                           | N/A      | Landing Slope (%)                           | N/A        | N/A                         | DWS Length (in)             | N/A        |
|                                         |                                                                  |                               | N/A      | Landing X Slope (%)                         | N/A        | N/A                         | DWS Full Width?             | N/A        |
|                                         |                                                                  |                               | N/A      | Landing Curb? (Y/N)                         | N/A        | N/A                         | DWS Offset (in)             | N/A        |
|                                         |                                                                  |                               | N/A      | Shared Landing?                             | N/A        |                             |                             |            |
|                                         | A Phy                                                            | PROW/ADA:                     | N/A      | Gutter Ponding?                             | N/A        | N/A                         | Gutter Slope (%)            | N/A        |
|                                         |                                                                  | Not Found, R304.5.1, R304.5.3 | N/A      | Gutter Lip Ht (in)                          | N/A        | N/A                         | Gutter X Slope (%)          | N/A        |
|                                         |                                                                  |                               | N/A      | Painted X Walk1?                            | Yes        | N/A                         | Painted X Walk2?            | N/A        |
|                                         | A CONTRACTOR                                                     |                               |          | X Walk 1 Direction                          | To E       |                             | X Walk 2 Direction          | N/A        |
| and the state                           |                                                                  |                               |          | X Walk 1 Width (in)                         | 99.0       |                             | X Walk 2 Width (in)         | N/A        |
| Street 1 Name ST                        | EELE CREEK RD                                                    | •                             |          | X Walk 1 Slope (%)                          | 7.5        |                             | X Walk 2 Slope (%)          | N/A        |
| Stop Condition-Street 1                 | Signal                                                           |                               |          | X Walk 1 X Slope (%)                        | 1.2        |                             | X Walk 2 X Slope (%)        | N/A        |
| Street 2 Name                           | N/A                                                              |                               | N/A      | Ramp inside XWalk1?                         | Yes        | N/A                         | Ramp inside XWalk2?         | N/A        |
| Stop Condition-Street 2                 | N/A                                                              |                               | 174      | Road Slope (%)                              | 1.2        |                             | Clear Space?                | N/A        |
|                                         | N/A                                                              |                               |          | Road X Slope (%)                            | 7.5        |                             | Clear Space to XWalk (in)   | N/A        |
|                                         |                                                                  |                               | N/A      | Any Obstructions?                           | 7.5<br>N/A |                             | Storm Grate/Utility Hazard? | N/A<br>N/A |
|                                         |                                                                  | Total Cost: \$ 32             | 00.00    | •                                           | IN/A       |                             | •                           | IN/A       |
|                                         |                                                                  |                               | 00.00    | Obstruction Type                            | NI/A       |                             | Storm Grate/Utility Type    |            |
|                                         |                                                                  |                               |          |                                             | N/A        |                             |                             | N/A        |