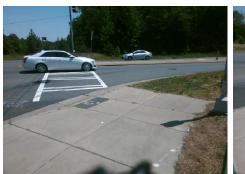

## Access Compliance Report Public Rights-of-Way (Curb Ramps)

| Intersection ID: 44850                  | 44850 Main Street: STEELE_CREEK_RD Cross Street: SHOPTON_RD_WEST |                               |          |                                             |            |                             | Location:                   | SW         |
|-----------------------------------------|------------------------------------------------------------------|-------------------------------|----------|---------------------------------------------|------------|-----------------------------|-----------------------------|------------|
| ADA ID: C905AAE0CA81                    |                                                                  |                               |          | itial Pass/Fail: Fail Overall Compliance: N |            |                             |                             | 10         |
|                                         |                                                                  |                               |          |                                             |            | 10                          |                             |            |
| Codes/Mitigation Info/Possible Solution |                                                                  |                               |          | Field Measurements/Component Compliance     |            |                             |                             |            |
|                                         |                                                                  | Possible Solutions:           | Con      | Compliance Description                      |            | Data Compliance Description |                             | Data       |
|                                         |                                                                  | Remove & Replace Curb Ramp W  | Vith N/A | Ramp Length (in)                            | 72.0       | Yes                         | BlendTrans Slope (%)        | 3.8        |
|                                         |                                                                  | Two New Directional Ramps or  | No       | Ramp Width (in)                             | 47.0       | No                          | BlendTrans XSlope (%)       | 2.1        |
|                                         |                                                                  | Equivalent.                   | N/A      | Flare Type LT                               | N/A        | N/A                         | Flare Type RT               | N/A        |
|                                         |                                                                  |                               | N/A      | Flare Slope LT (%)                          | N/A        | N/A                         | Flare Slope RT (%)          | N/A        |
|                                         |                                                                  |                               | N/A      | Flare Traversable LT?                       | N/A        | N/A                         | Flare Traversable RT?       | N/A        |
|                                         |                                                                  |                               | N/A      | Landing Length (in)                         | N/A        | N/A                         | DWS Provided?               | N/A        |
|                                         |                                                                  | Surveyor Notes:               | N/A      | Landing Width (in)                          | N/A        | N/A                         | DWS Contrast?               | N/A        |
|                                         |                                                                  | N/A                           | N/A      | Landing Slope (%)                           | N/A        | N/A                         | DWS Length (in)             | N/A        |
|                                         |                                                                  |                               | N/A      | Landing X Slope (%)                         | N/A        | N/A                         | DWS Full Width?             | N/A        |
|                                         |                                                                  |                               | N/A      | Landing Curb? (Y/N)                         | N/A        | N/A                         | DWS Offset (in)             | N/A        |
|                                         |                                                                  |                               | N/A      | Shared Landing?                             | N/A        |                             |                             |            |
|                                         | A Phy                                                            | PROW/ADA:                     | N/A      | Gutter Ponding?                             | N/A        | N/A                         | Gutter Slope (%)            | N/A        |
|                                         |                                                                  | Not Found, R304.5.1, R304.5.3 | N/A      | Gutter Lip Ht (in)                          | N/A        | N/A                         | Gutter X Slope (%)          | N/A        |
|                                         |                                                                  |                               | N/A      | Painted X Walk1?                            | Yes        | N/A                         | Painted X Walk2?            | N/A        |
|                                         | A CONTRACTOR                                                     |                               |          | X Walk 1 Direction                          | To E       |                             | X Walk 2 Direction          | N/A        |
| and the state                           |                                                                  |                               |          | X Walk 1 Width (in)                         | 99.0       |                             | X Walk 2 Width (in)         | N/A        |
| Street 1 Name ST                        | EELE CREEK RD                                                    | •                             |          | X Walk 1 Slope (%)                          | 7.5        |                             | X Walk 2 Slope (%)          | N/A        |
| Stop Condition-Street 1                 | Signal                                                           |                               |          | X Walk 1 X Slope (%)                        | 1.2        |                             | X Walk 2 X Slope (%)        | N/A        |
| Street 2 Name                           | N/A                                                              |                               | N/A      | Ramp inside XWalk1?                         | Yes        | N/A                         | Ramp inside XWalk2?         | N/A        |
| Stop Condition-Street 2                 | N/A                                                              |                               | 174      | Road Slope (%)                              | 1.2        |                             | Clear Space?                | N/A        |
|                                         | N/A                                                              |                               |          | Road X Slope (%)                            | 7.5        |                             | Clear Space to XWalk (in)   | N/A        |
|                                         |                                                                  |                               | N/A      | Any Obstructions?                           | 7.5<br>N/A |                             | Storm Grate/Utility Hazard? | N/A<br>N/A |
|                                         |                                                                  | Total Cost: \$ 32             | 00.00    | •                                           | IN/A       |                             | •                           | IN/A       |
|                                         |                                                                  |                               | 00.00    | Obstruction Type                            | NI/A       |                             | Storm Grate/Utility Type    |            |
|                                         |                                                                  |                               |          |                                             | N/A        |                             |                             | N/A        |