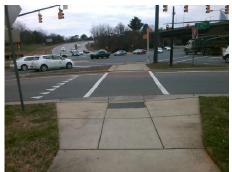

**Codes/Mitigation Info/Possible Solution** 

Field Measurements/Component Compliance

**KENILWORTH AV** Street 1 Name Stop Condition-Street 1 Street 2 Name

Possible Solutions: Remove & Replace Curb Ramp With **Two New Directional Ramps or** Equivalent.

**XWALK PAVERS** 

PROW/ADA: R304.5.3

YieldSign N/A Stop Condition-Street 2 N/A

> Total Cost: 3200.00

| Compliance Description |                       | Data  | Comp | liance Descript       | Description   |      |
|------------------------|-----------------------|-------|------|-----------------------|---------------|------|
| N/A                    | Ramp Length (in)      | 59.0  | Yes  | BlendTrans Slope (%)  |               | 1.6  |
| Yes                    | Ramp Width (in)       | 48.0  | No   | BlendTrans XSlope (%) |               | 11.5 |
| N/A                    | Flare Type LT         | N/A   | N/A  | Flare Type RT         |               | N/A  |
| N/A                    | Flare Slope LT (%)    | N/A   | N/A  | Flare Slope RT        | (%)           | N/A  |
| N/A                    | Flare Traversable LT? | N/A   | N/A  | Flare Traversab       | ole RT?       | N/A  |
| N/A                    | Landing Length (in)   | N/A   | N/A  | DWS Provided          | ?             | N/A  |
| N/A                    | Landing Width (in)    | N/A   | N/A  | DWS Contrast?         | •             | N/A  |
| N/A                    | Landing Slope (%)     | N/A   | N/A  | DWS Length (ir        | ۱)            | N/A  |
| N/A                    | Landing X Slope (%)   | N/A   | N/A  | DWS Full Width        | 1?            | N/A  |
| N/A                    | Landing Curb? (Y/N)   | N/A   | N/A  | DWS Offset (in        | )             | N/A  |
| N/A                    | Shared Landing?       | N/A   |      |                       |               |      |
| N/A                    | Gutter Ponding?       | N/A   | N/A  | Gutter Slope (%       | (o)           | N/A  |
| N/A                    | Gutter Lip Ht (in)    | N/A   | N/A  | Gutter X Slope        | (%)           | N/A  |
| N/A                    | Painted X Walk1?      | Yes   | N/A  | Painted X Walk        | 2?            | N/A  |
|                        | X Walk 1 Direction    | To NW |      | X Walk 2 Direct       | ion           | N/A  |
|                        | X Walk 1 Width (in)   | 117.0 |      | X Walk 2 Width        | (in)          | N/A  |
|                        | X Walk 1 Slope (%)    | 1.0   |      | X Walk 2 Slope        | (%)           | N/A  |
|                        | X Walk 1 X Slope (%)  | 2.1   |      | X Walk 2 X Slop       | pe (%)        | N/A  |
| N/A                    | Ramp inside XWalk1?   | Yes   | N/A  | Ramp inside X\        | Nalk2?        | N/A  |
|                        | Road Slope (%)        | 2.1   |      | Clear Space?          |               | N/A  |
|                        | Road X Slope (%)      | 1.0   | N/A  | Clear Space to        | XWalk (in)    | N/A  |
| N/A                    | Any Obstructions?     | N/A   | N/A  | Storm Grate/Ut        | ility Hazard? | N/A  |
|                        | Obstruction Type      |       |      | Storm Grate/Ut        | ility Type    |      |
|                        |                       | N/A   | l    |                       |               | N/A  |
|                        |                       |       | Yes  | Surface Conditi       | on? (G/P)     | Good |