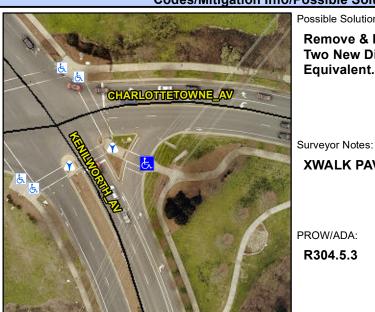

## **Access Compliance Report Public Rights-of-Way** (Curb Ramps)

Intersection ID: 13912 Main Street: KENILWORTH AV Cross Street: E JOHN BELK RA Location: SE **ADA ID: C9076E4F1ED9** Ramp Type: BlendTrans1 Initial Pass/Fail: Fail **Overall Compliance: No Severity Score:** 25

**Codes/Mitigation Info/Possible Solution** 

Field Measurements/Component Compliance

**KENILWORTH AV** Street 1 Name Stop Condition-Street 1 Street 2 Name

Possible Solutions: Remove & Replace Curb Ramp With **Two New Directional Ramps or** Equivalent.

**XWALK PAVERS** 

PROW/ADA: R304.5.3

YieldSign N/A Stop Condition-Street 2 N/A

> Total Cost: 3200.00

| Compliance Description |                       | Data  | Comp | liance Descript       | Description   |      |
|------------------------|-----------------------|-------|------|-----------------------|---------------|------|
| N/A                    | Ramp Length (in)      | 59.0  | Yes  | BlendTrans Slope (%)  |               | 1.6  |
| Yes                    | Ramp Width (in)       | 48.0  | No   | BlendTrans XSlope (%) |               | 11.5 |
| N/A                    | Flare Type LT         | N/A   | N/A  | Flare Type RT         |               | N/A  |
| N/A                    | Flare Slope LT (%)    | N/A   | N/A  | Flare Slope RT        | (%)           | N/A  |
| N/A                    | Flare Traversable LT? | N/A   | N/A  | Flare Traversab       | ole RT?       | N/A  |
| N/A                    | Landing Length (in)   | N/A   | N/A  | DWS Provided          | ?             | N/A  |
| N/A                    | Landing Width (in)    | N/A   | N/A  | DWS Contrast?         | •             | N/A  |
| N/A                    | Landing Slope (%)     | N/A   | N/A  | DWS Length (ir        | ۱)            | N/A  |
| N/A                    | Landing X Slope (%)   | N/A   | N/A  | DWS Full Width        | 1?            | N/A  |
| N/A                    | Landing Curb? (Y/N)   | N/A   | N/A  | DWS Offset (in        | )             | N/A  |
| N/A                    | Shared Landing?       | N/A   |      |                       |               |      |
| N/A                    | Gutter Ponding?       | N/A   | N/A  | Gutter Slope (%       | (o)           | N/A  |
| N/A                    | Gutter Lip Ht (in)    | N/A   | N/A  | Gutter X Slope        | (%)           | N/A  |
| N/A                    | Painted X Walk1?      | Yes   | N/A  | Painted X Walk        | 2?            | N/A  |
|                        | X Walk 1 Direction    | To NW |      | X Walk 2 Direct       | ion           | N/A  |
|                        | X Walk 1 Width (in)   | 117.0 |      | X Walk 2 Width        | (in)          | N/A  |
|                        | X Walk 1 Slope (%)    | 1.0   |      | X Walk 2 Slope        | (%)           | N/A  |
|                        | X Walk 1 X Slope (%)  | 2.1   |      | X Walk 2 X Slop       | pe (%)        | N/A  |
| N/A                    | Ramp inside XWalk1?   | Yes   | N/A  | Ramp inside X\        | Nalk2?        | N/A  |
|                        | Road Slope (%)        | 2.1   |      | Clear Space?          |               | N/A  |
|                        | Road X Slope (%)      | 1.0   | N/A  | Clear Space to        | XWalk (in)    | N/A  |
| N/A                    | Any Obstructions?     | N/A   | N/A  | Storm Grate/Ut        | ility Hazard? | N/A  |
|                        | Obstruction Type      |       |      | Storm Grate/Ut        | ility Type    |      |
|                        |                       | N/A   | l    |                       |               | N/A  |
|                        |                       |       | Yes  | Surface Conditi       | on? (G/P)     | Good |