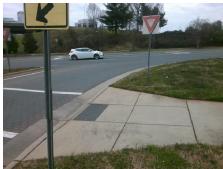

**Codes/Mitigation Info/Possible Solution** 

Field Measurements/Component Compliance

**KENILWORTH AV** Street 1 Name Stop Condition-Street 1 Street 2 Name

Possible Solutions: Remove & Replace Curb Ramp With **Two New Directional Ramps or** Equivalent.

**XWALK PAVERS** 

PROW/ADA: R304.5.3

YieldSign N/A Stop Condition-Street 2 N/A

> Total Cost: 3200.00

| Compliance Description |                       | Data  | Comp | liance Descript       | Description   |      |
|------------------------|-----------------------|-------|------|-----------------------|---------------|------|
| N/A                    | Ramp Length (in)      | 59.0  | Yes  | BlendTrans Slope (%)  |               | 1.6  |
| Yes                    | Ramp Width (in)       | 48.0  | No   | BlendTrans XSlope (%) |               | 11.5 |
| N/A                    | Flare Type LT         | N/A   | N/A  | Flare Type RT         |               | N/A  |
| N/A                    | Flare Slope LT (%)    | N/A   | N/A  | Flare Slope RT        | (%)           | N/A  |
| N/A                    | Flare Traversable LT? | N/A   | N/A  | Flare Traversab       | ole RT?       | N/A  |
| N/A                    | Landing Length (in)   | N/A   | N/A  | DWS Provided          | ?             | N/A  |
| N/A                    | Landing Width (in)    | N/A   | N/A  | DWS Contrast?         | •             | N/A  |
| N/A                    | Landing Slope (%)     | N/A   | N/A  | DWS Length (ir        | ۱)            | N/A  |
| N/A                    | Landing X Slope (%)   | N/A   | N/A  | DWS Full Width        | 1?            | N/A  |
| N/A                    | Landing Curb? (Y/N)   | N/A   | N/A  | DWS Offset (in        | )             | N/A  |
| N/A                    | Shared Landing?       | N/A   |      |                       |               |      |
| N/A                    | Gutter Ponding?       | N/A   | N/A  | Gutter Slope (%       | (o)           | N/A  |
| N/A                    | Gutter Lip Ht (in)    | N/A   | N/A  | Gutter X Slope        | (%)           | N/A  |
| N/A                    | Painted X Walk1?      | Yes   | N/A  | Painted X Walk        | 2?            | N/A  |
|                        | X Walk 1 Direction    | To NW |      | X Walk 2 Direct       | ion           | N/A  |
|                        | X Walk 1 Width (in)   | 117.0 |      | X Walk 2 Width        | (in)          | N/A  |
|                        | X Walk 1 Slope (%)    | 1.0   |      | X Walk 2 Slope        | (%)           | N/A  |
|                        | X Walk 1 X Slope (%)  | 2.1   |      | X Walk 2 X Slop       | pe (%)        | N/A  |
| N/A                    | Ramp inside XWalk1?   | Yes   | N/A  | Ramp inside X\        | Nalk2?        | N/A  |
|                        | Road Slope (%)        | 2.1   |      | Clear Space?          |               | N/A  |
|                        | Road X Slope (%)      | 1.0   | N/A  | Clear Space to        | XWalk (in)    | N/A  |
| N/A                    | Any Obstructions?     | N/A   | N/A  | Storm Grate/Ut        | ility Hazard? | N/A  |
|                        | Obstruction Type      |       |      | Storm Grate/Ut        | ility Type    |      |
|                        |                       | N/A   | l    |                       |               | N/A  |
|                        |                       |       | Yes  | Surface Conditi       | on? (G/P)     | Good |