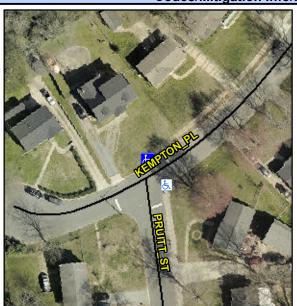

## Access Compliance Report Public Rights-of-Way (Curb Ramps)

Intersection ID: 11779 Main Street: KEMPTON\_PL Cross Street: N/A Location: N

ADA ID: C909002B56D8 Ramp Type: Perp Initial Pass/Fail: Fail Overall Compliance: No Severity Score: 8.75

## Field Measurements/Component Compliance

Street 1 Name

KEMPTON PL
Stop Condition-Street 2
StopSign
Street 2 Name
N/A
Stop Condition-Street 1

N/A

Possible Solutions:

Remove & Replace Entire Ramp.

Surveyor Notes: