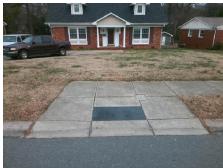

N/A

PROW/ADA:

Not Found, R304.5.1

Total Cost: \$ 1850.00

| Field Measurements/Component Compliance |                       |      |                        |                             |      |
|-----------------------------------------|-----------------------|------|------------------------|-----------------------------|------|
| Compliance Description                  |                       | Data | Compliance Description |                             | Data |
| N/A                                     | Ramp Length (in)      | 48.0 | Yes                    | Ramp Slope (%)              | 6.3  |
| No                                      | Ramp Width (in)       | 44.5 | Yes                    | Ramp XSlope (%)             | 1.2  |
| N/A                                     | Flare Type LT         | N/A  | N/A                    | Flare Type RT               | N/A  |
| N/A                                     | Flare Slope LT (%)    | N/A  | N/A                    | Flare Slope RT (%)          | N/A  |
| N/A                                     | Flare Traversable LT? | N/A  | N/A                    | Flare Traversable RT?       | N/A  |
| N/A                                     | Landing Length (in)   | N/A  | N/A                    | DWS Provided?               | N/A  |
| N/A                                     | Landing Width (in)    | N/A  | N/A                    | DWS Contrast?               | N/A  |
| N/A                                     | Landing Slope (%)     | N/A  | N/A                    | DWS Length (in)             | N/A  |
| N/A                                     | Landing X Slope (%)   | N/A  | N/A                    | DWS Full Width?             | N/A  |
| N/A                                     | Landing Curb? (Y/N)   | N/A  | N/A                    | DWS Offset (in)             | N/A  |
| N/A                                     | Shared Landing?       | N/A  |                        |                             |      |
| N/A                                     | Gutter Ponding?       | N/A  | N/A                    | Gutter Slope (%)            | N/A  |
| N/A                                     | Gutter Lip Ht (in)    | N/A  | N/A                    | Gutter X Slope (%)          | N/A  |
| N/A                                     | Painted X Walk1?      | No   | N/A                    | Painted X Walk2?            | N/A  |
|                                         | X Walk 1 Direction    | To S |                        | X Walk 2 Direction          | N/A  |
| N/A                                     | X Walk 1 Width (in)   | N/A  | N/A                    | X Walk 2 Width (in)         | N/A  |
|                                         | X Walk 1 Slope (%)    | 3.2  |                        | X Walk 2 Slope (%)          | N/A  |
|                                         | X Walk 1 X Slope (%)  | 1.9  |                        | X Walk 2 X Slope (%)        | N/A  |
| N/A                                     | Ramp inside XWalk1?   | N/A  | N/A                    | Ramp inside XWalk2?         | N/A  |
|                                         | Road Slope (%)        | N/A  | N/A                    | Clear Space?                | N/A  |
|                                         | Road X Slope (%)      | N/A  | N/A                    | Clear Space to XWalk (in)   | N/A  |
| N/A                                     | Any Obstructions?     | N/A  | N/A                    | Storm Grate/Utility Hazard? | N/A  |
|                                         | Obstruction Type      |      | l                      | Storm Grate/Utility Type    |      |
|                                         |                       | N/A  |                        |                             | N/A  |
|                                         |                       |      | Yes                    | Surface Condition? (G/P)    | Good |
|                                         |                       | ,    | •                      | . ,                         |      |