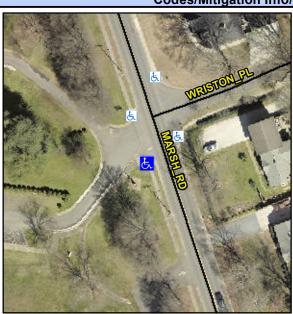

## **Access Compliance Report Public Rights-of-Way** (Curb Ramps)

Intersection ID: 16160 Main Street: MARSH RD Cross Street: WRISTON PL Location: SW Initial Pass/Fail: Fail **Overall Compliance: No Severity Score:** ADA ID: C909A3A2FFE2 Ramp Type: PerpDiag 8.75

4.7 N/A

N/A

Street 1 Name Stop Condition-Street 2 Street 2 Name Stop Condition-Street 1 MARSH RD None **ENTRANCE** 

None

Not Found, R304.5.1

Surveyor Notes: N/A N/A N/A N/A N/A N/A PROW/ADA: N/A N/A N/A N/A N/A N/A Total Cost: