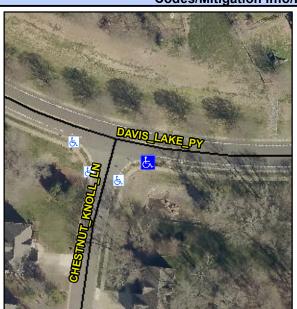

## **Access Compliance Report Public Rights-of-Way** (Curb Ramps)

Intersection ID: 3740 Main Street: CHESTNUT\_KNOLL\_LN Cross Street: DAVIS\_LAKE\_PY Location: S

**Overall Compliance: No ADA ID: C90F6673ABA5** Ramp Type: Perp Initial Pass/Fail: Fail **Severity Score:** 8.75