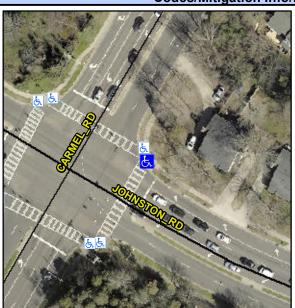

## Access Compliance Report Public Rights-of-Way (Curb Ramps)

Intersection ID: 26209 Main Street: CARMEL\_RD Cross Street: JOHNSTON\_RD Location: SE

ADA ID: C9101FD63859 Ramp Type: Perp Initial Pass/Fail: Fail Overall Compliance: No Severity Score: 8.75

## Field Measurements/Component Compliance

Street 1 Name

Stop Condition-Street 2

Signal

Street 2 Name

N/A

Stop Condition-Street 1

N/A