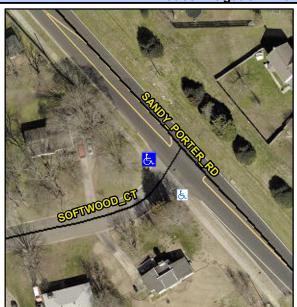

## Access Compliance Report Public Rights-of-Way (Curb Ramps)

Intersection ID: 20877 Main Street: SANDY\_PORTER\_RD Cross Street: SOFTWOOD\_CT Location: SW

ADA ID: C910B7119259 Ramp Type: Directional1 Initial Pass/Fail: Fail Overall Compliance: No Severity Score: 13.75

## Field Measurements/Component Compliance

Street 1 Name
SOFTWOOD CT
Stop Condition-Street 1
StopSign
Street 2 Name
N/A
Stop Condition-Street 2
N/A

Remove & Replace Entire Ramp.

Surveyor Notes:
N/A

PROW/ADA:
R304.2.2, R304.5.3