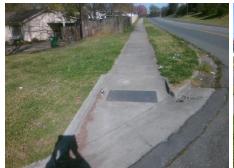

## Access Compliance Report Public Rights-of-Way (Curb Ramps)

Intersection ID: 20877 Main Street: SANDY\_PORTER\_RD Cross Street: SOFTWOOD\_CT Location: SW

ADA ID: C910B7119259 Ramp Type: Directional1 Initial Pass/Fail: Fail Overall Compliance: No Severity Score: 13.75

Compliance Description Data Compliance Description Data N/A N/A Ramp Length (in) 50.0 Grade Break? N/A 70.0 N/A Yes Ramp Width (in) Grade Break Slope (%) 0.0 N/A No Ramp Slope (%) 9.5 Grade Break XSlope (%) 0.0 Ramp XSlope (%) 3.5 No N/A Flare Type LT N/A N/A Flare Type RT N/A N/A Flare Slope LT (%) N/A N/A Flare Slope RT (%) 0.0 N/A Flare Traversable LT? N/A N/A Flare Traversable RT? N/A N/A 0.0 N/A **DWS Provided?** Landing Length (in) N/A N/A Landing Width (in) 0.0 N/A **DWS Contrast?** N/A N/A Landing Slope (%) 0.0 N/A DWS Length (in) N/A N/A N/A DWS Full Width? Landing X Slope (%) 0.0 N/A N/A Landing Curb? (Y/N) N/A N/A DWS Offset LT (in) N/A N/A Shared Landing? N/A N/A DWS Offset RT (in) N/A N/A **Gutter Ponding?** 0.0 N/A Gutter Slope (%) N/A N/A Gutter Lip Ht (in) 0.0 N/A Gutter X Slope (%) N/A N/A Painted X Walk1? No Road Slope (%) 4.3 To SE X Walk 1 Direction Road X Slope (%) 5.4 X Walk 1 Width (in) N/A Clear Space? N/A 4.3 N/A N/A X Walk 1 Slope (%) Clear Space to XWalk (in) X Walk 1 X Slope (%) 5.4 N/A Storm Grate/Utility Hazard? N/A N/A Ramp inside XWalk1? N/A Storm Grate/Utility Type N/A N/A Any Obstructions? N/A **Obstruction Type** Surface Condition? (G/P) Yes Good N/A N/A Curb Slope (%) 2.3