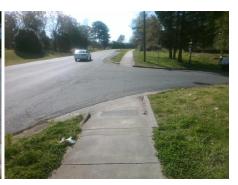

## Access Compliance Report Public Rights-of-Way (Curb Ramps)

Intersection ID: 20877 Main Street: SANDY\_PORTER\_RD Cross Street: SOFTWOOD\_CT Location: SW

ADA ID: C910B7119259 Ramp Type: Directional1 Initial Pass/Fail: Fail Overall Compliance: No Severity Score: 13.75

Compliance Description Data Compliance Description Data N/A N/A Ramp Length (in) 50.0 Grade Break? N/A 70.0 N/A Yes Ramp Width (in) Grade Break Slope (%) 0.0 N/A No Ramp Slope (%) 9.5 Grade Break XSlope (%) 0.0 Ramp XSlope (%) 3.5 No N/A Flare Type LT N/A N/A Flare Type RT N/A N/A Flare Slope LT (%) N/A N/A Flare Slope RT (%) 0.0 N/A Flare Traversable LT? N/A N/A Flare Traversable RT? N/A N/A 0.0 N/A **DWS Provided?** Landing Length (in) N/A N/A Landing Width (in) 0.0 N/A **DWS Contrast?** N/A N/A Landing Slope (%) 0.0 N/A DWS Length (in) N/A N/A N/A DWS Full Width? Landing X Slope (%) 0.0 N/A N/A Landing Curb? (Y/N) N/A N/A DWS Offset LT (in) N/A N/A Shared Landing? N/A N/A DWS Offset RT (in) N/A N/A **Gutter Ponding?** 0.0 N/A Gutter Slope (%) N/A N/A Gutter Lip Ht (in) 0.0 N/A Gutter X Slope (%) N/A N/A Painted X Walk1? No Road Slope (%) 4.3 To SE X Walk 1 Direction Road X Slope (%) 5.4 X Walk 1 Width (in) N/A Clear Space? N/A 4.3 N/A N/A X Walk 1 Slope (%) Clear Space to XWalk (in) X Walk 1 X Slope (%) 5.4 N/A Storm Grate/Utility Hazard? N/A N/A Ramp inside XWalk1? N/A Storm Grate/Utility Type N/A N/A Any Obstructions? N/A **Obstruction Type** Surface Condition? (G/P) Yes Good N/A N/A Curb Slope (%) 2.3