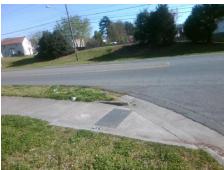

## Access Compliance Report Public Rights-of-Way (Curb Ramps)

Intersection ID: 20877 Main Street: SANDY\_PORTER\_RD Cross Street: SOFTWOOD\_CT Location: SW

ADA ID: C910B7119259 Ramp Type: Directional1 Initial Pass/Fail: Fail Overall Compliance: No Severity Score: 13.75

Compliance Description Data Compliance Description Data N/A N/A Ramp Length (in) 50.0 Grade Break? N/A 70.0 N/A Yes Ramp Width (in) Grade Break Slope (%) 0.0 N/A No Ramp Slope (%) 9.5 Grade Break XSlope (%) 0.0 Ramp XSlope (%) 3.5 No N/A Flare Type LT N/A N/A Flare Type RT N/A N/A Flare Slope LT (%) N/A N/A Flare Slope RT (%) 0.0 N/A Flare Traversable LT? N/A N/A Flare Traversable RT? N/A N/A 0.0 N/A **DWS Provided?** Landing Length (in) N/A N/A Landing Width (in) 0.0 N/A **DWS Contrast?** N/A N/A Landing Slope (%) 0.0 N/A DWS Length (in) N/A N/A N/A DWS Full Width? Landing X Slope (%) 0.0 N/A N/A Landing Curb? (Y/N) N/A N/A DWS Offset LT (in) N/A N/A Shared Landing? N/A N/A DWS Offset RT (in) N/A N/A **Gutter Ponding?** 0.0 N/A Gutter Slope (%) N/A N/A Gutter Lip Ht (in) 0.0 N/A Gutter X Slope (%) N/A N/A Painted X Walk1? No Road Slope (%) 4.3 To SE X Walk 1 Direction Road X Slope (%) 5.4 X Walk 1 Width (in) N/A Clear Space? N/A 4.3 N/A N/A X Walk 1 Slope (%) Clear Space to XWalk (in) X Walk 1 X Slope (%) 5.4 N/A Storm Grate/Utility Hazard? N/A N/A Ramp inside XWalk1? N/A Storm Grate/Utility Type N/A N/A Any Obstructions? N/A **Obstruction Type** Surface Condition? (G/P) Yes Good N/A N/A Curb Slope (%) 2.3