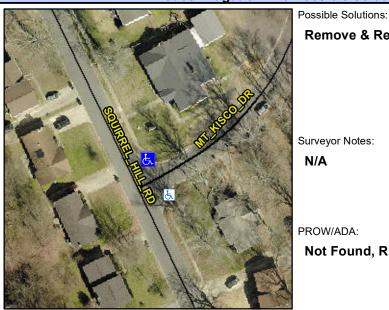

## Access Compliance Report Public Rights-of-Way (Curb Ramps)

Intersection ID: 7699 Main Street: MT\_KISCO\_DR Cross Street: SQUIRREL\_HILL\_RD Location: NE

ADA ID: C9127C7121F7 Ramp Type: Perp Initial Pass/Fail: Fail Overall Compliance: No Severity Score: 12.5

## Field Measurements/Component Compliance

Street 1 Name MT KISCO RD
Stop Condition-Street 2 StopSign
Street 2 Name N/A
Stop Condition-Street 1 N/A

Total Cost: \$ 1850.00

| Field Measurements/Component Compliance |                       |       |                        |                             |      |
|-----------------------------------------|-----------------------|-------|------------------------|-----------------------------|------|
| Compliance Description                  |                       | Data  | Compliance Description |                             | Data |
| N/A                                     | Ramp Length (in)      | 47.5  | No                     | Ramp Slope (%)              | 9.2  |
| Yes                                     | Ramp Width (in)       | 48.0  | Yes                    | Ramp XSlope (%)             | 0.3  |
| N/A                                     | Flare Type LT         | N/A   | N/A                    | Flare Type RT               | N/A  |
| N/A                                     | Flare Slope LT (%)    | N/A   | N/A                    | Flare Slope RT (%)          | N/A  |
| N/A                                     | Flare Traversable LT? | N/A   | N/A                    | Flare Traversable RT?       | N/A  |
| N/A                                     | Landing Length (in)   | N/A   | N/A                    | DWS Provided?               | N/A  |
| N/A                                     | Landing Width (in)    | N/A   | N/A                    | DWS Contrast?               | N/A  |
| N/A                                     | Landing Slope (%)     | N/A   | N/A                    | DWS Length (in)             | N/A  |
| N/A                                     | Landing X Slope (%)   | N/A   | N/A                    | DWS Full Width?             | N/A  |
| N/A                                     | Landing Curb? (Y/N)   | N/A   | N/A                    | DWS Offset (in)             | N/A  |
| N/A                                     | Shared Landing?       | N/A   |                        |                             |      |
| N/A                                     | Gutter Ponding?       | N/A   | N/A                    | Gutter Slope (%)            | N/A  |
| N/A                                     | Gutter Lip Ht (in)    | 0.5   | N/A                    | Gutter X Slope (%)          | N/A  |
| N/A                                     | Painted X Walk1?      | No    | N/A                    | Painted X Walk2?            | N/A  |
|                                         | X Walk 1 Direction    | To SE |                        | X Walk 2 Direction          | N/A  |
| N/A                                     | X Walk 1 Width (in)   | N/A   | N/A                    | X Walk 2 Width (in)         | N/A  |
|                                         | X Walk 1 Slope (%)    | 1.5   |                        | X Walk 2 Slope (%)          | N/A  |
|                                         | X Walk 1 X Slope (%)  | 0.7   |                        | X Walk 2 X Slope (%)        | N/A  |
| N/A                                     | Ramp inside XWalk1?   | N/A   | N/A                    | Ramp inside XWalk2?         | N/A  |
|                                         | Road Slope (%)        | N/A   | N/A                    | Clear Space?                | N/A  |
|                                         | Road X Slope (%)      | N/A   | N/A                    | Clear Space to XWalk (in)   | N/A  |
| N/A                                     | Any Obstructions?     | N/A   | N/A                    | Storm Grate/Utility Hazard? | N/A  |
|                                         | Obstruction Type      |       |                        | Storm Grate/Utility Type    |      |
|                                         |                       | N/A   |                        |                             | N/A  |
|                                         |                       |       | Yes                    | Surface Condition? (G/P)    | Good |
|                                         |                       |       |                        |                             |      |