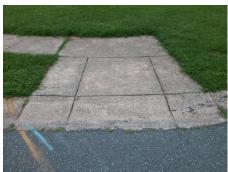

## Field Measurements/Component Compliance

Street 1 Name MT KISCO RD
Stop Condition-Street 2 StopSign
Street 2 Name N/A
Stop Condition-Street 1 N/A

Total Cost: \$ 1850.00

| Field Measurements/Component Compliance |                       |       |                        |                             |      |
|-----------------------------------------|-----------------------|-------|------------------------|-----------------------------|------|
| Compliance Description                  |                       | Data  | Compliance Description |                             | Data |
| N/A                                     | Ramp Length (in)      | 47.5  | No                     | Ramp Slope (%)              | 9.2  |
| Yes                                     | Ramp Width (in)       | 48.0  | Yes                    | Ramp XSlope (%)             | 0.3  |
| N/A                                     | Flare Type LT         | N/A   | N/A                    | Flare Type RT               | N/A  |
| N/A                                     | Flare Slope LT (%)    | N/A   | N/A                    | Flare Slope RT (%)          | N/A  |
| N/A                                     | Flare Traversable LT? | N/A   | N/A                    | Flare Traversable RT?       | N/A  |
| N/A                                     | Landing Length (in)   | N/A   | N/A                    | DWS Provided?               | N/A  |
| N/A                                     | Landing Width (in)    | N/A   | N/A                    | DWS Contrast?               | N/A  |
| N/A                                     | Landing Slope (%)     | N/A   | N/A                    | DWS Length (in)             | N/A  |
| N/A                                     | Landing X Slope (%)   | N/A   | N/A                    | DWS Full Width?             | N/A  |
| N/A                                     | Landing Curb? (Y/N)   | N/A   | N/A                    | DWS Offset (in)             | N/A  |
| N/A                                     | Shared Landing?       | N/A   |                        |                             |      |
| N/A                                     | Gutter Ponding?       | N/A   | N/A                    | Gutter Slope (%)            | N/A  |
| N/A                                     | Gutter Lip Ht (in)    | 0.5   | N/A                    | Gutter X Slope (%)          | N/A  |
| N/A                                     | Painted X Walk1?      | No    | N/A                    | Painted X Walk2?            | N/A  |
|                                         | X Walk 1 Direction    | To SE |                        | X Walk 2 Direction          | N/A  |
| N/A                                     | X Walk 1 Width (in)   | N/A   | N/A                    | X Walk 2 Width (in)         | N/A  |
|                                         | X Walk 1 Slope (%)    | 1.5   |                        | X Walk 2 Slope (%)          | N/A  |
|                                         | X Walk 1 X Slope (%)  | 0.7   |                        | X Walk 2 X Slope (%)        | N/A  |
| N/A                                     | Ramp inside XWalk1?   | N/A   | N/A                    | Ramp inside XWalk2?         | N/A  |
|                                         | Road Slope (%)        | N/A   | N/A                    | Clear Space?                | N/A  |
|                                         | Road X Slope (%)      | N/A   | N/A                    | Clear Space to XWalk (in)   | N/A  |
| N/A                                     | Any Obstructions?     | N/A   | N/A                    | Storm Grate/Utility Hazard? | N/A  |
|                                         | Obstruction Type      |       |                        | Storm Grate/Utility Type    |      |
|                                         |                       | N/A   |                        |                             | N/A  |
|                                         |                       |       | Yes                    | Surface Condition? (G/P)    | Good |
|                                         |                       |       |                        |                             |      |