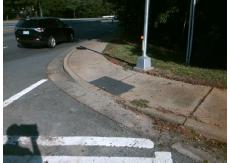

## Access Compliance Report Public Rights-of-Way (Curb Ramps)

N/A

Good

Surface Condition? (G/P)

ADA ID: C913091D91B4 Ramp Type: PerpDiag Initial Pass/Fail: Fail Overall Compliance: No Severity Score: 13.75

Surveyor Notes:

N/A

PROW/ADA:

Not Found, R304.2.2, R304.5.3

Total Cost: \$ 3200.00

| Field Measurements/Component Compilance |                       |       |      |                             |       |
|-----------------------------------------|-----------------------|-------|------|-----------------------------|-------|
| Compliance Description                  |                       | Data  | Comp | liance Description          | Data  |
| N/A                                     | Ramp Length (in)      | 59.5  | No   | Ramp Slope (%)              | 8.6   |
| Yes                                     | Ramp Width (in)       | 48.0  | No   | Ramp XSlope (%)             | 2.1   |
| N/A                                     | Flare Type LT         | N/A   | N/A  | Flare Type RT               | N/A   |
| N/A                                     | Flare Slope LT (%)    | N/A   | N/A  | Flare Slope RT (%)          | N/A   |
| N/A                                     | Flare Traversable LT? | N/A   | N/A  | Flare Traversable RT?       | N/A   |
| N/A                                     | Landing Length (in)   | N/A   | N/A  | DWS Provided?               | N/A   |
| N/A                                     | Landing Width (in)    | N/A   | N/A  | DWS Contrast?               | N/A   |
| N/A                                     | Landing Slope (%)     | N/A   | N/A  | DWS Length (in)             | N/A   |
| N/A                                     | Landing X Slope (%)   | N/A   | N/A  | DWS Full Width?             | N/A   |
| N/A                                     | Landing Curb? (Y/N)   | N/A   | N/A  | DWS Offset (in)             | N/A   |
| N/A                                     | Shared Landing?       | N/A   |      |                             |       |
| N/A                                     | Gutter Ponding?       | N/A   | N/A  | Gutter Slope (%)            | N/A   |
| N/A                                     | Gutter Lip Ht (in)    | N/A   | N/A  | Gutter X Slope (%)          | N/A   |
| N/A                                     | Painted X Walk1?      | No    | N/A  | Painted X Walk2?            | Yes   |
|                                         | X Walk 1 Direction    | To SW |      | X Walk 2 Direction          | To SE |
| N/A                                     | X Walk 1 Width (in)   | N/A   | N/A  | X Walk 2 Width (in)         | 117.0 |
|                                         | X Walk 1 Slope (%)    | 3.2   |      | X Walk 2 Slope (%)          | 1.6   |
|                                         | X Walk 1 X Slope (%)  | 2.8   |      | X Walk 2 X Slope (%)        | 0.4   |
| N/A                                     | Ramp inside XWalk1?   | N/A   | N/A  | Ramp inside XWalk2?         | Yes   |
|                                         | Road Slope (%)        | 0.7   | N/A  | Clear Space?                | N/A   |
|                                         | Road X Slope (%)      | 2.2   | N/A  | Clear Space to XWalk (in)   | N/A   |
| N/A                                     | Any Obstructions?     | N/A   | N/A  | Storm Grate/Utility Hazard? | N/A   |
|                                         | Obstruction Type      |       |      | Storm Grate/Utility Type    |       |