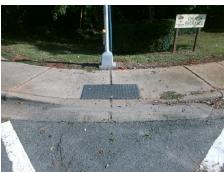

## Access Compliance Report Public Rights-of-Way (Curb Ramps)

N/A

Good

Surface Condition? (G/P)

ADA ID: C913091D91B4 Ramp Type: PerpDiag Initial Pass/Fail: Fail Overall Compliance: No Severity Score: 13.75

Surveyor Notes:

N/A

PROW/ADA:

Not Found, R304.2.2, R304.5.3

Total Cost: \$ 3200.00

| Field Measurements/Component Compilance |                       |       |      |                             |       |
|-----------------------------------------|-----------------------|-------|------|-----------------------------|-------|
| Compliance Description                  |                       | Data  | Comp | liance Description          | Data  |
| N/A                                     | Ramp Length (in)      | 59.5  | No   | Ramp Slope (%)              | 8.6   |
| Yes                                     | Ramp Width (in)       | 48.0  | No   | Ramp XSlope (%)             | 2.1   |
| N/A                                     | Flare Type LT         | N/A   | N/A  | Flare Type RT               | N/A   |
| N/A                                     | Flare Slope LT (%)    | N/A   | N/A  | Flare Slope RT (%)          | N/A   |
| N/A                                     | Flare Traversable LT? | N/A   | N/A  | Flare Traversable RT?       | N/A   |
| N/A                                     | Landing Length (in)   | N/A   | N/A  | DWS Provided?               | N/A   |
| N/A                                     | Landing Width (in)    | N/A   | N/A  | DWS Contrast?               | N/A   |
| N/A                                     | Landing Slope (%)     | N/A   | N/A  | DWS Length (in)             | N/A   |
| N/A                                     | Landing X Slope (%)   | N/A   | N/A  | DWS Full Width?             | N/A   |
| N/A                                     | Landing Curb? (Y/N)   | N/A   | N/A  | DWS Offset (in)             | N/A   |
| N/A                                     | Shared Landing?       | N/A   |      |                             |       |
| N/A                                     | Gutter Ponding?       | N/A   | N/A  | Gutter Slope (%)            | N/A   |
| N/A                                     | Gutter Lip Ht (in)    | N/A   | N/A  | Gutter X Slope (%)          | N/A   |
| N/A                                     | Painted X Walk1?      | No    | N/A  | Painted X Walk2?            | Yes   |
|                                         | X Walk 1 Direction    | To SW |      | X Walk 2 Direction          | To SE |
| N/A                                     | X Walk 1 Width (in)   | N/A   | N/A  | X Walk 2 Width (in)         | 117.0 |
|                                         | X Walk 1 Slope (%)    | 3.2   |      | X Walk 2 Slope (%)          | 1.6   |
|                                         | X Walk 1 X Slope (%)  | 2.8   |      | X Walk 2 X Slope (%)        | 0.4   |
| N/A                                     | Ramp inside XWalk1?   | N/A   | N/A  | Ramp inside XWalk2?         | Yes   |
|                                         | Road Slope (%)        | 0.7   | N/A  | Clear Space?                | N/A   |
|                                         | Road X Slope (%)      | 2.2   | N/A  | Clear Space to XWalk (in)   | N/A   |
| N/A                                     | Any Obstructions?     | N/A   | N/A  | Storm Grate/Utility Hazard? | N/A   |
|                                         | Obstruction Type      |       |      | Storm Grate/Utility Type    |       |