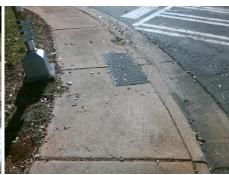

## Access Compliance Report Public Rights-of-Way (Curb Ramps)

N/A

Good

Surface Condition? (G/P)

ADA ID: C913091D91B4 Ramp Type: PerpDiag Initial Pass/Fail: Fail Overall Compliance: No Severity Score: 13.75

Surveyor Notes:

N/A

PROW/ADA:

Not Found, R304.2.2, R304.5.3

Total Cost: \$ 3200.00

| Field Measurements/Component Compilance |                       |       |      |                             |       |
|-----------------------------------------|-----------------------|-------|------|-----------------------------|-------|
| Compliance Description                  |                       | Data  | Comp | liance Description          | Data  |
| N/A                                     | Ramp Length (in)      | 59.5  | No   | Ramp Slope (%)              | 8.6   |
| Yes                                     | Ramp Width (in)       | 48.0  | No   | Ramp XSlope (%)             | 2.1   |
| N/A                                     | Flare Type LT         | N/A   | N/A  | Flare Type RT               | N/A   |
| N/A                                     | Flare Slope LT (%)    | N/A   | N/A  | Flare Slope RT (%)          | N/A   |
| N/A                                     | Flare Traversable LT? | N/A   | N/A  | Flare Traversable RT?       | N/A   |
| N/A                                     | Landing Length (in)   | N/A   | N/A  | DWS Provided?               | N/A   |
| N/A                                     | Landing Width (in)    | N/A   | N/A  | DWS Contrast?               | N/A   |
| N/A                                     | Landing Slope (%)     | N/A   | N/A  | DWS Length (in)             | N/A   |
| N/A                                     | Landing X Slope (%)   | N/A   | N/A  | DWS Full Width?             | N/A   |
| N/A                                     | Landing Curb? (Y/N)   | N/A   | N/A  | DWS Offset (in)             | N/A   |
| N/A                                     | Shared Landing?       | N/A   |      |                             |       |
| N/A                                     | Gutter Ponding?       | N/A   | N/A  | Gutter Slope (%)            | N/A   |
| N/A                                     | Gutter Lip Ht (in)    | N/A   | N/A  | Gutter X Slope (%)          | N/A   |
| N/A                                     | Painted X Walk1?      | No    | N/A  | Painted X Walk2?            | Yes   |
|                                         | X Walk 1 Direction    | To SW |      | X Walk 2 Direction          | To SE |
| N/A                                     | X Walk 1 Width (in)   | N/A   | N/A  | X Walk 2 Width (in)         | 117.0 |
|                                         | X Walk 1 Slope (%)    | 3.2   |      | X Walk 2 Slope (%)          | 1.6   |
|                                         | X Walk 1 X Slope (%)  | 2.8   |      | X Walk 2 X Slope (%)        | 0.4   |
| N/A                                     | Ramp inside XWalk1?   | N/A   | N/A  | Ramp inside XWalk2?         | Yes   |
|                                         | Road Slope (%)        | 0.7   | N/A  | Clear Space?                | N/A   |
|                                         | Road X Slope (%)      | 2.2   | N/A  | Clear Space to XWalk (in)   | N/A   |
| N/A                                     | Any Obstructions?     | N/A   | N/A  | Storm Grate/Utility Hazard? | N/A   |
|                                         | Obstruction Type      |       |      | Storm Grate/Utility Type    |       |