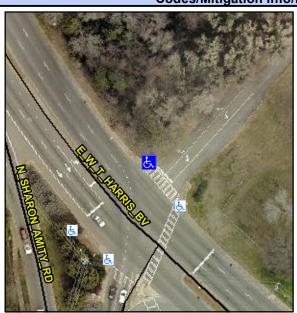

## Field Measurements/Component Compliance

Street 1 Name
Stop Condition-Street 2
Street 2 Name
Stop Condition-Street 1

E W T HARRIS BV Signal N SHARON AMITY RD Signal Possible Solutions:

Remove & Replace Curb Ramp With Two New Directional Ramps or Equivalent.