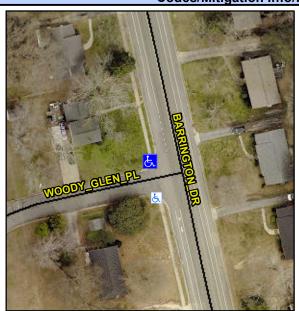

## Access Compliance Report Public Rights-of-Way (Curb Ramps)

Intersection ID: 9996Main Street:BARRINGTON\_DRCross Street:WOODY\_GLEN\_PLLocation:NWADA ID: C920E8AB52C0Ramp Type:Directional1Initial Pass/Fail:FailOverall Compliance:NoSeverity Score:25