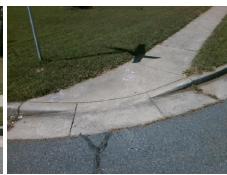

## Field Measurements/Component Compliance

Street 1 Name WOODY GLEN PL
Stop Condition-Street 1 StopSign
Street 2 Name N/A
Stop Condition-Street 2 N/A

Possible Solutions:

Remove & Replace Entire Ramp.

Surveyor Notes:

N/A

PROW/ADA:

R304.2.2

Total Cost: \$ 1600.00

| Field Measurements/Component Compliance |                       |       |      |                             |      |
|-----------------------------------------|-----------------------|-------|------|-----------------------------|------|
| Compliance Description                  |                       | Data  | Comp | liance Description          | Data |
| N/A                                     | Ramp Length (in)      | 66.5  | N/A  | Grade Break?                | N/A  |
| Yes                                     | Ramp Width (in)       | 48.0  | N/A  | Grade Break Slope (%)       | 0.0  |
| No                                      | Ramp Slope (%)        | 13.5  | N/A  | Grade Break XSlope (%)      | 0.0  |
| Yes                                     | Ramp XSlope (%)       | 0.4   |      |                             |      |
| N/A                                     | Flare Type LT         | N/A   | N/A  | Flare Type RT               | N/A  |
| N/A                                     | Flare Slope LT (%)    | N/A   | N/A  | Flare Slope RT (%)          | 0.0  |
| N/A                                     | Flare Traversable LT? | N/A   | N/A  | Flare Traversable RT?       | N/A  |
| N/A                                     | Landing Length (in)   | 0.0   | N/A  | DWS Provided?               | N/A  |
| N/A                                     | Landing Width (in)    | 0.0   | N/A  | DWS Contrast?               | N/A  |
| N/A                                     | Landing Slope (%)     | 0.0   | N/A  | DWS Length (in)             | N/A  |
| N/A                                     | Landing X Slope (%)   | 0.0   | N/A  | DWS Full Width?             | N/A  |
| N/A                                     | Landing Curb? (Y/N)   | N/A   | N/A  | DWS Offset LT (in)          | N/A  |
| N/A                                     | Shared Landing?       | N/A   | N/A  | DWS Offset RT (in)          | N/A  |
| N/A                                     | Gutter Ponding?       | 0.0   | N/A  | Gutter Slope (%)            | N/A  |
| N/A                                     | Gutter Lip Ht (in)    | 0.0   | N/A  | Gutter X Slope (%)          | N/A  |
| N/A                                     | Painted X Walk1?      | No    |      | Road Slope (%)              | 3.5  |
|                                         | X Walk 1 Direction    | To SE |      | Road X Slope (%)            | 3.1  |
|                                         | X Walk 1 Width (in)   | N/A   |      | Clear Space?                | N/A  |
|                                         | X Walk 1 Slope (%)    | 3.5   | N/A  | Clear Space to XWalk (in)   | N/A  |
|                                         | X Walk 1 X Slope (%)  | 3.1   | N/A  | Storm Grate/Utility Hazard? | N/A  |
| N/A                                     | Ramp inside XWalk1?   | N/A   |      | Storm Grate/Utility Type    |      |
| N/A                                     | Any Obstructions?     | N/A   |      |                             | N/A  |
|                                         | Obstruction Type      |       | Yes  | Surface Condition? (G/P)    | Good |
|                                         |                       | N/A   | N/A  | Curb Slope (%)              | 15.3 |
|                                         |                       |       |      |                             |      |