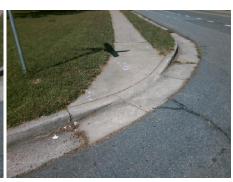

## Field Measurements/Component Compliance

Street 1 Name WOODY GLEN PL
Stop Condition-Street 1 StopSign
Street 2 Name N/A
Stop Condition-Street 2 N/A

Possible Solutions:

Remove & Replace Entire Ramp.

Surveyor Notes:

N/A

PROW/ADA:

R304.2.2

Total Cost: \$ 1600.00

| Field Measurements/Component Compliance |                       |       |      |                             |      |
|-----------------------------------------|-----------------------|-------|------|-----------------------------|------|
| Compliance Description                  |                       | Data  | Comp | liance Description          | Data |
| N/A                                     | Ramp Length (in)      | 66.5  | N/A  | Grade Break?                | N/A  |
| Yes                                     | Ramp Width (in)       | 48.0  | N/A  | Grade Break Slope (%)       | 0.0  |
| No                                      | Ramp Slope (%)        | 13.5  | N/A  | Grade Break XSlope (%)      | 0.0  |
| Yes                                     | Ramp XSlope (%)       | 0.4   |      |                             |      |
| N/A                                     | Flare Type LT         | N/A   | N/A  | Flare Type RT               | N/A  |
| N/A                                     | Flare Slope LT (%)    | N/A   | N/A  | Flare Slope RT (%)          | 0.0  |
| N/A                                     | Flare Traversable LT? | N/A   | N/A  | Flare Traversable RT?       | N/A  |
| N/A                                     | Landing Length (in)   | 0.0   | N/A  | DWS Provided?               | N/A  |
| N/A                                     | Landing Width (in)    | 0.0   | N/A  | DWS Contrast?               | N/A  |
| N/A                                     | Landing Slope (%)     | 0.0   | N/A  | DWS Length (in)             | N/A  |
| N/A                                     | Landing X Slope (%)   | 0.0   | N/A  | DWS Full Width?             | N/A  |
| N/A                                     | Landing Curb? (Y/N)   | N/A   | N/A  | DWS Offset LT (in)          | N/A  |
| N/A                                     | Shared Landing?       | N/A   | N/A  | DWS Offset RT (in)          | N/A  |
| N/A                                     | Gutter Ponding?       | 0.0   | N/A  | Gutter Slope (%)            | N/A  |
| N/A                                     | Gutter Lip Ht (in)    | 0.0   | N/A  | Gutter X Slope (%)          | N/A  |
| N/A                                     | Painted X Walk1?      | No    |      | Road Slope (%)              | 3.5  |
|                                         | X Walk 1 Direction    | To SE |      | Road X Slope (%)            | 3.1  |
|                                         | X Walk 1 Width (in)   | N/A   |      | Clear Space?                | N/A  |
|                                         | X Walk 1 Slope (%)    | 3.5   | N/A  | Clear Space to XWalk (in)   | N/A  |
|                                         | X Walk 1 X Slope (%)  | 3.1   | N/A  | Storm Grate/Utility Hazard? | N/A  |
| N/A                                     | Ramp inside XWalk1?   | N/A   |      | Storm Grate/Utility Type    |      |
| N/A                                     | Any Obstructions?     | N/A   |      |                             | N/A  |
|                                         | Obstruction Type      |       | Yes  | Surface Condition? (G/P)    | Good |
|                                         |                       | N/A   | N/A  | Curb Slope (%)              | 15.3 |
|                                         |                       |       |      |                             |      |