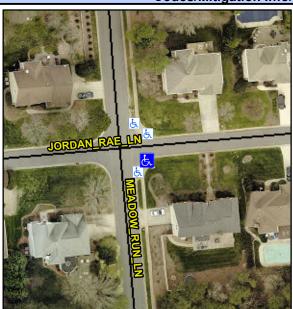

## Access Compliance Report Public Rights-of-Way (Curb Ramps)

Data

4.0

4.0

N/A

6.2

Good

Intersection ID: 27369 Main Street: JORDAN\_RAE\_LN Cross Street: MEADOW\_RUN\_LN Location: SE