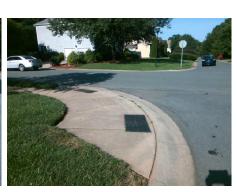

ADA ID: C9263C44FE80 Ramp Type: BlendTrans2 Initial Pass/Fail: Fail Overall Compliance: No Severity Score: 10

Codes/Mitigation Info/Possible Solution

## Field Measurements/Component Compliance

Street 1 Name

Stop Condition-Street 1

StopSign

Street 2 Name

N/A

Stop Condition-Street 2

N/A

Compliance Description Data Compliance Description Ramp Length (in) Yes BlendTrans Slope (%) N/A 94.0 No No Ramp Width (in) 39.0 BlendTrans XSlope (%) N/A N/A Flare Type LT N/A Flare Type RT N/A Flare Slope LT (%) N/A N/A Flare Slope RT (%) N/A Flare Traversable LT? N/A N/A Flare Traversable RT? N/A Landing Length (in) N/A N/A **DWS Provided?** N/A Landing Width (in) N/A N/A **DWS Contrast?** N/A N/A N/A Landing Slope (%) DWS Length (in) N/A Landing X Slope (%) N/A N/A DWS Full Width? N/A Landing Curb? (Y/N) N/A N/A DWS Offset (in) N/A N/A Shared Landing? N/A **Gutter Ponding?** N/A N/A Gutter Slope (%) N/A Gutter Lip Ht (in) N/A N/A Gutter X Slope (%) N/A Painted X Walk1? No N/A Painted X Walk2? X Walk 1 Direction To N X Walk 2 Direction N/A X Walk 1 Width (in) X Walk 2 Width (in) X Walk 1 Slope (%) 4.3 X Walk 2 Slope (%) X Walk 1 X Slope (%) 3.3 X Walk 2 X Slope (%) N/A N/A Ramp inside XWalk2? N/A Ramp inside XWalk1? Road Slope (%) 3.3 Clear Space? N/A Road X Slope (%) Clear Space to XWalk (in) 4.3 N/A N/A N/A Any Obstructions? Storm Grate/Utility Hazard? **Obstruction Type** Storm Grate/Utility Type N/A