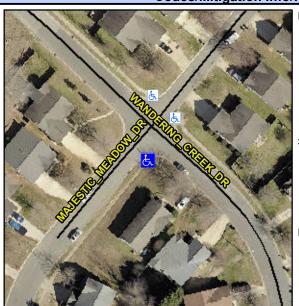

## **Access Compliance Report Public Rights-of-Way** (Curb Ramps)

Intersection ID: 29299 Main Street: WANDERING CREEK DR Cross Street: MAJESTIC MEADOW DR Location: SW **Severity Score:** 10 ADA ID: C92960A9806F Ramp Type: Perp Initial Pass/Fail: Fail **Overall Compliance: No** 

## Field Measurements/Component Compliance

WANDERING CREEK DR Street 1 Name Stop Condition-Street 2 None N/A Street 2 Name Stop Condition-Street 1 N/A Possible Solutions: Remove & Replace Entire Ramp. Surveyor Notes: N/A PROW/ADA: Not Found, R304.5.1