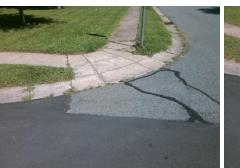

Possible Solutions:

Remove & Replace Entire Ramp.

Surveyor Notes:

N/A

PROW/ADA:

Not Found, R304.5.1

Total Cost:

1850.00

| Field Measurements/Component Compliance |                       |       |      |                             |      |
|-----------------------------------------|-----------------------|-------|------|-----------------------------|------|
| Compliance Description                  |                       | Data  | Comp | liance Description          | Data |
| N/A                                     | Ramp Length (in)      | 61.5  | Yes  | Ramp Slope (%)              | 5.2  |
| No                                      | Ramp Width (in)       | 28.0  | Yes  | Ramp XSlope (%)             | 1.7  |
| N/A                                     | Flare Type LT         | N/A   | N/A  | Flare Type RT               | N/A  |
| N/A                                     | Flare Slope LT (%)    | N/A   | N/A  | Flare Slope RT (%)          | N/A  |
| N/A                                     | Flare Traversable LT? | N/A   | N/A  | Flare Traversable RT?       | N/A  |
| N/A                                     | Landing Length (in)   | N/A   | N/A  | DWS Provided?               | N/A  |
| N/A                                     | Landing Width (in)    | N/A   | N/A  | DWS Contrast?               | N/A  |
| N/A                                     | Landing Slope (%)     | N/A   | N/A  | DWS Length (in)             | N/A  |
| N/A                                     | Landing X Slope (%)   | N/A   | N/A  | DWS Full Width?             | N/A  |
| N/A                                     | Landing Curb? (Y/N)   | N/A   | N/A  | DWS Offset (in)             | N/A  |
| N/A                                     | Shared Landing?       | N/A   |      |                             |      |
| N/A                                     | Gutter Ponding?       | N/A   | N/A  | Gutter Slope (%)            | N/A  |
| N/A                                     | Gutter Lip Ht (in)    | N/A   | N/A  | Gutter X Slope (%)          | N/A  |
| N/A                                     | Painted X Walk1?      | No    | N/A  | Painted X Walk2?            | N/A  |
|                                         | X Walk 1 Direction    | To NE |      | X Walk 2 Direction          | N/A  |
| N/A                                     | X Walk 1 Width (in)   | N/A   | N/A  | X Walk 2 Width (in)         | N/A  |
|                                         | X Walk 1 Slope (%)    | 4.1   |      | X Walk 2 Slope (%)          | N/A  |
|                                         | X Walk 1 X Slope (%)  | 2.8   |      | X Walk 2 X Slope (%)        | N/A  |
| N/A                                     | Ramp inside XWalk1?   | N/A   | N/A  | Ramp inside XWalk2?         | N/A  |
|                                         | Road Slope (%)        | N/A   | N/A  | Clear Space?                | N/A  |
|                                         | Road X Slope (%)      | N/A   | N/A  | Clear Space to XWalk (in)   | N/A  |
| N/A                                     | Any Obstructions?     | N/A   | N/A  | Storm Grate/Utility Hazard? | N/A  |
|                                         | Obstruction Type      |       |      | Storm Grate/Utility Type    |      |
|                                         |                       | N/A   |      |                             | N/A  |
|                                         |                       |       | Yes  | Surface Condition? (G/P)    | Good |