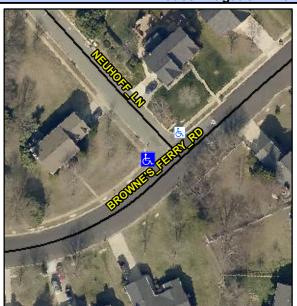

## Access Compliance Report Public Rights-of-Way (Curb Ramps)

Intersection ID: 4052Main Street:BROWNE'S\_FERRY\_RDCross Street:NEUHOFF\_LNLocation:WADA ID: C92B2FFCB5F2Ramp Type:PerpInitial Pass/Fail:FailOverall Compliance:NoSeverity Score:35