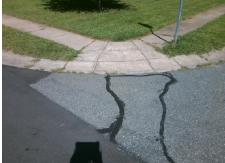

Possible Solutions:

Remove & Replace Entire Ramp.

Surveyor Notes:

N/A

PROW/ADA:

Not Found, R304.5.1

Total Cost:

1850.00

| Field Measurements/Component Compliance |                       |       |      |                             |      |
|-----------------------------------------|-----------------------|-------|------|-----------------------------|------|
| Compliance Description                  |                       | Data  | Comp | liance Description          | Data |
| N/A                                     | Ramp Length (in)      | 61.5  | Yes  | Ramp Slope (%)              | 5.2  |
| No                                      | Ramp Width (in)       | 28.0  | Yes  | Ramp XSlope (%)             | 1.7  |
| N/A                                     | Flare Type LT         | N/A   | N/A  | Flare Type RT               | N/A  |
| N/A                                     | Flare Slope LT (%)    | N/A   | N/A  | Flare Slope RT (%)          | N/A  |
| N/A                                     | Flare Traversable LT? | N/A   | N/A  | Flare Traversable RT?       | N/A  |
| N/A                                     | Landing Length (in)   | N/A   | N/A  | DWS Provided?               | N/A  |
| N/A                                     | Landing Width (in)    | N/A   | N/A  | DWS Contrast?               | N/A  |
| N/A                                     | Landing Slope (%)     | N/A   | N/A  | DWS Length (in)             | N/A  |
| N/A                                     | Landing X Slope (%)   | N/A   | N/A  | DWS Full Width?             | N/A  |
| N/A                                     | Landing Curb? (Y/N)   | N/A   | N/A  | DWS Offset (in)             | N/A  |
| N/A                                     | Shared Landing?       | N/A   |      |                             |      |
| N/A                                     | Gutter Ponding?       | N/A   | N/A  | Gutter Slope (%)            | N/A  |
| N/A                                     | Gutter Lip Ht (in)    | N/A   | N/A  | Gutter X Slope (%)          | N/A  |
| N/A                                     | Painted X Walk1?      | No    | N/A  | Painted X Walk2?            | N/A  |
|                                         | X Walk 1 Direction    | To NE |      | X Walk 2 Direction          | N/A  |
| N/A                                     | X Walk 1 Width (in)   | N/A   | N/A  | X Walk 2 Width (in)         | N/A  |
|                                         | X Walk 1 Slope (%)    | 4.1   |      | X Walk 2 Slope (%)          | N/A  |
|                                         | X Walk 1 X Slope (%)  | 2.8   |      | X Walk 2 X Slope (%)        | N/A  |
| N/A                                     | Ramp inside XWalk1?   | N/A   | N/A  | Ramp inside XWalk2?         | N/A  |
|                                         | Road Slope (%)        | N/A   | N/A  | Clear Space?                | N/A  |
|                                         | Road X Slope (%)      | N/A   | N/A  | Clear Space to XWalk (in)   | N/A  |
| N/A                                     | Any Obstructions?     | N/A   | N/A  | Storm Grate/Utility Hazard? | N/A  |
|                                         | Obstruction Type      |       |      | Storm Grate/Utility Type    |      |
|                                         |                       | N/A   |      |                             | N/A  |
|                                         |                       |       | Yes  | Surface Condition? (G/P)    | Good |