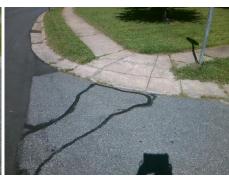

Possible Solutions:

Remove & Replace Entire Ramp.

Surveyor Notes:

N/A

PROW/ADA:

Not Found, R304.5.1

Total Cost:

1850.00

| Field Measurements/Component Compliance |                       |       |      |                             |      |
|-----------------------------------------|-----------------------|-------|------|-----------------------------|------|
| Compliance Description                  |                       | Data  | Comp | liance Description          | Data |
| N/A                                     | Ramp Length (in)      | 61.5  | Yes  | Ramp Slope (%)              | 5.2  |
| No                                      | Ramp Width (in)       | 28.0  | Yes  | Ramp XSlope (%)             | 1.7  |
| N/A                                     | Flare Type LT         | N/A   | N/A  | Flare Type RT               | N/A  |
| N/A                                     | Flare Slope LT (%)    | N/A   | N/A  | Flare Slope RT (%)          | N/A  |
| N/A                                     | Flare Traversable LT? | N/A   | N/A  | Flare Traversable RT?       | N/A  |
| N/A                                     | Landing Length (in)   | N/A   | N/A  | DWS Provided?               | N/A  |
| N/A                                     | Landing Width (in)    | N/A   | N/A  | DWS Contrast?               | N/A  |
| N/A                                     | Landing Slope (%)     | N/A   | N/A  | DWS Length (in)             | N/A  |
| N/A                                     | Landing X Slope (%)   | N/A   | N/A  | DWS Full Width?             | N/A  |
| N/A                                     | Landing Curb? (Y/N)   | N/A   | N/A  | DWS Offset (in)             | N/A  |
| N/A                                     | Shared Landing?       | N/A   |      |                             |      |
| N/A                                     | Gutter Ponding?       | N/A   | N/A  | Gutter Slope (%)            | N/A  |
| N/A                                     | Gutter Lip Ht (in)    | N/A   | N/A  | Gutter X Slope (%)          | N/A  |
| N/A                                     | Painted X Walk1?      | No    | N/A  | Painted X Walk2?            | N/A  |
|                                         | X Walk 1 Direction    | To NE |      | X Walk 2 Direction          | N/A  |
| N/A                                     | X Walk 1 Width (in)   | N/A   | N/A  | X Walk 2 Width (in)         | N/A  |
|                                         | X Walk 1 Slope (%)    | 4.1   |      | X Walk 2 Slope (%)          | N/A  |
|                                         | X Walk 1 X Slope (%)  | 2.8   |      | X Walk 2 X Slope (%)        | N/A  |
| N/A                                     | Ramp inside XWalk1?   | N/A   | N/A  | Ramp inside XWalk2?         | N/A  |
|                                         | Road Slope (%)        | N/A   | N/A  | Clear Space?                | N/A  |
|                                         | Road X Slope (%)      | N/A   | N/A  | Clear Space to XWalk (in)   | N/A  |
| N/A                                     | Any Obstructions?     | N/A   | N/A  | Storm Grate/Utility Hazard? | N/A  |
|                                         | Obstruction Type      |       |      | Storm Grate/Utility Type    |      |
|                                         |                       | N/A   |      |                             | N/A  |
|                                         |                       |       | Yes  | Surface Condition? (G/P)    | Good |