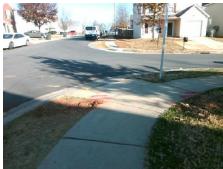

Surveyor Notes:

N/A

PROW/ADA:

R304.5.1, R304.5.3

Total Cost: \$ 3200.00

| Compliance Description |                       | Data | Compliance |       | Description             | Data |
|------------------------|-----------------------|------|------------|-------|-------------------------|------|
| N/A                    | Ramp Length (in)      | 47.5 | Yes        | Ramp  | Slope (%)               | 7.7  |
| No                     | Ramp Width (in)       | 35.5 | No         | Ramp  | XSlope (%)              | 3.4  |
| N/A                    | Flare Type LT         | N/A  | N/A        | Flare | Type RT                 | N/A  |
| N/A                    | Flare Slope LT (%)    | N/A  | N/A        | Flare | Slope RT (%)            | N/A  |
| N/A                    | Flare Traversable LT? | N/A  | N/A        | Flare | Traversable RT?         | N/A  |
| N/A                    | Landing Length (in)   | N/A  | N/A        | DWS   | Provided?               | N/A  |
| N/A                    | Landing Width (in)    | N/A  | N/A        | DWS   | Contrast?               | N/A  |
| N/A                    | Landing Slope (%)     | N/A  | N/A        | DWS   | Length (in)             | N/A  |
| N/A                    | Landing X Slope (%)   | N/A  | N/A        | DWS   | Full Width?             | N/A  |
| N/A                    | Landing Curb? (Y/N)   | N/A  | N/A        | DWS   | Offset (in)             | N/A  |
| N/A                    | Shared Landing?       | N/A  |            |       |                         |      |
| N/A                    | Gutter Ponding?       | N/A  | N/A        | Gutte | r Slope (%)             | N/A  |
| N/A                    | Gutter Lip Ht (in)    | 0.5  | N/A        | Gutte | r X Slope (%)           | N/A  |
| N/A                    | Painted X Walk1?      | No   | N/A        | Paint | ed X Walk2?             | No   |
|                        | X Walk 1 Direction    | To N |            | X Wa  | lk 2 Direction          | To W |
| N/A                    | X Walk 1 Width (in)   | N/A  | N/A        | X Wa  | lk 2 Width (in)         | N/A  |
|                        | X Walk 1 Slope (%)    | 6.1  |            | X Wa  | lk 2 Slope (%)          | 2.8  |
|                        | X Walk 1 X Slope (%)  | 0.9  |            | X Wa  | lk 2 X Slope (%)        | 6.8  |
| N/A                    | Ramp inside XWalk1?   | N/A  | N/A        | Ram   | inside XWalk2?          | N/A  |
|                        | Road Slope (%)        | 2.0  | N/A        | Clear | Space?                  | N/A  |
|                        | Road X Slope (%)      | 5.1  | N/A        | Clear | Space to XWalk (in)     | N/A  |
| N/A                    | Any Obstructions?     | N/A  | N/A        | Storn | n Grate/Utility Hazard? | N/A  |
|                        | Obstruction Type      |      |            | Storn | n Grate/Utility Type    |      |
|                        |                       | N/A  |            |       |                         | N/A  |

Surface Condition? (G/P)

Good