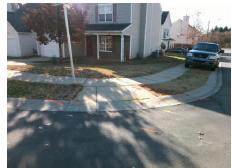

Surveyor Notes:

N/A

PROW/ADA:

R304.5.1, R304.5.3

Total Cost: \$ 3200.00

| Compliance Description |                       | Data | Compliance |       | Description             | Data |
|------------------------|-----------------------|------|------------|-------|-------------------------|------|
| N/A                    | Ramp Length (in)      | 47.5 | Yes        | Ramp  | Slope (%)               | 7.7  |
| No                     | Ramp Width (in)       | 35.5 | No         | Ramp  | XSlope (%)              | 3.4  |
| N/A                    | Flare Type LT         | N/A  | N/A        | Flare | Type RT                 | N/A  |
| N/A                    | Flare Slope LT (%)    | N/A  | N/A        | Flare | Slope RT (%)            | N/A  |
| N/A                    | Flare Traversable LT? | N/A  | N/A        | Flare | Traversable RT?         | N/A  |
| N/A                    | Landing Length (in)   | N/A  | N/A        | DWS   | Provided?               | N/A  |
| N/A                    | Landing Width (in)    | N/A  | N/A        | DWS   | Contrast?               | N/A  |
| N/A                    | Landing Slope (%)     | N/A  | N/A        | DWS   | Length (in)             | N/A  |
| N/A                    | Landing X Slope (%)   | N/A  | N/A        | DWS   | Full Width?             | N/A  |
| N/A                    | Landing Curb? (Y/N)   | N/A  | N/A        | DWS   | Offset (in)             | N/A  |
| N/A                    | Shared Landing?       | N/A  |            |       |                         |      |
| N/A                    | Gutter Ponding?       | N/A  | N/A        | Gutte | r Slope (%)             | N/A  |
| N/A                    | Gutter Lip Ht (in)    | 0.5  | N/A        | Gutte | r X Slope (%)           | N/A  |
| N/A                    | Painted X Walk1?      | No   | N/A        | Paint | ed X Walk2?             | No   |
|                        | X Walk 1 Direction    | To N |            | X Wa  | lk 2 Direction          | To W |
| N/A                    | X Walk 1 Width (in)   | N/A  | N/A        | X Wa  | lk 2 Width (in)         | N/A  |
|                        | X Walk 1 Slope (%)    | 6.1  |            | X Wa  | lk 2 Slope (%)          | 2.8  |
|                        | X Walk 1 X Slope (%)  | 0.9  |            | X Wa  | lk 2 X Slope (%)        | 6.8  |
| N/A                    | Ramp inside XWalk1?   | N/A  | N/A        | Ram   | inside XWalk2?          | N/A  |
|                        | Road Slope (%)        | 2.0  | N/A        | Clear | Space?                  | N/A  |
|                        | Road X Slope (%)      | 5.1  | N/A        | Clear | Space to XWalk (in)     | N/A  |
| N/A                    | Any Obstructions?     | N/A  | N/A        | Storn | n Grate/Utility Hazard? | N/A  |
|                        | Obstruction Type      |      |            | Storn | n Grate/Utility Type    |      |
|                        |                       | N/A  |            |       |                         | N/A  |

Surface Condition? (G/P)

Good