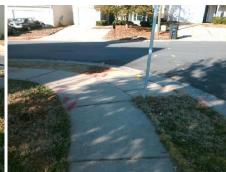

Surveyor Notes:

N/A

PROW/ADA:

R304.5.1, R304.5.3

Total Cost: \$ 3200.00

| Compliance Description |                       | Data | Compliance |       | Description             | Data |
|------------------------|-----------------------|------|------------|-------|-------------------------|------|
| N/A                    | Ramp Length (in)      | 47.5 | Yes        | Ramp  | Slope (%)               | 7.7  |
| No                     | Ramp Width (in)       | 35.5 | No         | Ramp  | XSlope (%)              | 3.4  |
| N/A                    | Flare Type LT         | N/A  | N/A        | Flare | Type RT                 | N/A  |
| N/A                    | Flare Slope LT (%)    | N/A  | N/A        | Flare | Slope RT (%)            | N/A  |
| N/A                    | Flare Traversable LT? | N/A  | N/A        | Flare | Traversable RT?         | N/A  |
| N/A                    | Landing Length (in)   | N/A  | N/A        | DWS   | Provided?               | N/A  |
| N/A                    | Landing Width (in)    | N/A  | N/A        | DWS   | Contrast?               | N/A  |
| N/A                    | Landing Slope (%)     | N/A  | N/A        | DWS   | Length (in)             | N/A  |
| N/A                    | Landing X Slope (%)   | N/A  | N/A        | DWS   | Full Width?             | N/A  |
| N/A                    | Landing Curb? (Y/N)   | N/A  | N/A        | DWS   | Offset (in)             | N/A  |
| N/A                    | Shared Landing?       | N/A  |            |       |                         |      |
| N/A                    | Gutter Ponding?       | N/A  | N/A        | Gutte | r Slope (%)             | N/A  |
| N/A                    | Gutter Lip Ht (in)    | 0.5  | N/A        | Gutte | r X Slope (%)           | N/A  |
| N/A                    | Painted X Walk1?      | No   | N/A        | Paint | ed X Walk2?             | No   |
|                        | X Walk 1 Direction    | To N |            | X Wa  | lk 2 Direction          | To W |
| N/A                    | X Walk 1 Width (in)   | N/A  | N/A        | X Wa  | lk 2 Width (in)         | N/A  |
|                        | X Walk 1 Slope (%)    | 6.1  |            | X Wa  | lk 2 Slope (%)          | 2.8  |
|                        | X Walk 1 X Slope (%)  | 0.9  |            | X Wa  | lk 2 X Slope (%)        | 6.8  |
| N/A                    | Ramp inside XWalk1?   | N/A  | N/A        | Ram   | inside XWalk2?          | N/A  |
|                        | Road Slope (%)        | 2.0  | N/A        | Clear | Space?                  | N/A  |
|                        | Road X Slope (%)      | 5.1  | N/A        | Clear | Space to XWalk (in)     | N/A  |
| N/A                    | Any Obstructions?     | N/A  | N/A        | Storn | n Grate/Utility Hazard? | N/A  |
|                        | Obstruction Type      |      |            | Storn | n Grate/Utility Type    |      |
|                        |                       | N/A  |            |       |                         | N/A  |

Surface Condition? (G/P)

Good