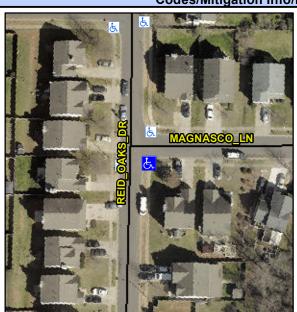

## Access Compliance Report Public Rights-of-Way (Curb Ramps)

Intersection ID: 45154Main Street:REID\_OAKS\_DRCross Street:MAGNASCO\_LNLocation:SEADA ID: C92B5E2D468CRamp Type:PerpDiagInitial Pass/Fail:FailOverall Compliance:NoSeverity Score:18.75

## Field Measurements/Component Compliance

Street 1 Name
Stop Condition-Street 2
Street 2 Name
Stop Condition-Street 1

MAGNASCO LN StopSign REID OAKS DR None Possible Solutions:

Remove & Replace Curb Ramp With
Two New Directional Ramps or
Equivalent.