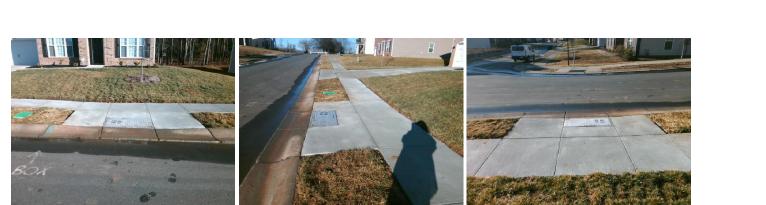

## Access Compliance Report Public Rights-of-Way (Curb Ramps)

| Intersection ID: 49140                                                                                         | Main St                            |                              | Cross Stress                                   |                     | CT            |                          | Location:                   | NW   |
|----------------------------------------------------------------------------------------------------------------|------------------------------------|------------------------------|------------------------------------------------|---------------------|---------------|--------------------------|-----------------------------|------|
| Intersection ID: 49140                                                                                         |                                    | reet: POPE_FARM_RD           | Cross Stree                                    | t: CEMKEY_WAY_      |               |                          |                             |      |
| ADA ID: C92C1A7AB960                                                                                           | A ID: C92C1A7AB960 Ramp Type: Perp |                              | Initial Pass/Fail: Fail Overall Compliance: No |                     |               | o Severity Score:        | 12.5                        |      |
| Codes/Mitigation Info/Possible Solution                                                                        |                                    |                              | Field Measurements/Component Compliance        |                     |               |                          |                             |      |
|                                                                                                                |                                    | Possible Solutions:          | Compliance Description Date                    |                     |               | a Compliance Description |                             | Data |
|                                                                                                                |                                    | Remove & Replace Entire Ramp | . N/A                                          | Ramp Length (in)    | 48.5          | No                       | Ramp Slope (%)              | 8.8  |
| An and a second of                                                                                             |                                    |                              | Yes                                            | Ramp Width (in)     | 49.0          | Yes                      | Ramp XSlope (%)             | 1.4  |
|                                                                                                                |                                    |                              | N/A                                            | Flare Type LT       | N/A           | N/A                      | Flare Type RT               | N/A  |
|                                                                                                                | The state                          |                              | N/A                                            | Flare Slope LT (%)  | N/A           | N/A                      | Flare Slope RT (%)          | N/A  |
|                                                                                                                |                                    |                              | N/A                                            | Flare Traversable L | T? <b>N/A</b> | N/A                      | Flare Traversable RT?       | N/A  |
| a hard                                                                                                         | The second                         |                              | N/A                                            | Landing Length (in) | N/A           | N/A                      | DWS Provided?               | N/A  |
|                                                                                                                | 1 A THE MARK                       | Surveyor Notes:              | N/A                                            | Landing Width (in)  | N/A           | N/A                      | DWS Contrast?               | N/A  |
| CANCENTRY WAY                                                                                                  | <u>GI</u>                          | N/A                          | N/A                                            | Landing Slope (%)   | N/A           | N/A                      | DWS Length (in)             | N/A  |
| Canal Contraction                                                                                              | d.                                 |                              | N/A                                            | Landing X Slope (%  | ) N/A         | N/A                      | DWS Full Width?             | N/A  |
| <u>جارت الم</u>                                                                                                | Real Providence                    |                              | N/A                                            | Landing Curb? (Y/N  | ) N/A         | N/A                      | DWS Offset (in)             | N/A  |
|                                                                                                                |                                    |                              | N/A                                            | Shared Landing?     | N/A           |                          |                             |      |
|                                                                                                                |                                    | PROW/ADA:                    | N/A                                            | Gutter Ponding?     | N/A           | N/A                      | Gutter Slope (%)            | N/A  |
|                                                                                                                |                                    | Not Found, R304.2.2          | N/A                                            | Gutter Lip Ht (in)  | N/A           | N/A                      | Gutter X Slope (%)          | N/A  |
|                                                                                                                | En set                             |                              | N/A                                            | Painted X Walk1?    | No            | N/A                      | Painted X Walk2?            | N/A  |
| The second s |                                    |                              | X Walk 1 Direction                             | To S                |               | X Walk 2 Direction       | N/A                         |      |
| A CONTRACTOR                                                                                                   | 1 the Santa                        |                              | N/A                                            | X Walk 1 Width (in) | N/A           | N/A                      | X Walk 2 Width (in)         | N/A  |
| Street 1 Name                                                                                                  | CEMKEY WAY CT                      |                              |                                                | X Walk 1 Slope (%)  | 1.4           |                          | X Walk 2 Slope (%)          | N/A  |
| Stop Condition-Street 2                                                                                        | None                               |                              |                                                | X Walk 1 X Slope (% | %) <b>3.9</b> |                          | X Walk 2 X Slope (%)        | N/A  |
| Street 2 Name                                                                                                  | N/A                                |                              | N/A                                            | Ramp inside XWalk   | 1? <b>N/A</b> | N/A                      | Ramp inside XWalk2?         | N/A  |
| Stop Condition-Street 1                                                                                        | N/A                                |                              |                                                | Road Slope (%)      | N/A           | N/A                      | Clear Space?                | N/A  |
|                                                                                                                |                                    |                              |                                                | Road X Slope (%)    | N/A           | N/A                      | Clear Space to XWalk (in)   | N/A  |
|                                                                                                                |                                    |                              | N/A                                            | Any Obstructions?   | N/A           | N/A                      | Storm Grate/Utility Hazard? | N/A  |
|                                                                                                                |                                    | Total Cost: \$               | 1850.00                                        | Obstruction Type    |               |                          | Storm Grate/Utility Type    |      |
|                                                                                                                |                                    |                              |                                                |                     | N/A           |                          |                             | N/A  |