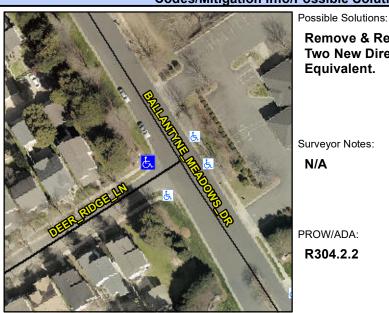

## **Access Compliance Report Public Rights-of-Way** (Curb Ramps)

Intersection ID: 27554 Main Street: BALLANTYNE MEADOWS DR Cross Street: DEER RIDGE LN Location: NW

ADA ID: C930BAF41AB6 Ramp Type: PerpDiag Initial Pass/Fail: Fail **Overall Compliance: No Severity Score:** 12.5

## Field Measurements/Component Compliance

**DEER RIDGE LN** Street 1 Name

Remove & Replace Curb Ramp With Two New Directional Ramps or Equivalent.

Surveyor Notes:

N/A

PROW/ADA:

R304.2.2

Total Cost:

Stop Condition-Street 2 StopSign **BALLANTYNE MEADOWS DR** Street 2 Name Stop Condition-Street 1 None

| Comp | oliance Description   | Data | Comp | liance Description          | Data  |
|------|-----------------------|------|------|-----------------------------|-------|
| N/A  | Ramp Length (in)      | 58.0 | No   | Ramp Slope (%)              | 11.5  |
| Yes  | Ramp Width (in)       | 48.0 | Yes  | Ramp XSlope (%)             | 0.7   |
| N/A  | Flare Type LT         | N/A  | N/A  | Flare Type RT               | N/A   |
| N/A  | Flare Slope LT (%)    | N/A  | N/A  | Flare Slope RT (%)          | N/A   |
| N/A  | Flare Traversable LT? | N/A  | N/A  | Flare Traversable RT?       | N/A   |
| N/A  | Landing Length (in)   | N/A  | N/A  | DWS Provided?               | N/A   |
| N/A  | Landing Width (in)    | N/A  | N/A  | DWS Contrast?               | N/A   |
| N/A  | Landing Slope (%)     | N/A  | N/A  | DWS Length (in)             | N/A   |
| N/A  | Landing X Slope (%)   | N/A  | N/A  | DWS Full Width?             | N/A   |
| N/A  | Landing Curb? (Y/N)   | N/A  | N/A  | DWS Offset (in)             | N/A   |
| N/A  | Shared Landing?       | N/A  |      |                             |       |
| N/A  | Gutter Ponding?       | N/A  | N/A  | Gutter Slope (%)            | N/A   |
| N/A  | Gutter Lip Ht (in)    | N/A  | N/A  | Gutter X Slope (%)          | N/A   |
| N/A  | Painted X Walk1?      | No   | N/A  | Painted X Walk2?            | No    |
|      | X Walk 1 Direction    | To S |      | X Walk 2 Direction          | To NW |
| N/A  | X Walk 1 Width (in)   | N/A  | N/A  | X Walk 2 Width (in)         | N/A   |
|      | X Walk 1 Slope (%)    | 6.2  |      | X Walk 2 Slope (%)          | 4.1   |
|      | X Walk 1 X Slope (%)  | 2.5  |      | X Walk 2 X Slope (%)        | 5.8   |
| N/A  | Ramp inside XWalk1?   | N/A  | N/A  | Ramp inside XWalk2?         | N/A   |
|      | Road Slope (%)        | 0.6  | N/A  | Clear Space?                | N/A   |
|      | Road X Slope (%)      | 9.8  | N/A  | Clear Space to XWalk (in)   | N/A   |
| N/A  | Any Obstructions?     | N/A  | N/A  | Storm Grate/Utility Hazard? | N/A   |
|      | Obstruction Type      |      |      | Storm Grate/Utility Type    |       |
|      |                       | N/A  |      |                             | N/A   |