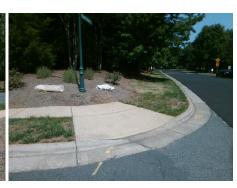

## Field Measurements/Component Compliance

**DEER RIDGE LN** Street 1 Name

Remove & Replace Curb Ramp With Two New Directional Ramps or Equivalent.

Surveyor Notes:

N/A

PROW/ADA:

R304.2.2

Total Cost:

Stop Condition-Street 2 StopSign **BALLANTYNE MEADOWS DR** Street 2 Name Stop Condition-Street 1 None

| Comp | oliance Description   | Data | Comp | liance Description          | Data  |
|------|-----------------------|------|------|-----------------------------|-------|
| N/A  | Ramp Length (in)      | 58.0 | No   | Ramp Slope (%)              | 11.5  |
| Yes  | Ramp Width (in)       | 48.0 | Yes  | Ramp XSlope (%)             | 0.7   |
| N/A  | Flare Type LT         | N/A  | N/A  | Flare Type RT               | N/A   |
| N/A  | Flare Slope LT (%)    | N/A  | N/A  | Flare Slope RT (%)          | N/A   |
| N/A  | Flare Traversable LT? | N/A  | N/A  | Flare Traversable RT?       | N/A   |
| N/A  | Landing Length (in)   | N/A  | N/A  | DWS Provided?               | N/A   |
| N/A  | Landing Width (in)    | N/A  | N/A  | DWS Contrast?               | N/A   |
| N/A  | Landing Slope (%)     | N/A  | N/A  | DWS Length (in)             | N/A   |
| N/A  | Landing X Slope (%)   | N/A  | N/A  | DWS Full Width?             | N/A   |
| N/A  | Landing Curb? (Y/N)   | N/A  | N/A  | DWS Offset (in)             | N/A   |
| N/A  | Shared Landing?       | N/A  |      |                             |       |
| N/A  | Gutter Ponding?       | N/A  | N/A  | Gutter Slope (%)            | N/A   |
| N/A  | Gutter Lip Ht (in)    | N/A  | N/A  | Gutter X Slope (%)          | N/A   |
| N/A  | Painted X Walk1?      | No   | N/A  | Painted X Walk2?            | No    |
|      | X Walk 1 Direction    | To S |      | X Walk 2 Direction          | To NW |
| N/A  | X Walk 1 Width (in)   | N/A  | N/A  | X Walk 2 Width (in)         | N/A   |
|      | X Walk 1 Slope (%)    | 6.2  |      | X Walk 2 Slope (%)          | 4.1   |
|      | X Walk 1 X Slope (%)  | 2.5  |      | X Walk 2 X Slope (%)        | 5.8   |
| N/A  | Ramp inside XWalk1?   | N/A  | N/A  | Ramp inside XWalk2?         | N/A   |
|      | Road Slope (%)        | 0.6  | N/A  | Clear Space?                | N/A   |
|      | Road X Slope (%)      | 9.8  | N/A  | Clear Space to XWalk (in)   | N/A   |
| N/A  | Any Obstructions?     | N/A  | N/A  | Storm Grate/Utility Hazard? | N/A   |
|      | Obstruction Type      |      |      | Storm Grate/Utility Type    |       |
|      |                       | N/A  |      |                             | N/A   |