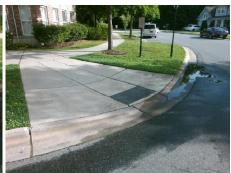

N/A

Yes

N/A

No

To S

N/A

1.1

Street 1 Name ARBOR CREEK DR Stop Condition-Street 2 YieldSign **ROCKY FORD CLUB RD** Street 2 Name Stop Condition-Street 1 YieldSign Possible Solutions: Compliance Description N/A Remove & Replace Curb Ramp With Two New Directional Ramps or Yes Equivalent. N/A N/A N/A Surveyor Notes: N/A PROW/ADA: N/A