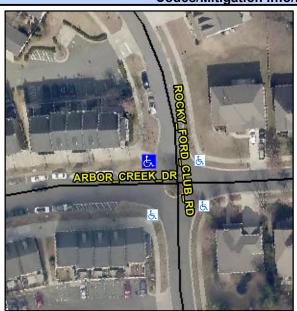

0.1

1.2

Intersection ID: 46147 Main Street: ROCKY FORD CLUB RD Cross Street: ARBOR CREEK DR Location: NW **Overall Compliance: No Severity Score:** ADA ID: C93CB31146C5 Ramp Type: PerpDiag Initial Pass/Fail: Fail 12.5

N/A

Yes

N/A

No

To S

N/A

1.1

Street 1 Name ARBOR CREEK DR Stop Condition-Street 2 YieldSign **ROCKY FORD CLUB RD** Street 2 Name Stop Condition-Street 1 YieldSign Possible Solutions: Compliance Description N/A Remove & Replace Curb Ramp With Two New Directional Ramps or Yes Equivalent. N/A N/A N/A Surveyor Notes: N/A PROW/ADA: N/A