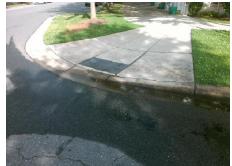

N/A

Yes

N/A

No

To S

N/A

1.1

Street 1 Name ARBOR CREEK DR Stop Condition-Street 2 YieldSign **ROCKY FORD CLUB RD** Street 2 Name Stop Condition-Street 1 YieldSign Possible Solutions: Compliance Description N/A Remove & Replace Curb Ramp With Two New Directional Ramps or Yes Equivalent. N/A N/A N/A Surveyor Notes: N/A PROW/ADA: N/A