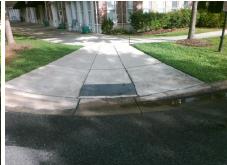

N/A

Yes

N/A

No

To S

N/A

1.1

Street 1 Name ARBOR CREEK DR Stop Condition-Street 2 YieldSign **ROCKY FORD CLUB RD** Street 2 Name Stop Condition-Street 1 YieldSign Possible Solutions: Compliance Description N/A Remove & Replace Curb Ramp With Two New Directional Ramps or Yes Equivalent. N/A N/A N/A Surveyor Notes: N/A PROW/ADA: N/A