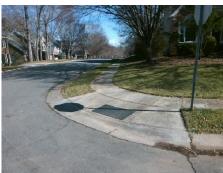

## **Access Compliance Report Public Rights-of-Way** (Curb Ramps)

Intersection ID: 2761 Main Street: BEAUVISTA DR Cross Street: MAPLE\_COVE\_LN Location: SE ADA ID: C94676826A0A Ramp Type: PerpDiag Initial Pass/Fail: Fail **Overall Compliance: No** Severity Score: 13.75

**Codes/Mitigation Info/Possible Solution** 

Street 1 Name Stop Condition-Street 2 Street 2 Name Stop Condition-Street 1

**BEAUVISTA DR** None **MAPLE COVE LN** StopSign

Possible Solutions: Remove & Replace Curb Ramp With Two New Directional Ramps or Equivalent. Surveyor Notes: N/A PROW/ADA: Not Found, R304.2.2, R304.5.3

Total Cost: 3200.00

| Field Measurements/Component Compliance |                       |      |      |                             |      |
|-----------------------------------------|-----------------------|------|------|-----------------------------|------|
| Compliance Description                  |                       | Data | Comp | oliance Description         | Data |
| N/A                                     | Ramp Length (in)      | 50.5 | No   | Ramp Slope (%)              | 10.8 |
| Yes                                     | Ramp Width (in)       | 52.0 | No   | Ramp XSlope (%)             | 2.4  |
| N/A                                     | Flare Type LT         | N/A  | N/A  | Flare Type RT               | N/A  |
| N/A                                     | Flare Slope LT (%)    | N/A  | N/A  | Flare Slope RT (%)          | N/A  |
| N/A                                     | Flare Traversable LT? | N/A  | N/A  | Flare Traversable RT?       | N/A  |
| N/A                                     | Landing Length (in)   | N/A  | N/A  | DWS Provided?               | N/A  |
| N/A                                     | Landing Width (in)    | N/A  | N/A  | DWS Contrast?               | N/A  |
| N/A                                     | Landing Slope (%)     | N/A  | N/A  | DWS Length (in)             | N/A  |
| N/A                                     | Landing X Slope (%)   | N/A  | N/A  | DWS Full Width?             | N/A  |
| N/A                                     | Landing Curb? (Y/N)   | N/A  | N/A  | DWS Offset (in)             | N/A  |
| N/A                                     | Shared Landing?       | N/A  |      |                             |      |
| N/A                                     | Gutter Ponding?       | N/A  | N/A  | Gutter Slope (%)            | N/A  |
| N/A                                     | Gutter Lip Ht (in)    | N/A  | N/A  | Gutter X Slope (%)          | N/A  |
| N/A                                     | Painted X Walk1?      | No   | N/A  | Painted X Walk2?            | No   |
|                                         | X Walk 1 Direction    | To N |      | X Walk 2 Direction          | To W |
| N/A                                     | X Walk 1 Width (in)   | N/A  | N/A  | X Walk 2 Width (in)         | N/A  |
|                                         | X Walk 1 Slope (%)    | 0.7  |      | X Walk 2 Slope (%)          | 4.0  |
|                                         | X Walk 1 X Slope (%)  | 5.2  |      | X Walk 2 X Slope (%)        | 3.8  |
| N/A                                     | Ramp inside XWalk1?   | N/A  | N/A  | Ramp inside XWalk2?         | N/A  |
|                                         | Road Slope (%)        | 3.1  | N/A  | Clear Space?                | N/A  |
|                                         | Road X Slope (%)      | 2.6  | N/A  | Clear Space to XWalk (in)   | N/A  |
| N/A                                     | Any Obstructions?     | N/A  | N/A  | Storm Grate/Utility Hazard? | N/A  |
|                                         | Obstruction Type      |      |      | Storm Grate/Utility Type    |      |
|                                         |                       | N/A  |      |                             | N/A  |
|                                         |                       |      | Yes  | Surface Condition? (G/P)    | Good |