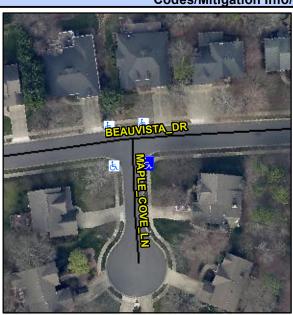

## **Access Compliance Report Public Rights-of-Way** (Curb Ramps)

Intersection ID: 2761 Main Street: BEAUVISTA DR Cross Street: MAPLE\_COVE\_LN Location: SE ADA ID: C94676826A0A Ramp Type: PerpDiag Initial Pass/Fail: Fail **Overall Compliance: No** Severity Score: 13.75

**Codes/Mitigation Info/Possible Solution** 

Street 1 Name Stop Condition-Street 2 Street 2 Name Stop Condition-Street 1

**BEAUVISTA DR** None **MAPLE COVE LN** StopSign

Possible Solutions: Remove & Replace Curb Ramp With Two New Directional Ramps or Equivalent. Surveyor Notes: N/A PROW/ADA: Not Found, R304.2.2, R304.5.3