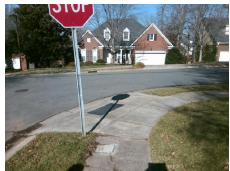

## **Access Compliance Report Public Rights-of-Way** (Curb Ramps)

Intersection ID: 2761 Main Street: BEAUVISTA DR Cross Street: MAPLE\_COVE\_LN Location: SE ADA ID: C94676826A0A Ramp Type: PerpDiag Initial Pass/Fail: Fail **Overall Compliance: No** Severity Score: 13.75

**Codes/Mitigation Info/Possible Solution** 

Street 1 Name Stop Condition-Street 2 Street 2 Name Stop Condition-Street 1

**BEAUVISTA DR** None **MAPLE COVE LN** StopSign

Possible Solutions: Remove & Replace Curb Ramp With Two New Directional Ramps or Equivalent. Surveyor Notes: N/A PROW/ADA: Not Found, R304.2.2, R304.5.3

Total Cost: 3200.00

| Field Measurements/Component Compliance |                       |      |      |                             |      |
|-----------------------------------------|-----------------------|------|------|-----------------------------|------|
| Compliance Description                  |                       | Data | Comp | oliance Description         | Data |
| N/A                                     | Ramp Length (in)      | 50.5 | No   | Ramp Slope (%)              | 10.8 |
| Yes                                     | Ramp Width (in)       | 52.0 | No   | Ramp XSlope (%)             | 2.4  |
| N/A                                     | Flare Type LT         | N/A  | N/A  | Flare Type RT               | N/A  |
| N/A                                     | Flare Slope LT (%)    | N/A  | N/A  | Flare Slope RT (%)          | N/A  |
| N/A                                     | Flare Traversable LT? | N/A  | N/A  | Flare Traversable RT?       | N/A  |
| N/A                                     | Landing Length (in)   | N/A  | N/A  | DWS Provided?               | N/A  |
| N/A                                     | Landing Width (in)    | N/A  | N/A  | DWS Contrast?               | N/A  |
| N/A                                     | Landing Slope (%)     | N/A  | N/A  | DWS Length (in)             | N/A  |
| N/A                                     | Landing X Slope (%)   | N/A  | N/A  | DWS Full Width?             | N/A  |
| N/A                                     | Landing Curb? (Y/N)   | N/A  | N/A  | DWS Offset (in)             | N/A  |
| N/A                                     | Shared Landing?       | N/A  |      |                             |      |
| N/A                                     | Gutter Ponding?       | N/A  | N/A  | Gutter Slope (%)            | N/A  |
| N/A                                     | Gutter Lip Ht (in)    | N/A  | N/A  | Gutter X Slope (%)          | N/A  |
| N/A                                     | Painted X Walk1?      | No   | N/A  | Painted X Walk2?            | No   |
|                                         | X Walk 1 Direction    | To N |      | X Walk 2 Direction          | To W |
| N/A                                     | X Walk 1 Width (in)   | N/A  | N/A  | X Walk 2 Width (in)         | N/A  |
|                                         | X Walk 1 Slope (%)    | 0.7  |      | X Walk 2 Slope (%)          | 4.0  |
|                                         | X Walk 1 X Slope (%)  | 5.2  |      | X Walk 2 X Slope (%)        | 3.8  |
| N/A                                     | Ramp inside XWalk1?   | N/A  | N/A  | Ramp inside XWalk2?         | N/A  |
|                                         | Road Slope (%)        | 3.1  | N/A  | Clear Space?                | N/A  |
|                                         | Road X Slope (%)      | 2.6  | N/A  | Clear Space to XWalk (in)   | N/A  |
| N/A                                     | Any Obstructions?     | N/A  | N/A  | Storm Grate/Utility Hazard? | N/A  |
|                                         | Obstruction Type      |      |      | Storm Grate/Utility Type    |      |
|                                         |                       | N/A  |      |                             | N/A  |
|                                         |                       |      | Yes  | Surface Condition? (G/P)    | Good |