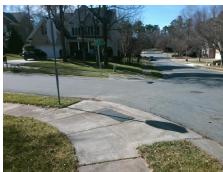

## **Access Compliance Report Public Rights-of-Way** (Curb Ramps)

Intersection ID: 2761 Main Street: BEAUVISTA DR Cross Street: MAPLE\_COVE\_LN Location: SE ADA ID: C94676826A0A Ramp Type: PerpDiag Initial Pass/Fail: Fail **Overall Compliance: No** Severity Score: 13.75

**Codes/Mitigation Info/Possible Solution** 

Street 1 Name Stop Condition-Street 2 Street 2 Name Stop Condition-Street 1

**BEAUVISTA DR** None **MAPLE COVE LN** StopSign

Possible Solutions: Remove & Replace Curb Ramp With Two New Directional Ramps or Equivalent. Surveyor Notes: N/A PROW/ADA: Not Found, R304.2.2, R304.5.3

Total Cost: 3200.00

| Field Measurements/Component Compliance |                       |      |      |                             |      |
|-----------------------------------------|-----------------------|------|------|-----------------------------|------|
| Compliance Description                  |                       | Data | Comp | oliance Description         | Data |
| N/A                                     | Ramp Length (in)      | 50.5 | No   | Ramp Slope (%)              | 10.8 |
| Yes                                     | Ramp Width (in)       | 52.0 | No   | Ramp XSlope (%)             | 2.4  |
| N/A                                     | Flare Type LT         | N/A  | N/A  | Flare Type RT               | N/A  |
| N/A                                     | Flare Slope LT (%)    | N/A  | N/A  | Flare Slope RT (%)          | N/A  |
| N/A                                     | Flare Traversable LT? | N/A  | N/A  | Flare Traversable RT?       | N/A  |
| N/A                                     | Landing Length (in)   | N/A  | N/A  | DWS Provided?               | N/A  |
| N/A                                     | Landing Width (in)    | N/A  | N/A  | DWS Contrast?               | N/A  |
| N/A                                     | Landing Slope (%)     | N/A  | N/A  | DWS Length (in)             | N/A  |
| N/A                                     | Landing X Slope (%)   | N/A  | N/A  | DWS Full Width?             | N/A  |
| N/A                                     | Landing Curb? (Y/N)   | N/A  | N/A  | DWS Offset (in)             | N/A  |
| N/A                                     | Shared Landing?       | N/A  |      |                             |      |
| N/A                                     | Gutter Ponding?       | N/A  | N/A  | Gutter Slope (%)            | N/A  |
| N/A                                     | Gutter Lip Ht (in)    | N/A  | N/A  | Gutter X Slope (%)          | N/A  |
| N/A                                     | Painted X Walk1?      | No   | N/A  | Painted X Walk2?            | No   |
|                                         | X Walk 1 Direction    | To N |      | X Walk 2 Direction          | To W |
| N/A                                     | X Walk 1 Width (in)   | N/A  | N/A  | X Walk 2 Width (in)         | N/A  |
|                                         | X Walk 1 Slope (%)    | 0.7  |      | X Walk 2 Slope (%)          | 4.0  |
|                                         | X Walk 1 X Slope (%)  | 5.2  |      | X Walk 2 X Slope (%)        | 3.8  |
| N/A                                     | Ramp inside XWalk1?   | N/A  | N/A  | Ramp inside XWalk2?         | N/A  |
|                                         | Road Slope (%)        | 3.1  | N/A  | Clear Space?                | N/A  |
|                                         | Road X Slope (%)      | 2.6  | N/A  | Clear Space to XWalk (in)   | N/A  |
| N/A                                     | Any Obstructions?     | N/A  | N/A  | Storm Grate/Utility Hazard? | N/A  |
|                                         | Obstruction Type      |      |      | Storm Grate/Utility Type    |      |
|                                         |                       | N/A  |      |                             | N/A  |
|                                         |                       |      | Yes  | Surface Condition? (G/P)    | Good |