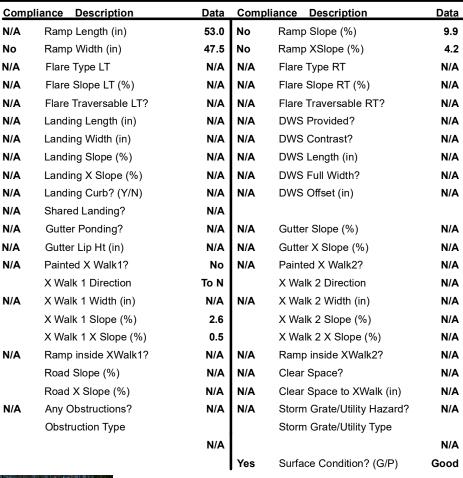

## Field Measurements/Component Compliance

Street 1 Name
CHRISTIAN SCOTT LN
Stop Condition-Street 2
StopSign
Street 2 Name
N/A
Stop Condition-Street 1
N/A

| ŀ         | Possible Solutions:            |  |  |  |  |
|-----------|--------------------------------|--|--|--|--|
| 1         | Remove & Replace Entire Ramp.  |  |  |  |  |
| 200       |                                |  |  |  |  |
|           |                                |  |  |  |  |
| -         |                                |  |  |  |  |
|           |                                |  |  |  |  |
| 000       |                                |  |  |  |  |
| -         |                                |  |  |  |  |
| Į.        | Surveyor Notes:                |  |  |  |  |
| Ŷ         | N/A                            |  |  |  |  |
|           |                                |  |  |  |  |
| 100       |                                |  |  |  |  |
| -         |                                |  |  |  |  |
|           | PROW/ADA:                      |  |  |  |  |
| 1         | Not Found, R304.5.1, R304.2.2, |  |  |  |  |
| Sec. Line | R304.5.3                       |  |  |  |  |
|           |                                |  |  |  |  |
| -         |                                |  |  |  |  |
| 57        |                                |  |  |  |  |
|           |                                |  |  |  |  |
|           |                                |  |  |  |  |
|           |                                |  |  |  |  |
|           |                                |  |  |  |  |