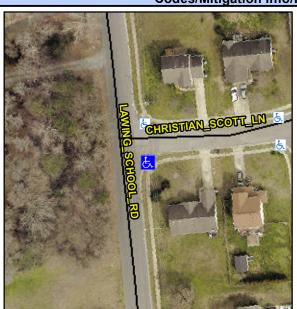

## Access Compliance Report Public Rights-of-Way (Curb Ramps)

Intersection ID: 29213 Main Street: CHRISTIAN\_SCOTT\_LN Cross Street: LAWING\_SCHOOL\_RD Location: S

ADA ID: C94CF5FD18AA Ramp Type: Perp Initial Pass/Fail: Fail Overall Compliance: No Severity Score: 22.5

## Field Measurements/Component Compliance

Street 1 Name
CHRISTIAN SCOTT LN
Stop Condition-Street 2
StopSign
Street 2 Name
N/A
Stop Condition-Street 1
N/A

| ŀ         | Possible Solutions:            |  |  |  |  |
|-----------|--------------------------------|--|--|--|--|
| 1         | Remove & Replace Entire Ramp.  |  |  |  |  |
| 200       |                                |  |  |  |  |
|           |                                |  |  |  |  |
| -         |                                |  |  |  |  |
|           |                                |  |  |  |  |
| 000       |                                |  |  |  |  |
| -         |                                |  |  |  |  |
| Į.        | Surveyor Notes:                |  |  |  |  |
| Ŷ         | N/A                            |  |  |  |  |
|           |                                |  |  |  |  |
| 100       |                                |  |  |  |  |
| -         |                                |  |  |  |  |
|           | PROW/ADA:                      |  |  |  |  |
| 1         | Not Found, R304.5.1, R304.2.2, |  |  |  |  |
| Sec. Line | R304.5.3                       |  |  |  |  |
|           |                                |  |  |  |  |
| -         |                                |  |  |  |  |
| 57        |                                |  |  |  |  |
|           |                                |  |  |  |  |
|           |                                |  |  |  |  |
|           |                                |  |  |  |  |
|           |                                |  |  |  |  |