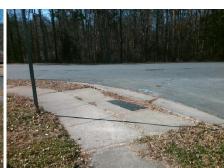

## Access Compliance Report Public Rights-of-Way (Curb Ramps)

Intersection ID: 29213 Main Street: CHRISTIAN\_SCOTT\_LN Cross Street: LAWING\_SCHOOL\_RD Location: S

ADA ID: C94CF5FD18AA Ramp Type: Perp Initial Pass/Fail: Fail Overall Compliance: No Severity Score: 22.5

## Field Measurements/Component Compliance

Street 1 Name
CHRISTIAN SCOTT LN
Stop Condition-Street 2
StopSign
Street 2 Name
N/A
Stop Condition-Street 1
N/A

| ŀ         | Possible Solutions:            |  |  |  |  |
|-----------|--------------------------------|--|--|--|--|
| 1         | Remove & Replace Entire Ramp.  |  |  |  |  |
| 200       |                                |  |  |  |  |
|           |                                |  |  |  |  |
| -         |                                |  |  |  |  |
|           |                                |  |  |  |  |
| 000       |                                |  |  |  |  |
| -         |                                |  |  |  |  |
| Į.        | Surveyor Notes:                |  |  |  |  |
| Ŷ         | N/A                            |  |  |  |  |
|           |                                |  |  |  |  |
| 100       |                                |  |  |  |  |
| -         |                                |  |  |  |  |
|           | PROW/ADA:                      |  |  |  |  |
| 1         | Not Found, R304.5.1, R304.2.2, |  |  |  |  |
| Sec. Line | R304.5.3                       |  |  |  |  |
|           |                                |  |  |  |  |
| -         |                                |  |  |  |  |
| 57        |                                |  |  |  |  |
|           |                                |  |  |  |  |
|           |                                |  |  |  |  |
|           |                                |  |  |  |  |
|           |                                |  |  |  |  |