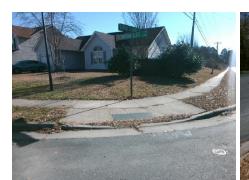

## Access Compliance Report Public Rights-of-Way (Curb Ramps)

Intersection ID: 29213 Main Street: CHRISTIAN\_SCOTT\_LN Cross Street: LAWING\_SCHOOL\_RD Location: S

ADA ID: C94CF5FD18AA Ramp Type: Perp Initial Pass/Fail: Fail Overall Compliance: No Severity Score: 22.5

## Field Measurements/Component Compliance

Street 1 Name
CHRISTIAN SCOTT LN
Stop Condition-Street 2
StopSign
Street 2 Name
N/A
Stop Condition-Street 1
N/A

| ŀ         | Possible Solutions:            |  |  |  |  |
|-----------|--------------------------------|--|--|--|--|
| 1         | Remove & Replace Entire Ramp.  |  |  |  |  |
| 200       |                                |  |  |  |  |
|           |                                |  |  |  |  |
| -         |                                |  |  |  |  |
|           |                                |  |  |  |  |
| 000       |                                |  |  |  |  |
| -         |                                |  |  |  |  |
| Į.        | Surveyor Notes:                |  |  |  |  |
| Ŷ         | N/A                            |  |  |  |  |
|           |                                |  |  |  |  |
| 100       |                                |  |  |  |  |
| -         |                                |  |  |  |  |
|           | PROW/ADA:                      |  |  |  |  |
| 1         | Not Found, R304.5.1, R304.2.2, |  |  |  |  |
| Sec. Line | R304.5.3                       |  |  |  |  |
|           |                                |  |  |  |  |
| -         |                                |  |  |  |  |
| 57        |                                |  |  |  |  |
|           |                                |  |  |  |  |
|           |                                |  |  |  |  |
|           |                                |  |  |  |  |
|           |                                |  |  |  |  |