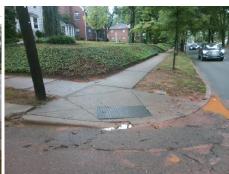

## Field Measurements/Component Compliance

Street 1 Name
Stop Condition-Street 2
Street 2 Name
Stop Condition-Street 1

ARDSLEY RD StopSign S KINGS DR None Possible Solutions:

Remove & Replace Curb Ramp With Two New Directional Ramps or Equivalent.

Surveyor Notes:

N/A

PROW/ADA:

Not Found, R304.5.1, R304.2.2, R304.5.3

Total Cost: \$ 3200.00

| Compliance Description |                       | Data | Compliance Description |                             | Data |
|------------------------|-----------------------|------|------------------------|-----------------------------|------|
| N/A                    | Ramp Length (in)      | 62.0 | No                     | Ramp Slope (%)              | 10.1 |
| No                     | Ramp Width (in)       | 46.0 | No                     | Ramp XSlope (%)             | 5.5  |
| N/A                    | Flare Type LT         | N/A  | N/A                    | Flare Type RT               | N/A  |
| N/A                    | Flare Slope LT (%)    | N/A  | N/A                    | Flare Slope RT (%)          | N/A  |
| N/A                    | Flare Traversable LT? | N/A  | N/A                    | Flare Traversable RT?       | N/A  |
| N/A                    | Landing Length (in)   | N/A  | N/A                    | DWS Provided?               | N/A  |
| N/A                    | Landing Width (in)    | N/A  | N/A                    | DWS Contrast?               | N/A  |
| N/A                    | Landing Slope (%)     | N/A  | N/A                    | DWS Length (in)             | N/A  |
| N/A                    | Landing X Slope (%)   | N/A  | N/A                    | DWS Full Width?             | N/A  |
| N/A                    | Landing Curb? (Y/N)   | N/A  | N/A                    | DWS Offset (in)             | N/A  |
| N/A                    | Shared Landing?       | N/A  |                        |                             |      |
| N/A                    | Gutter Ponding?       | N/A  | N/A                    | Gutter Slope (%)            | N/A  |
| N/A                    | Gutter Lip Ht (in)    | 1.0  | N/A                    | Gutter X Slope (%)          | N/A  |
| N/A                    | Painted X Walk1?      | No   | N/A                    | Painted X Walk2?            | No   |
|                        | X Walk 1 Direction    | To N |                        | X Walk 2 Direction          | To W |
| N/A                    | X Walk 1 Width (in)   | N/A  | N/A                    | X Walk 2 Width (in)         | N/A  |
|                        | X Walk 1 Slope (%)    | 2.1  |                        | X Walk 2 Slope (%)          | 2.0  |
|                        | X Walk 1 X Slope (%)  | 2.9  |                        | X Walk 2 X Slope (%)        | 1.9  |
| N/A                    | Ramp inside XWalk1?   | N/A  | N/A                    | Ramp inside XWalk2?         | N/A  |
|                        | Road Slope (%)        | 2.1  | N/A                    | Clear Space?                | N/A  |
|                        | Road X Slope (%)      | 6.3  | N/A                    | Clear Space to XWalk (in)   | N/A  |
| N/A                    | Any Obstructions?     | N/A  | N/A                    | Storm Grate/Utility Hazard? | N/A  |
|                        | Obstruction Type      |      |                        | Storm Grate/Utility Type    |      |
|                        |                       | N/A  |                        |                             | N/A  |
|                        |                       |      |                        |                             |      |