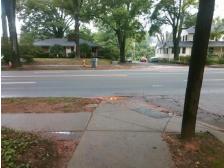

## Field Measurements/Component Compliance

Street 1 Name
Stop Condition-Street 2
Street 2 Name
Stop Condition-Street 1

ARDSLEY RD StopSign S KINGS DR None Possible Solutions:

Remove & Replace Curb Ramp With Two New Directional Ramps or Equivalent.

Surveyor Notes:

N/A

PROW/ADA:

Not Found, R304.5.1, R304.2.2, R304.5.3

Total Cost: \$ 3200.00

| Compliance Description |                       | Data | Compliance Description |                             | Data |
|------------------------|-----------------------|------|------------------------|-----------------------------|------|
| N/A                    | Ramp Length (in)      | 62.0 | No                     | Ramp Slope (%)              | 10.1 |
| No                     | Ramp Width (in)       | 46.0 | No                     | Ramp XSlope (%)             | 5.5  |
| N/A                    | Flare Type LT         | N/A  | N/A                    | Flare Type RT               | N/A  |
| N/A                    | Flare Slope LT (%)    | N/A  | N/A                    | Flare Slope RT (%)          | N/A  |
| N/A                    | Flare Traversable LT? | N/A  | N/A                    | Flare Traversable RT?       | N/A  |
| N/A                    | Landing Length (in)   | N/A  | N/A                    | DWS Provided?               | N/A  |
| N/A                    | Landing Width (in)    | N/A  | N/A                    | DWS Contrast?               | N/A  |
| N/A                    | Landing Slope (%)     | N/A  | N/A                    | DWS Length (in)             | N/A  |
| N/A                    | Landing X Slope (%)   | N/A  | N/A                    | DWS Full Width?             | N/A  |
| N/A                    | Landing Curb? (Y/N)   | N/A  | N/A                    | DWS Offset (in)             | N/A  |
| N/A                    | Shared Landing?       | N/A  |                        |                             |      |
| N/A                    | Gutter Ponding?       | N/A  | N/A                    | Gutter Slope (%)            | N/A  |
| N/A                    | Gutter Lip Ht (in)    | 1.0  | N/A                    | Gutter X Slope (%)          | N/A  |
| N/A                    | Painted X Walk1?      | No   | N/A                    | Painted X Walk2?            | No   |
|                        | X Walk 1 Direction    | To N |                        | X Walk 2 Direction          | To W |
| N/A                    | X Walk 1 Width (in)   | N/A  | N/A                    | X Walk 2 Width (in)         | N/A  |
|                        | X Walk 1 Slope (%)    | 2.1  |                        | X Walk 2 Slope (%)          | 2.0  |
|                        | X Walk 1 X Slope (%)  | 2.9  |                        | X Walk 2 X Slope (%)        | 1.9  |
| N/A                    | Ramp inside XWalk1?   | N/A  | N/A                    | Ramp inside XWalk2?         | N/A  |
|                        | Road Slope (%)        | 2.1  | N/A                    | Clear Space?                | N/A  |
|                        | Road X Slope (%)      | 6.3  | N/A                    | Clear Space to XWalk (in)   | N/A  |
| N/A                    | Any Obstructions?     | N/A  | N/A                    | Storm Grate/Utility Hazard? | N/A  |
|                        | Obstruction Type      |      |                        | Storm Grate/Utility Type    |      |
|                        |                       | N/A  |                        |                             | N/A  |
|                        |                       |      |                        |                             |      |