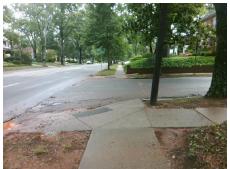

## Field Measurements/Component Compliance

Street 1 Name
Stop Condition-Street 2
Street 2 Name
Stop Condition-Street 1

ARDSLEY RD StopSign S KINGS DR None Possible Solutions:

Remove & Replace Curb Ramp With Two New Directional Ramps or Equivalent.

Surveyor Notes:

N/A

PROW/ADA:

Not Found, R304.5.1, R304.2.2, R304.5.3

Total Cost: \$ 3200.00

| Compliance Description |                       | Data | Compliance Description |                             | Data |
|------------------------|-----------------------|------|------------------------|-----------------------------|------|
| N/A                    | Ramp Length (in)      | 62.0 | No                     | Ramp Slope (%)              | 10.1 |
| No                     | Ramp Width (in)       | 46.0 | No                     | Ramp XSlope (%)             | 5.5  |
| N/A                    | Flare Type LT         | N/A  | N/A                    | Flare Type RT               | N/A  |
| N/A                    | Flare Slope LT (%)    | N/A  | N/A                    | Flare Slope RT (%)          | N/A  |
| N/A                    | Flare Traversable LT? | N/A  | N/A                    | Flare Traversable RT?       | N/A  |
| N/A                    | Landing Length (in)   | N/A  | N/A                    | DWS Provided?               | N/A  |
| N/A                    | Landing Width (in)    | N/A  | N/A                    | DWS Contrast?               | N/A  |
| N/A                    | Landing Slope (%)     | N/A  | N/A                    | DWS Length (in)             | N/A  |
| N/A                    | Landing X Slope (%)   | N/A  | N/A                    | DWS Full Width?             | N/A  |
| N/A                    | Landing Curb? (Y/N)   | N/A  | N/A                    | DWS Offset (in)             | N/A  |
| N/A                    | Shared Landing?       | N/A  |                        |                             |      |
| N/A                    | Gutter Ponding?       | N/A  | N/A                    | Gutter Slope (%)            | N/A  |
| N/A                    | Gutter Lip Ht (in)    | 1.0  | N/A                    | Gutter X Slope (%)          | N/A  |
| N/A                    | Painted X Walk1?      | No   | N/A                    | Painted X Walk2?            | No   |
|                        | X Walk 1 Direction    | To N |                        | X Walk 2 Direction          | To W |
| N/A                    | X Walk 1 Width (in)   | N/A  | N/A                    | X Walk 2 Width (in)         | N/A  |
|                        | X Walk 1 Slope (%)    | 2.1  |                        | X Walk 2 Slope (%)          | 2.0  |
|                        | X Walk 1 X Slope (%)  | 2.9  |                        | X Walk 2 X Slope (%)        | 1.9  |
| N/A                    | Ramp inside XWalk1?   | N/A  | N/A                    | Ramp inside XWalk2?         | N/A  |
|                        | Road Slope (%)        | 2.1  | N/A                    | Clear Space?                | N/A  |
|                        | Road X Slope (%)      | 6.3  | N/A                    | Clear Space to XWalk (in)   | N/A  |
| N/A                    | Any Obstructions?     | N/A  | N/A                    | Storm Grate/Utility Hazard? | N/A  |
|                        | Obstruction Type      |      |                        | Storm Grate/Utility Type    |      |
|                        |                       | N/A  |                        |                             | N/A  |
|                        |                       |      |                        |                             |      |