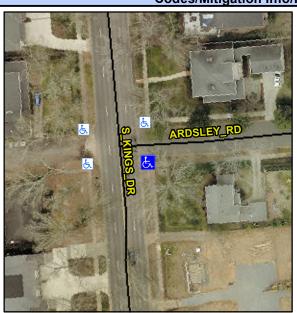

## Access Compliance Report Public Rights-of-Way (Curb Ramps)

Intersection ID: 15348 Main Street: ARDSLEY\_RD Cross Street: S\_KINGS\_DR Location: SE

ADA ID: C9526F9D52FD Ramp Type: PerpDiag Initial Pass/Fail: Fail Overall Compliance: No Severity Score: 33.75