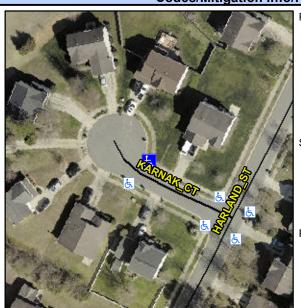

## **Access Compliance Report Public Rights-of-Way** (Curb Ramps)

Intersection ID: 10029364 Main Street: KARNAK\_CT Cross Street: N/A Location: N Overall Compliance: No Severity Score: ADA ID: C9551B321D7A Ramp Type: Perp Initial Pass/Fail: Fail 12.5

**Codes/Mitigation Info/Possible Solution** 

| 1000                    |           |
|-------------------------|-----------|
| Street 1 Name           | KARNAK CT |
| Stop Condition-Street 2 | None      |
| Street 2 Name           | N/A       |
| Stop Condition-Street 1 | N/A       |