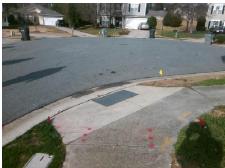

| Con |
|-----|
|     |
| N/A |
| Yes |
| N/A |
|     |

| 11. |  |  |
|-----|--|--|
|     |  |  |
|     |  |  |

Total Cost:

1850.00

| Field Measurements/Component Compliance |                       |       |      |                             |      |  |  |  |
|-----------------------------------------|-----------------------|-------|------|-----------------------------|------|--|--|--|
| Comp                                    | liance Description    | Data  | Comp | liance Description          | Data |  |  |  |
| N/A                                     | Ramp Length (in)      | 94.5  | Yes  | Ramp Slope (%)              | 6.6  |  |  |  |
| Yes                                     | Ramp Width (in)       | 48.0  | No   | No Ramp XSlope (%)          |      |  |  |  |
| N/A                                     | Flare Type LT         | N/A   | N/A  | Flare Type RT               | N/A  |  |  |  |
| N/A                                     | Flare Slope LT (%)    | N/A   | N/A  | N/A Flare Slope RT (%)      |      |  |  |  |
| N/A                                     | Flare Traversable LT? | N/A   | N/A  | Flare Traversable RT?       | N/A  |  |  |  |
| N/A                                     | Landing Length (in)   | N/A   | N/A  | DWS Provided?               | N/A  |  |  |  |
| N/A                                     | Landing Width (in)    | N/A   | N/A  | DWS Contrast?               | N/A  |  |  |  |
| N/A                                     | Landing Slope (%)     | N/A   | N/A  | DWS Length (in)             | N/A  |  |  |  |
| N/A                                     | Landing X Slope (%)   | N/A   | N/A  | DWS Full Width?             | N/A  |  |  |  |
| N/A                                     | Landing Curb? (Y/N)   | N/A   | N/A  | DWS Offset (in)             | N/A  |  |  |  |
| N/A                                     | Shared Landing?       | N/A   |      |                             |      |  |  |  |
| N/A                                     | Gutter Ponding?       | N/A   | N/A  | Gutter Slope (%)            | N/A  |  |  |  |
| N/A                                     | Gutter Lip Ht (in)    | N/A   | N/A  | Gutter X Slope (%)          | N/A  |  |  |  |
| N/A                                     | Painted X Walk1?      | No    | N/A  | Painted X Walk2?            | N/A  |  |  |  |
|                                         | X Walk 1 Direction    | To SW |      | X Walk 2 Direction          | N/A  |  |  |  |
| N/A                                     | X Walk 1 Width (in)   | N/A   | N/A  | X Walk 2 Width (in)         | N/A  |  |  |  |
|                                         | X Walk 1 Slope (%)    | 1.7   |      | X Walk 2 Slope (%)          | N/A  |  |  |  |
|                                         | X Walk 1 X Slope (%)  | 2.8   |      | X Walk 2 X Slope (%)        | N/A  |  |  |  |
| N/A                                     | Ramp inside XWalk1?   | N/A   | N/A  | Ramp inside XWalk2?         | N/A  |  |  |  |
|                                         | Road Slope (%)        | N/A   | N/A  | Clear Space?                | N/A  |  |  |  |
|                                         | Road X Slope (%)      | N/A   | N/A  | Clear Space to XWalk (in)   | N/A  |  |  |  |
| N/A                                     | Any Obstructions?     | N/A   | N/A  | Storm Grate/Utility Hazard? | N/A  |  |  |  |
|                                         | Obstruction Type      |       |      | Storm Grate/Utility Type    |      |  |  |  |
|                                         |                       | N/A   |      |                             | N/A  |  |  |  |
|                                         |                       |       | Yes  | Surface Condition? (G/P)    | Good |  |  |  |