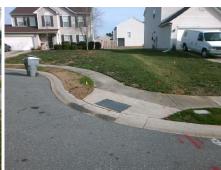

| Con |
|-----|
|     |
| N/A |
| Yes |
| N/A |
|     |

| 11. |  |  |
|-----|--|--|
|     |  |  |
|     |  |  |

Total Cost:

1850.00

| Field Measurements/Component Compliance |                       |       |      |                             |      |  |  |  |
|-----------------------------------------|-----------------------|-------|------|-----------------------------|------|--|--|--|
| Comp                                    | liance Description    | Data  | Comp | liance Description          | Data |  |  |  |
| N/A                                     | Ramp Length (in)      | 94.5  | Yes  | Ramp Slope (%)              | 6.6  |  |  |  |
| Yes                                     | Ramp Width (in)       | 48.0  | No   | No Ramp XSlope (%)          |      |  |  |  |
| N/A                                     | Flare Type LT         | N/A   | N/A  | Flare Type RT               | N/A  |  |  |  |
| N/A                                     | Flare Slope LT (%)    | N/A   | N/A  | N/A Flare Slope RT (%)      |      |  |  |  |
| N/A                                     | Flare Traversable LT? | N/A   | N/A  | Flare Traversable RT?       | N/A  |  |  |  |
| N/A                                     | Landing Length (in)   | N/A   | N/A  | DWS Provided?               | N/A  |  |  |  |
| N/A                                     | Landing Width (in)    | N/A   | N/A  | DWS Contrast?               | N/A  |  |  |  |
| N/A                                     | Landing Slope (%)     | N/A   | N/A  | DWS Length (in)             | N/A  |  |  |  |
| N/A                                     | Landing X Slope (%)   | N/A   | N/A  | DWS Full Width?             | N/A  |  |  |  |
| N/A                                     | Landing Curb? (Y/N)   | N/A   | N/A  | DWS Offset (in)             | N/A  |  |  |  |
| N/A                                     | Shared Landing?       | N/A   |      |                             |      |  |  |  |
| N/A                                     | Gutter Ponding?       | N/A   | N/A  | Gutter Slope (%)            | N/A  |  |  |  |
| N/A                                     | Gutter Lip Ht (in)    | N/A   | N/A  | Gutter X Slope (%)          | N/A  |  |  |  |
| N/A                                     | Painted X Walk1?      | No    | N/A  | Painted X Walk2?            | N/A  |  |  |  |
|                                         | X Walk 1 Direction    | To SW |      | X Walk 2 Direction          | N/A  |  |  |  |
| N/A                                     | X Walk 1 Width (in)   | N/A   | N/A  | X Walk 2 Width (in)         | N/A  |  |  |  |
|                                         | X Walk 1 Slope (%)    | 1.7   |      | X Walk 2 Slope (%)          | N/A  |  |  |  |
|                                         | X Walk 1 X Slope (%)  | 2.8   |      | X Walk 2 X Slope (%)        | N/A  |  |  |  |
| N/A                                     | Ramp inside XWalk1?   | N/A   | N/A  | Ramp inside XWalk2?         | N/A  |  |  |  |
|                                         | Road Slope (%)        | N/A   | N/A  | Clear Space?                | N/A  |  |  |  |
|                                         | Road X Slope (%)      | N/A   | N/A  | Clear Space to XWalk (in)   | N/A  |  |  |  |
| N/A                                     | Any Obstructions?     | N/A   | N/A  | Storm Grate/Utility Hazard? | N/A  |  |  |  |
|                                         | Obstruction Type      |       |      | Storm Grate/Utility Type    |      |  |  |  |
|                                         |                       | N/A   |      |                             | N/A  |  |  |  |
|                                         |                       |       | Yes  | Surface Condition? (G/P)    | Good |  |  |  |