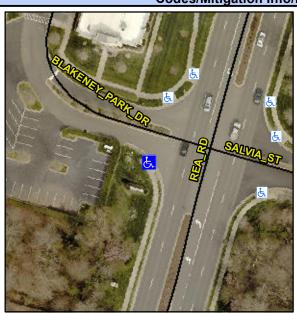

Intersection ID: 48196 Main Street: BLAKENEY\_PARK\_DR Cross Street: REA\_RD Location: W

ADA ID: C957723D3484 Ramp Type: PerpDiag Initial Pass/Fail: Fail Overall Compliance: No Severity Score: 22.5

Codes/Mitigation Info/Possible Solution