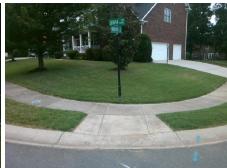

## Field Measurements/Component Compliance

Street 1 Name Stop Condition-Street 2 Street 2 Name Stop Condition-Street 1

Remove & Replace Curb Ramp With **Two New Directional Ramps or** Equivalent. Surveyor Notes:

PROW/ADA:

N/A

Not Found, R304.2.2, R304.5.3

**LISHA LN** StopSign **HONEYNUT DR** None

> Total Cost: 3200.00

| Compliance Description |                       | Data  | Comp | liance Description          | Data  |
|------------------------|-----------------------|-------|------|-----------------------------|-------|
| N/A                    | Ramp Length (in)      | 48.0  | No   | Ramp Slope (%)              | 9.8   |
| Yes                    | Ramp Width (in)       | 48.0  | No   | Ramp XSlope (%)             | 4.2   |
| N/A                    | Flare Type LT         | N/A   | N/A  | Flare Type RT               | N/A   |
| N/A                    | Flare Slope LT (%)    | N/A   | N/A  | Flare Slope RT (%)          | N/A   |
| N/A                    | Flare Traversable LT? | N/A   | N/A  | Flare Traversable RT?       | N/A   |
| N/A                    | Landing Length (in)   | N/A   | N/A  | DWS Provided?               | N/A   |
| N/A                    | Landing Width (in)    | N/A   | N/A  | DWS Contrast?               | N/A   |
| N/A                    | Landing Slope (%)     | N/A   | N/A  | DWS Length (in)             | N/A   |
| N/A                    | Landing X Slope (%)   | N/A   | N/A  | DWS Full Width?             | N/A   |
| N/A                    | Landing Curb? (Y/N)   | N/A   | N/A  | DWS Offset (in)             | N/A   |
| N/A                    | Shared Landing?       | N/A   |      |                             |       |
| N/A                    | Gutter Ponding?       | N/A   | N/A  | Gutter Slope (%)            | N/A   |
| N/A                    | Gutter Lip Ht (in)    | N/A   | N/A  | Gutter X Slope (%)          | N/A   |
| N/A                    | Painted X Walk1?      | No    | N/A  | Painted X Walk2?            | No    |
|                        | X Walk 1 Direction    | To NW |      | X Walk 2 Direction          | To SW |
| N/A                    | X Walk 1 Width (in)   | N/A   | N/A  | X Walk 2 Width (in)         | N/A   |
|                        | X Walk 1 Slope (%)    | 1.3   |      | X Walk 2 Slope (%)          | 0.2   |
|                        | X Walk 1 X Slope (%)  | 2.8   |      | X Walk 2 X Slope (%)        | 0.8   |
| N/A                    | Ramp inside XWalk1?   | N/A   | N/A  | Ramp inside XWalk2?         | N/A   |
|                        | Road Slope (%)        | 2.3   | N/A  | Clear Space?                | N/A   |
|                        | Road X Slope (%)      | 1.3   | N/A  | Clear Space to XWalk (in)   | N/A   |
| N/A                    | Any Obstructions?     | N/A   | N/A  | Storm Grate/Utility Hazard? | N/A   |
|                        | Obstruction Type      |       |      | Storm Grate/Utility Type    |       |
|                        |                       | N/A   |      |                             | N/A   |
|                        |                       |       | ١.,  |                             |       |