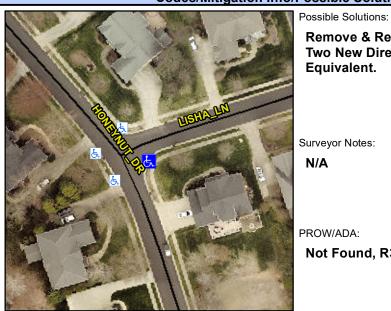

## **Access Compliance Report Public Rights-of-Way** (Curb Ramps)

Intersection ID: 32298 Main Street: HONEYNUT DR **Cross Street: LISHA LN** Location: SE

ADA ID: C95885ADD63D Ramp Type: PerpDiag Initial Pass/Fail: Fail **Overall Compliance: No** Severity Score: 13.75

## **Codes/Mitigation Info/Possible Solution**

## Field Measurements/Component Compliance

Street 1 Name Stop Condition-Street 2 Street 2 Name Stop Condition-Street 1

Remove & Replace Curb Ramp With **Two New Directional Ramps or** Equivalent. Surveyor Notes: