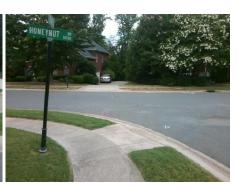

## Field Measurements/Component Compliance

Street 1 Name Stop Condition-Street 2 Street 2 Name Stop Condition-Street 1

Remove & Replace Curb Ramp With **Two New Directional Ramps or** Equivalent. Surveyor Notes:

PROW/ADA:

N/A

Not Found, R304.2.2, R304.5.3

**LISHA LN** StopSign **HONEYNUT DR** None

> Total Cost: 3200.00

| Compliance Description |                       | Data  | Comp | liance Description          | Data  |
|------------------------|-----------------------|-------|------|-----------------------------|-------|
| N/A                    | Ramp Length (in)      | 48.0  | No   | Ramp Slope (%)              | 9.8   |
| Yes                    | Ramp Width (in)       | 48.0  | No   | Ramp XSlope (%)             | 4.2   |
| N/A                    | Flare Type LT         | N/A   | N/A  | Flare Type RT               | N/A   |
| N/A                    | Flare Slope LT (%)    | N/A   | N/A  | Flare Slope RT (%)          | N/A   |
| N/A                    | Flare Traversable LT? | N/A   | N/A  | Flare Traversable RT?       | N/A   |
| N/A                    | Landing Length (in)   | N/A   | N/A  | DWS Provided?               | N/A   |
| N/A                    | Landing Width (in)    | N/A   | N/A  | DWS Contrast?               | N/A   |
| N/A                    | Landing Slope (%)     | N/A   | N/A  | DWS Length (in)             | N/A   |
| N/A                    | Landing X Slope (%)   | N/A   | N/A  | DWS Full Width?             | N/A   |
| N/A                    | Landing Curb? (Y/N)   | N/A   | N/A  | DWS Offset (in)             | N/A   |
| N/A                    | Shared Landing?       | N/A   |      |                             |       |
| N/A                    | Gutter Ponding?       | N/A   | N/A  | Gutter Slope (%)            | N/A   |
| N/A                    | Gutter Lip Ht (in)    | N/A   | N/A  | Gutter X Slope (%)          | N/A   |
| N/A                    | Painted X Walk1?      | No    | N/A  | Painted X Walk2?            | No    |
|                        | X Walk 1 Direction    | To NW |      | X Walk 2 Direction          | To SW |
| N/A                    | X Walk 1 Width (in)   | N/A   | N/A  | X Walk 2 Width (in)         | N/A   |
|                        | X Walk 1 Slope (%)    | 1.3   |      | X Walk 2 Slope (%)          | 0.2   |
|                        | X Walk 1 X Slope (%)  | 2.8   |      | X Walk 2 X Slope (%)        | 0.8   |
| N/A                    | Ramp inside XWalk1?   | N/A   | N/A  | Ramp inside XWalk2?         | N/A   |
|                        | Road Slope (%)        | 2.3   | N/A  | Clear Space?                | N/A   |
|                        | Road X Slope (%)      | 1.3   | N/A  | Clear Space to XWalk (in)   | N/A   |
| N/A                    | Any Obstructions?     | N/A   | N/A  | Storm Grate/Utility Hazard? | N/A   |
|                        | Obstruction Type      |       |      | Storm Grate/Utility Type    |       |
|                        |                       | N/A   |      |                             | N/A   |
|                        |                       |       | ١.,  |                             |       |