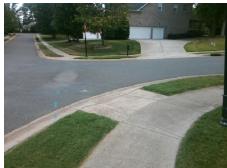

## Field Measurements/Component Compliance

Street 1 Name Stop Condition-Street 2 Street 2 Name Stop Condition-Street 1

Remove & Replace Curb Ramp With **Two New Directional Ramps or** Equivalent. Surveyor Notes:

PROW/ADA:

N/A

Not Found, R304.2.2, R304.5.3

**LISHA LN** StopSign **HONEYNUT DR** None

> Total Cost: 3200.00

| Compliance Description |                       | Data  | Comp | liance Description          | Data  |
|------------------------|-----------------------|-------|------|-----------------------------|-------|
| N/A                    | Ramp Length (in)      | 48.0  | No   | Ramp Slope (%)              | 9.8   |
| Yes                    | Ramp Width (in)       | 48.0  | No   | Ramp XSlope (%)             | 4.2   |
| N/A                    | Flare Type LT         | N/A   | N/A  | Flare Type RT               | N/A   |
| N/A                    | Flare Slope LT (%)    | N/A   | N/A  | Flare Slope RT (%)          | N/A   |
| N/A                    | Flare Traversable LT? | N/A   | N/A  | Flare Traversable RT?       | N/A   |
| N/A                    | Landing Length (in)   | N/A   | N/A  | DWS Provided?               | N/A   |
| N/A                    | Landing Width (in)    | N/A   | N/A  | DWS Contrast?               | N/A   |
| N/A                    | Landing Slope (%)     | N/A   | N/A  | DWS Length (in)             | N/A   |
| N/A                    | Landing X Slope (%)   | N/A   | N/A  | DWS Full Width?             | N/A   |
| N/A                    | Landing Curb? (Y/N)   | N/A   | N/A  | DWS Offset (in)             | N/A   |
| N/A                    | Shared Landing?       | N/A   |      |                             |       |
| N/A                    | Gutter Ponding?       | N/A   | N/A  | Gutter Slope (%)            | N/A   |
| N/A                    | Gutter Lip Ht (in)    | N/A   | N/A  | Gutter X Slope (%)          | N/A   |
| N/A                    | Painted X Walk1?      | No    | N/A  | Painted X Walk2?            | No    |
|                        | X Walk 1 Direction    | To NW |      | X Walk 2 Direction          | To SW |
| N/A                    | X Walk 1 Width (in)   | N/A   | N/A  | X Walk 2 Width (in)         | N/A   |
|                        | X Walk 1 Slope (%)    | 1.3   |      | X Walk 2 Slope (%)          | 0.2   |
|                        | X Walk 1 X Slope (%)  | 2.8   |      | X Walk 2 X Slope (%)        | 0.8   |
| N/A                    | Ramp inside XWalk1?   | N/A   | N/A  | Ramp inside XWalk2?         | N/A   |
|                        | Road Slope (%)        | 2.3   | N/A  | Clear Space?                | N/A   |
|                        | Road X Slope (%)      | 1.3   | N/A  | Clear Space to XWalk (in)   | N/A   |
| N/A                    | Any Obstructions?     | N/A   | N/A  | Storm Grate/Utility Hazard? | N/A   |
|                        | Obstruction Type      |       |      | Storm Grate/Utility Type    |       |
|                        |                       | N/A   |      |                             | N/A   |
|                        |                       |       | ١.,  |                             |       |