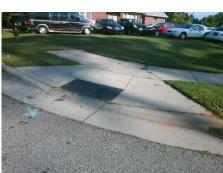

## Field Measurements/Component Compliance

Street 1 Name RATCLIFF LN
Stop Condition-Street 2 StopSign
Street 2 Name N/A
Stop Condition-Street 1 N/A

| 1 033ibic Goldtions.                       |  |  |  |  |  |  |
|--------------------------------------------|--|--|--|--|--|--|
| Remove & Replace Entire Ramp.              |  |  |  |  |  |  |
|                                            |  |  |  |  |  |  |
|                                            |  |  |  |  |  |  |
|                                            |  |  |  |  |  |  |
|                                            |  |  |  |  |  |  |
| Surveyor Notes:                            |  |  |  |  |  |  |
| N/A                                        |  |  |  |  |  |  |
| N/A                                        |  |  |  |  |  |  |
|                                            |  |  |  |  |  |  |
|                                            |  |  |  |  |  |  |
| PROW/ADA:                                  |  |  |  |  |  |  |
| Not Found, R304.5.1, R304.2.2,<br>R304.5.3 |  |  |  |  |  |  |
|                                            |  |  |  |  |  |  |
|                                            |  |  |  |  |  |  |
|                                            |  |  |  |  |  |  |
|                                            |  |  |  |  |  |  |
|                                            |  |  |  |  |  |  |
|                                            |  |  |  |  |  |  |

Total Cost:

1850.00

| Field Measurements/Component Compliance |                       |      |       |        |                       |      |  |
|-----------------------------------------|-----------------------|------|-------|--------|-----------------------|------|--|
| Compl                                   | iance Description     | Data | Compl | liance | Description           | Data |  |
| N/A                                     | Ramp Length (in)      | 60.0 | No    | Ramp   | Slope (%)             | 10.1 |  |
| No                                      | Ramp Width (in)       | 36.0 | No    | Ramp   | XSlope (%)            | 2.9  |  |
| N/A                                     | Flare Type LT         | N/A  | N/A   | Flare  | Type RT               | N/A  |  |
| N/A                                     | Flare Slope LT (%)    | N/A  | N/A   | Flare  | Slope RT (%)          | N/A  |  |
| N/A                                     | Flare Traversable LT? | N/A  | N/A   | Flare  | Traversable RT?       | N/A  |  |
| N/A                                     | Landing Length (in)   | N/A  | N/A   | DWS    | Provided?             | N/A  |  |
| N/A                                     | Landing Width (in)    | N/A  | N/A   | DWS    | Contrast?             | N/A  |  |
| N/A                                     | Landing Slope (%)     | N/A  | N/A   | DWS    | Length (in)           | N/A  |  |
| N/A                                     | Landing X Slope (%)   | N/A  | N/A   | DWS    | Full Width?           | N/A  |  |
| N/A                                     | Landing Curb? (Y/N)   | N/A  | N/A   | DWS    | Offset (in)           | N/A  |  |
| N/A                                     | Shared Landing?       | N/A  |       |        |                       |      |  |
| N/A                                     | Gutter Ponding?       | N/A  | N/A   | Gutte  | r Slope (%)           | N/A  |  |
| N/A                                     | Gutter Lip Ht (in)    | N/A  | N/A   | Gutte  | r X Slope (%)         | N/A  |  |
| N/A                                     | Painted X Walk1?      | No   | N/A   | Painte | ed X Walk2?           | N/A  |  |
|                                         | X Walk 1 Direction    | To S |       | X Wa   | lk 2 Direction        | N/A  |  |
| N/A                                     | X Walk 1 Width (in)   | N/A  | N/A   | X Wa   | lk 2 Width (in)       | N/A  |  |
|                                         | X Walk 1 Slope (%)    | 4.0  |       | X Wa   | lk 2 Slope (%)        | N/A  |  |
|                                         | X Walk 1 X Slope (%)  | 4.6  |       | X Wa   | lk 2 X Slope (%)      | N/A  |  |
| N/A                                     | Ramp inside XWalk1?   | N/A  | N/A   | Ramp   | inside XWalk2?        | N/A  |  |
|                                         | Road Slope (%)        | N/A  | N/A   | Clear  | Space?                | N/A  |  |
|                                         | Road X Slope (%)      | N/A  | N/A   | Clear  | Space to XWalk (in)   | N/A  |  |
| N/A                                     | Any Obstructions?     | N/A  | N/A   | Storm  | Grate/Utility Hazard? | N/A  |  |
|                                         | Obstruction Type      |      |       | Storm  | Grate/Utility Type    |      |  |
|                                         |                       | N/A  |       |        |                       | N/A  |  |
|                                         |                       |      | Yes   | Surfa  | ce Condition? (G/P)   | Good |  |