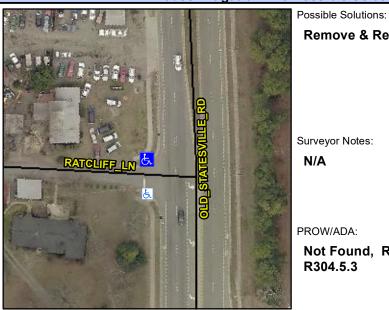

## Access Compliance Report Public Rights-of-Way (Curb Ramps)

Intersection ID: 4656Main Street: OLD\_STATESVILLE\_RDCross Street: RATCLIFF\_LNLocation: NWADA ID: C958A89A12DARamp Type: PerpInitial Pass/Fail: FailOverall Compliance: NoSeverity Score: 22.5

## Field Measurements/Component Compliance

Street 1 Name RATCLIFF LN
Stop Condition-Street 2 StopSign
Street 2 Name N/A
Stop Condition-Street 1 N/A

| 1 033ibic Goldtions.                       |  |  |  |  |  |  |
|--------------------------------------------|--|--|--|--|--|--|
| Remove & Replace Entire Ramp.              |  |  |  |  |  |  |
|                                            |  |  |  |  |  |  |
|                                            |  |  |  |  |  |  |
|                                            |  |  |  |  |  |  |
|                                            |  |  |  |  |  |  |
| Surveyor Notes:                            |  |  |  |  |  |  |
| N/A                                        |  |  |  |  |  |  |
| N/A                                        |  |  |  |  |  |  |
|                                            |  |  |  |  |  |  |
|                                            |  |  |  |  |  |  |
| PROW/ADA:                                  |  |  |  |  |  |  |
| Not Found, R304.5.1, R304.2.2,<br>R304.5.3 |  |  |  |  |  |  |
|                                            |  |  |  |  |  |  |
|                                            |  |  |  |  |  |  |
|                                            |  |  |  |  |  |  |
|                                            |  |  |  |  |  |  |
|                                            |  |  |  |  |  |  |
|                                            |  |  |  |  |  |  |