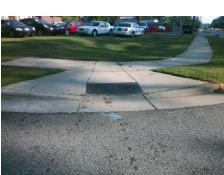

## Field Measurements/Component Compliance

Street 1 Name RATCLIFF LN
Stop Condition-Street 2 StopSign
Street 2 Name N/A
Stop Condition-Street 1 N/A

| 1 033ibic Goldtions.                       |  |  |  |  |  |  |
|--------------------------------------------|--|--|--|--|--|--|
| Remove & Replace Entire Ramp.              |  |  |  |  |  |  |
|                                            |  |  |  |  |  |  |
|                                            |  |  |  |  |  |  |
|                                            |  |  |  |  |  |  |
|                                            |  |  |  |  |  |  |
| Surveyor Notes:                            |  |  |  |  |  |  |
| N/A                                        |  |  |  |  |  |  |
| N/A                                        |  |  |  |  |  |  |
|                                            |  |  |  |  |  |  |
|                                            |  |  |  |  |  |  |
| PROW/ADA:                                  |  |  |  |  |  |  |
| Not Found, R304.5.1, R304.2.2,<br>R304.5.3 |  |  |  |  |  |  |
|                                            |  |  |  |  |  |  |
|                                            |  |  |  |  |  |  |
|                                            |  |  |  |  |  |  |
|                                            |  |  |  |  |  |  |
|                                            |  |  |  |  |  |  |
|                                            |  |  |  |  |  |  |

Total Cost:

1850.00

| Field Measurements/Component Compliance |                       |      |       |        |                       |      |  |
|-----------------------------------------|-----------------------|------|-------|--------|-----------------------|------|--|
| Compl                                   | iance Description     | Data | Compl | liance | Description           | Data |  |
| N/A                                     | Ramp Length (in)      | 60.0 | No    | Ramp   | Slope (%)             | 10.1 |  |
| No                                      | Ramp Width (in)       | 36.0 | No    | Ramp   | XSlope (%)            | 2.9  |  |
| N/A                                     | Flare Type LT         | N/A  | N/A   | Flare  | Type RT               | N/A  |  |
| N/A                                     | Flare Slope LT (%)    | N/A  | N/A   | Flare  | Slope RT (%)          | N/A  |  |
| N/A                                     | Flare Traversable LT? | N/A  | N/A   | Flare  | Traversable RT?       | N/A  |  |
| N/A                                     | Landing Length (in)   | N/A  | N/A   | DWS    | Provided?             | N/A  |  |
| N/A                                     | Landing Width (in)    | N/A  | N/A   | DWS    | Contrast?             | N/A  |  |
| N/A                                     | Landing Slope (%)     | N/A  | N/A   | DWS    | Length (in)           | N/A  |  |
| N/A                                     | Landing X Slope (%)   | N/A  | N/A   | DWS    | Full Width?           | N/A  |  |
| N/A                                     | Landing Curb? (Y/N)   | N/A  | N/A   | DWS    | Offset (in)           | N/A  |  |
| N/A                                     | Shared Landing?       | N/A  |       |        |                       |      |  |
| N/A                                     | Gutter Ponding?       | N/A  | N/A   | Gutte  | r Slope (%)           | N/A  |  |
| N/A                                     | Gutter Lip Ht (in)    | N/A  | N/A   | Gutte  | r X Slope (%)         | N/A  |  |
| N/A                                     | Painted X Walk1?      | No   | N/A   | Painte | ed X Walk2?           | N/A  |  |
|                                         | X Walk 1 Direction    | To S |       | X Wa   | lk 2 Direction        | N/A  |  |
| N/A                                     | X Walk 1 Width (in)   | N/A  | N/A   | X Wa   | lk 2 Width (in)       | N/A  |  |
|                                         | X Walk 1 Slope (%)    | 4.0  |       | X Wa   | lk 2 Slope (%)        | N/A  |  |
|                                         | X Walk 1 X Slope (%)  | 4.6  |       | X Wa   | lk 2 X Slope (%)      | N/A  |  |
| N/A                                     | Ramp inside XWalk1?   | N/A  | N/A   | Ramp   | inside XWalk2?        | N/A  |  |
|                                         | Road Slope (%)        | N/A  | N/A   | Clear  | Space?                | N/A  |  |
|                                         | Road X Slope (%)      | N/A  | N/A   | Clear  | Space to XWalk (in)   | N/A  |  |
| N/A                                     | Any Obstructions?     | N/A  | N/A   | Storm  | Grate/Utility Hazard? | N/A  |  |
|                                         | Obstruction Type      |      |       | Storm  | Grate/Utility Type    |      |  |
|                                         |                       | N/A  |       |        |                       | N/A  |  |
|                                         |                       |      | Yes   | Surfa  | ce Condition? (G/P)   | Good |  |