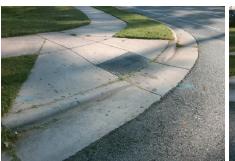

## Field Measurements/Component Compliance

Street 1 Name RATCLIFF LN
Stop Condition-Street 2 StopSign
Street 2 Name N/A
Stop Condition-Street 1 N/A

| 1 033ibic Goldtions.                       |  |  |  |  |  |  |
|--------------------------------------------|--|--|--|--|--|--|
| Remove & Replace Entire Ramp.              |  |  |  |  |  |  |
|                                            |  |  |  |  |  |  |
|                                            |  |  |  |  |  |  |
|                                            |  |  |  |  |  |  |
|                                            |  |  |  |  |  |  |
| Surveyor Notes:                            |  |  |  |  |  |  |
| N/A                                        |  |  |  |  |  |  |
| N/A                                        |  |  |  |  |  |  |
|                                            |  |  |  |  |  |  |
|                                            |  |  |  |  |  |  |
| PROW/ADA:                                  |  |  |  |  |  |  |
| Not Found, R304.5.1, R304.2.2,<br>R304.5.3 |  |  |  |  |  |  |
|                                            |  |  |  |  |  |  |
|                                            |  |  |  |  |  |  |
|                                            |  |  |  |  |  |  |
|                                            |  |  |  |  |  |  |
|                                            |  |  |  |  |  |  |
|                                            |  |  |  |  |  |  |

Total Cost:

1850.00

| Field Measurements/Component Compliance |                       |      |       |        |                       |      |  |
|-----------------------------------------|-----------------------|------|-------|--------|-----------------------|------|--|
| Compl                                   | iance Description     | Data | Compl | liance | Description           | Data |  |
| N/A                                     | Ramp Length (in)      | 60.0 | No    | Ramp   | Slope (%)             | 10.1 |  |
| No                                      | Ramp Width (in)       | 36.0 | No    | Ramp   | XSlope (%)            | 2.9  |  |
| N/A                                     | Flare Type LT         | N/A  | N/A   | Flare  | Type RT               | N/A  |  |
| N/A                                     | Flare Slope LT (%)    | N/A  | N/A   | Flare  | Slope RT (%)          | N/A  |  |
| N/A                                     | Flare Traversable LT? | N/A  | N/A   | Flare  | Traversable RT?       | N/A  |  |
| N/A                                     | Landing Length (in)   | N/A  | N/A   | DWS    | Provided?             | N/A  |  |
| N/A                                     | Landing Width (in)    | N/A  | N/A   | DWS    | Contrast?             | N/A  |  |
| N/A                                     | Landing Slope (%)     | N/A  | N/A   | DWS    | Length (in)           | N/A  |  |
| N/A                                     | Landing X Slope (%)   | N/A  | N/A   | DWS    | Full Width?           | N/A  |  |
| N/A                                     | Landing Curb? (Y/N)   | N/A  | N/A   | DWS    | Offset (in)           | N/A  |  |
| N/A                                     | Shared Landing?       | N/A  |       |        |                       |      |  |
| N/A                                     | Gutter Ponding?       | N/A  | N/A   | Gutte  | r Slope (%)           | N/A  |  |
| N/A                                     | Gutter Lip Ht (in)    | N/A  | N/A   | Gutte  | r X Slope (%)         | N/A  |  |
| N/A                                     | Painted X Walk1?      | No   | N/A   | Painte | ed X Walk2?           | N/A  |  |
|                                         | X Walk 1 Direction    | To S |       | X Wa   | lk 2 Direction        | N/A  |  |
| N/A                                     | X Walk 1 Width (in)   | N/A  | N/A   | X Wa   | lk 2 Width (in)       | N/A  |  |
|                                         | X Walk 1 Slope (%)    | 4.0  |       | X Wa   | lk 2 Slope (%)        | N/A  |  |
|                                         | X Walk 1 X Slope (%)  | 4.6  |       | X Wa   | lk 2 X Slope (%)      | N/A  |  |
| N/A                                     | Ramp inside XWalk1?   | N/A  | N/A   | Ramp   | inside XWalk2?        | N/A  |  |
|                                         | Road Slope (%)        | N/A  | N/A   | Clear  | Space?                | N/A  |  |
|                                         | Road X Slope (%)      | N/A  | N/A   | Clear  | Space to XWalk (in)   | N/A  |  |
| N/A                                     | Any Obstructions?     | N/A  | N/A   | Storm  | Grate/Utility Hazard? | N/A  |  |
|                                         | Obstruction Type      |      |       | Storm  | Grate/Utility Type    |      |  |
|                                         |                       | N/A  |       |        |                       | N/A  |  |
|                                         |                       |      | Yes   | Surfa  | ce Condition? (G/P)   | Good |  |