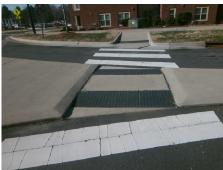

## **Access Compliance Report Public Rights-of-Way** (Curb Ramps)

Intersection ID: 52583 Main Street: NEW\_RENAISSANCE\_WY Cross Street: N/A Location: N **Overall Compliance: No** ADA ID: C95C3BB345E2 Ramp Type: MedianPerp Initial Pass/Fail: Fail **Severity Score:** 1.25

**Codes/Mitigation Info/Possible Solution** 

**NEW RENAISSANCE WY** Street 1 Name Stop Condition-Street 2 YieldSign Street 2 Name N/A Stop Condition-Street 1 N/A Possible Solutions: Remove & Replace Entire Ramp. Surveyor Notes: N/A PROW/ADA: R304.5.3

Total Cost: 1650.00

| Field Measurements/Component Compliance |     |                       |       |      |                             |      |
|-----------------------------------------|-----|-----------------------|-------|------|-----------------------------|------|
| Compliance Description                  |     |                       | Data  | Comp | liance Description          | Data |
|                                         | N/A | Ramp Length (in)      | 24.0  | Yes  | Ramp Slope (%)              | 8.2  |
| ,                                       | Yes | Ramp Width (in)       | 73.0  | No   | Ramp XSlope (%)             | 2.7  |
| ı                                       | N/A | Flare Type LT         | N/A   | N/A  | Flare Type RT               | N/A  |
| -                                       | N/A | Flare Slope LT (%)    | N/A   | N/A  | Flare Slope RT (%)          | N/A  |
|                                         | N/A | Flare Traversable LT? | N/A   | N/A  | Flare Traversable RT?       | N/A  |
| -                                       | N/A | Landing Length (in)   | N/A   | N/A  | DWS Provided?               | N/A  |
|                                         | N/A | Landing Width (in)    | N/A   | N/A  | DWS Contrast?               | N/A  |
| -                                       | N/A | Landing Slope (%)     | N/A   | N/A  | DWS Length (in)             | N/A  |
|                                         | N/A | Landing X Slope (%)   | N/A   | N/A  | DWS Full Width?             | N/A  |
| -                                       | N/A | Landing Curb? (Y/N)   | N/A   | N/A  | DWS Offset (in)             | N/A  |
| ı                                       | N/A | Shared Landing?       | N/A   |      |                             |      |
| ı                                       | N/A | Gutter Ponding?       | N/A   | N/A  | Gutter Slope (%)            | N/A  |
| ı                                       | N/A | Gutter Lip Ht (in)    | N/A   | N/A  | Gutter X Slope (%)          | N/A  |
| ı                                       | N/A | Painted X Walk1?      | Yes   | N/A  | Painted X Walk2?            | N/A  |
|                                         |     | X Walk 1 Direction    | To E  |      | X Walk 2 Direction          | N/A  |
| -                                       | N/A | X Walk 1 Width (in)   | 118.0 | N/A  | X Walk 2 Width (in)         | N/A  |
|                                         |     | X Walk 1 Slope (%)    | 0.8   |      | X Walk 2 Slope (%)          | N/A  |
|                                         |     | X Walk 1 X Slope (%)  | 0.2   |      | X Walk 2 X Slope (%)        | N/A  |
| -                                       | N/A | Ramp inside XWalk1?   | Yes   | N/A  | Ramp inside XWalk2?         | N/A  |
|                                         |     | Road Slope (%)        | N/A   | N/A  | Clear Space?                | N/A  |
|                                         |     | Road X Slope (%)      | N/A   | N/A  | Clear Space to XWalk (in)   | N/A  |
|                                         | N/A | Any Obstructions?     | N/A   | N/A  | Storm Grate/Utility Hazard? | N/A  |
|                                         |     | Obstruction Type      |       |      | Storm Grate/Utility Type    |      |
|                                         |     |                       | N/A   |      |                             | N/A  |
|                                         |     |                       |       | Yes  | Surface Condition? (G/P)    | Good |
|                                         |     |                       |       |      |                             |      |