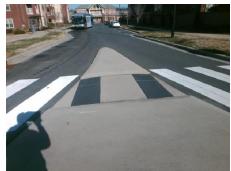

## **Access Compliance Report Public Rights-of-Way** (Curb Ramps)

Intersection ID: 52583 Main Street: NEW\_RENAISSANCE\_WY Cross Street: N/A Location: N **Overall Compliance: No** ADA ID: C95C3BB345E2 Ramp Type: MedianPerp Initial Pass/Fail: Fail **Severity Score:** 1.25

**Codes/Mitigation Info/Possible Solution** 

**NEW RENAISSANCE WY** Street 1 Name Stop Condition-Street 2 YieldSign Street 2 Name N/A Stop Condition-Street 1 N/A Possible Solutions: Remove & Replace Entire Ramp. Surveyor Notes: N/A PROW/ADA: R304.5.3

Total Cost: 1650.00

| Field Measurements/Component Compliance |     |                       |       |      |                             |      |
|-----------------------------------------|-----|-----------------------|-------|------|-----------------------------|------|
| Compliance Description                  |     |                       | Data  | Comp | liance Description          | Data |
|                                         | N/A | Ramp Length (in)      | 24.0  | Yes  | Ramp Slope (%)              | 8.2  |
| ,                                       | Yes | Ramp Width (in)       | 73.0  | No   | Ramp XSlope (%)             | 2.7  |
| ı                                       | N/A | Flare Type LT         | N/A   | N/A  | Flare Type RT               | N/A  |
| -                                       | N/A | Flare Slope LT (%)    | N/A   | N/A  | Flare Slope RT (%)          | N/A  |
|                                         | N/A | Flare Traversable LT? | N/A   | N/A  | Flare Traversable RT?       | N/A  |
| -                                       | N/A | Landing Length (in)   | N/A   | N/A  | DWS Provided?               | N/A  |
|                                         | N/A | Landing Width (in)    | N/A   | N/A  | DWS Contrast?               | N/A  |
| -                                       | N/A | Landing Slope (%)     | N/A   | N/A  | DWS Length (in)             | N/A  |
|                                         | N/A | Landing X Slope (%)   | N/A   | N/A  | DWS Full Width?             | N/A  |
| -                                       | N/A | Landing Curb? (Y/N)   | N/A   | N/A  | DWS Offset (in)             | N/A  |
| ı                                       | N/A | Shared Landing?       | N/A   |      |                             |      |
| ı                                       | N/A | Gutter Ponding?       | N/A   | N/A  | Gutter Slope (%)            | N/A  |
| ı                                       | N/A | Gutter Lip Ht (in)    | N/A   | N/A  | Gutter X Slope (%)          | N/A  |
| ı                                       | N/A | Painted X Walk1?      | Yes   | N/A  | Painted X Walk2?            | N/A  |
|                                         |     | X Walk 1 Direction    | To E  |      | X Walk 2 Direction          | N/A  |
| -                                       | N/A | X Walk 1 Width (in)   | 118.0 | N/A  | X Walk 2 Width (in)         | N/A  |
|                                         |     | X Walk 1 Slope (%)    | 0.8   |      | X Walk 2 Slope (%)          | N/A  |
|                                         |     | X Walk 1 X Slope (%)  | 0.2   |      | X Walk 2 X Slope (%)        | N/A  |
| -                                       | N/A | Ramp inside XWalk1?   | Yes   | N/A  | Ramp inside XWalk2?         | N/A  |
|                                         |     | Road Slope (%)        | N/A   | N/A  | Clear Space?                | N/A  |
|                                         |     | Road X Slope (%)      | N/A   | N/A  | Clear Space to XWalk (in)   | N/A  |
|                                         | N/A | Any Obstructions?     | N/A   | N/A  | Storm Grate/Utility Hazard? | N/A  |
|                                         |     | Obstruction Type      |       |      | Storm Grate/Utility Type    |      |
|                                         |     |                       | N/A   |      |                             | N/A  |
|                                         |     |                       |       | Yes  | Surface Condition? (G/P)    | Good |
|                                         |     |                       |       |      |                             |      |