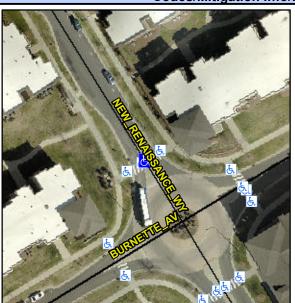

## **Access Compliance Report Public Rights-of-Way** (Curb Ramps)

Intersection ID: 52583 Main Street: NEW\_RENAISSANCE\_WY Cross Street: N/A Location: N **Overall Compliance: No** ADA ID: C95C3BB345E2 Ramp Type: MedianPerp Initial Pass/Fail: Fail **Severity Score:** 1.25

**Codes/Mitigation Info/Possible Solution** 

**NEW RENAISSANCE WY** Street 1 Name Stop Condition-Street 2 YieldSign Street 2 Name N/A Stop Condition-Street 1 N/A Possible Solutions: Remove & Replace Entire Ramp. Surveyor Notes: N/A PROW/ADA: R304.5.3