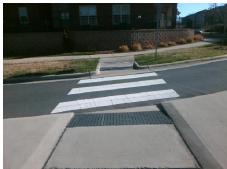

## **Access Compliance Report Public Rights-of-Way** (Curb Ramps)

Intersection ID: 52583 Main Street: NEW\_RENAISSANCE\_WY Cross Street: N/A Location: N **Overall Compliance: No** ADA ID: C95C3BB345E2 Ramp Type: MedianPerp Initial Pass/Fail: Fail **Severity Score:** 1.25

**Codes/Mitigation Info/Possible Solution** 

**NEW RENAISSANCE WY** Street 1 Name Stop Condition-Street 2 YieldSign Street 2 Name N/A Stop Condition-Street 1 N/A Possible Solutions: Remove & Replace Entire Ramp. Surveyor Notes: N/A PROW/ADA: R304.5.3

Total Cost: 1650.00

| Field Measurements/Component Compliance |     |                       |       |      |                             |      |
|-----------------------------------------|-----|-----------------------|-------|------|-----------------------------|------|
| Compliance Description                  |     |                       | Data  | Comp | liance Description          | Data |
|                                         | N/A | Ramp Length (in)      | 24.0  | Yes  | Ramp Slope (%)              | 8.2  |
| ,                                       | Yes | Ramp Width (in)       | 73.0  | No   | Ramp XSlope (%)             | 2.7  |
| ı                                       | N/A | Flare Type LT         | N/A   | N/A  | Flare Type RT               | N/A  |
| -                                       | N/A | Flare Slope LT (%)    | N/A   | N/A  | Flare Slope RT (%)          | N/A  |
|                                         | N/A | Flare Traversable LT? | N/A   | N/A  | Flare Traversable RT?       | N/A  |
| -                                       | N/A | Landing Length (in)   | N/A   | N/A  | DWS Provided?               | N/A  |
|                                         | N/A | Landing Width (in)    | N/A   | N/A  | DWS Contrast?               | N/A  |
| -                                       | N/A | Landing Slope (%)     | N/A   | N/A  | DWS Length (in)             | N/A  |
|                                         | N/A | Landing X Slope (%)   | N/A   | N/A  | DWS Full Width?             | N/A  |
| -                                       | N/A | Landing Curb? (Y/N)   | N/A   | N/A  | DWS Offset (in)             | N/A  |
| ı                                       | N/A | Shared Landing?       | N/A   |      |                             |      |
| ı                                       | N/A | Gutter Ponding?       | N/A   | N/A  | Gutter Slope (%)            | N/A  |
| ı                                       | N/A | Gutter Lip Ht (in)    | N/A   | N/A  | Gutter X Slope (%)          | N/A  |
| ı                                       | N/A | Painted X Walk1?      | Yes   | N/A  | Painted X Walk2?            | N/A  |
|                                         |     | X Walk 1 Direction    | To E  |      | X Walk 2 Direction          | N/A  |
| -                                       | N/A | X Walk 1 Width (in)   | 118.0 | N/A  | X Walk 2 Width (in)         | N/A  |
|                                         |     | X Walk 1 Slope (%)    | 0.8   |      | X Walk 2 Slope (%)          | N/A  |
|                                         |     | X Walk 1 X Slope (%)  | 0.2   |      | X Walk 2 X Slope (%)        | N/A  |
| -                                       | N/A | Ramp inside XWalk1?   | Yes   | N/A  | Ramp inside XWalk2?         | N/A  |
|                                         |     | Road Slope (%)        | N/A   | N/A  | Clear Space?                | N/A  |
|                                         |     | Road X Slope (%)      | N/A   | N/A  | Clear Space to XWalk (in)   | N/A  |
|                                         | N/A | Any Obstructions?     | N/A   | N/A  | Storm Grate/Utility Hazard? | N/A  |
|                                         |     | Obstruction Type      |       |      | Storm Grate/Utility Type    |      |
|                                         |     |                       | N/A   |      |                             | N/A  |
|                                         |     |                       |       | Yes  | Surface Condition? (G/P)    | Good |
|                                         |     |                       |       |      |                             |      |