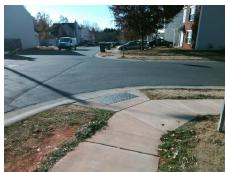

## Field Measurements/Component Compliance

Street 1 Name
Stop Condition-Street 2
Street 2 Name
Stop Condition-Street 1

REID MEADOWS DR StopSign REID OAKS DR None Possible Solutions:

Remove & Replace Curb Ramp With Two New Directional Ramps or Equivalent.

Surveyor Notes:

N/A

PROW/ADA:

Not Found, R304.5.1, R304.5.3

Total Cost: \$ 3200.00

|      | Field Measure          | ments/C | ompo | nent Compliance             |      |
|------|------------------------|---------|------|-----------------------------|------|
| Comp | Compliance Description |         | Comp | liance Description          | Data |
| N/A  | Ramp Length (in)       | 45.0    | Yes  | Ramp Slope (%)              | 6.0  |
| No   | Ramp Width (in)        | 47.5    | No   | Ramp XSlope (%)             | 4.9  |
| N/A  | Flare Type LT          | N/A     | N/A  | Flare Type RT               | N/A  |
| N/A  | Flare Slope LT (%)     | N/A     | N/A  | Flare Slope RT (%)          | N/A  |
| N/A  | Flare Traversable LT?  | N/A     | N/A  | Flare Traversable RT?       | N/A  |
| N/A  | Landing Length (in)    | N/A     | N/A  | DWS Provided?               | N/A  |
| N/A  | Landing Width (in)     | N/A     | N/A  | DWS Contrast?               | N/A  |
| N/A  | Landing Slope (%)      | N/A     | N/A  | DWS Length (in)             | N/A  |
| N/A  | Landing X Slope (%)    | N/A     | N/A  | DWS Full Width?             | N/A  |
| N/A  | Landing Curb? (Y/N)    | N/A     | N/A  | DWS Offset (in)             | N/A  |
| N/A  | Shared Landing?        | N/A     |      |                             |      |
| N/A  | Gutter Ponding?        | N/A     | N/A  | Gutter Slope (%)            | N/A  |
| N/A  | Gutter Lip Ht (in)     | N/A     | N/A  | Gutter X Slope (%)          | N/A  |
| N/A  | Painted X Walk1?       | No      | N/A  | Painted X Walk2?            | No   |
|      | X Walk 1 Direction     | To S    |      | X Walk 2 Direction          | То Е |
| N/A  | X Walk 1 Width (in)    | N/A     | N/A  | X Walk 2 Width (in)         | N/A  |
|      | X Walk 1 Slope (%)     | 1.9     |      | X Walk 2 Slope (%)          | 4.9  |
|      | X Walk 1 X Slope (%)   | 4.4     |      | X Walk 2 X Slope (%)        | 5.5  |
| N/A  | Ramp inside XWalk1?    | N/A     | N/A  | Ramp inside XWalk2?         | N/A  |
|      | Road Slope (%)         | 6.7     | N/A  | Clear Space?                | N/A  |
|      | Road X Slope (%)       | 1.6     | N/A  | Clear Space to XWalk (in)   | N/A  |
| N/A  | Any Obstructions?      | N/A     | N/A  | Storm Grate/Utility Hazard? | N/A  |
|      | Obstruction Type       |         |      | Storm Grate/Utility Type    |      |
|      |                        | N/A     |      |                             | N/A  |
|      |                        |         | Yes  | Surface Condition? (G/P)    | Good |
|      |                        | '       | •    | , ,                         |      |