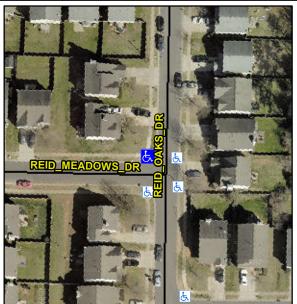

## Access Compliance Report Public Rights-of-Way (Curb Ramps)

Intersection ID: 45153Main Street: REID\_MEADOWS\_DRCross Street: REID\_OAKS\_DRLocation:NWADA ID: C960D1A7E983Ramp Type: PerpDiagInitial Pass/Fail: FailOverall Compliance: NoSeverity Score:10

## Field Measurements/Component Compliance

Street 1 Name
Stop Condition-Street 2
Street 2 Name
Stop Condition-Street 1

REID MEADOWS DR StopSign REID OAKS DR None Possible Solutions:

Remove & Replace Curb Ramp With Two New Directional Ramps or Equivalent.