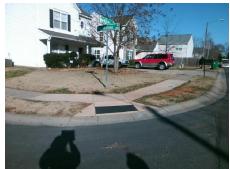

## Field Measurements/Component Compliance

Street 1 Name
Stop Condition-Street 2
Street 2 Name
Stop Condition-Street 1

REID MEADOWS DR StopSign REID OAKS DR None Possible Solutions:

Remove & Replace Curb Ramp With Two New Directional Ramps or Equivalent.

Surveyor Notes:

N/A

PROW/ADA:

Not Found, R304.5.1, R304.5.3

Total Cost: \$ 3200.00

|      | Field Measure          | ments/C | ompo | nent Compliance             |      |
|------|------------------------|---------|------|-----------------------------|------|
| Comp | Compliance Description |         | Comp | liance Description          | Data |
| N/A  | Ramp Length (in)       | 45.0    | Yes  | Ramp Slope (%)              | 6.0  |
| No   | Ramp Width (in)        | 47.5    | No   | Ramp XSlope (%)             | 4.9  |
| N/A  | Flare Type LT          | N/A     | N/A  | Flare Type RT               | N/A  |
| N/A  | Flare Slope LT (%)     | N/A     | N/A  | Flare Slope RT (%)          | N/A  |
| N/A  | Flare Traversable LT?  | N/A     | N/A  | Flare Traversable RT?       | N/A  |
| N/A  | Landing Length (in)    | N/A     | N/A  | DWS Provided?               | N/A  |
| N/A  | Landing Width (in)     | N/A     | N/A  | DWS Contrast?               | N/A  |
| N/A  | Landing Slope (%)      | N/A     | N/A  | DWS Length (in)             | N/A  |
| N/A  | Landing X Slope (%)    | N/A     | N/A  | DWS Full Width?             | N/A  |
| N/A  | Landing Curb? (Y/N)    | N/A     | N/A  | DWS Offset (in)             | N/A  |
| N/A  | Shared Landing?        | N/A     |      |                             |      |
| N/A  | Gutter Ponding?        | N/A     | N/A  | Gutter Slope (%)            | N/A  |
| N/A  | Gutter Lip Ht (in)     | N/A     | N/A  | Gutter X Slope (%)          | N/A  |
| N/A  | Painted X Walk1?       | No      | N/A  | Painted X Walk2?            | No   |
|      | X Walk 1 Direction     | To S    |      | X Walk 2 Direction          | То Е |
| N/A  | X Walk 1 Width (in)    | N/A     | N/A  | X Walk 2 Width (in)         | N/A  |
|      | X Walk 1 Slope (%)     | 1.9     |      | X Walk 2 Slope (%)          | 4.9  |
|      | X Walk 1 X Slope (%)   | 4.4     |      | X Walk 2 X Slope (%)        | 5.5  |
| N/A  | Ramp inside XWalk1?    | N/A     | N/A  | Ramp inside XWalk2?         | N/A  |
|      | Road Slope (%)         | 6.7     | N/A  | Clear Space?                | N/A  |
|      | Road X Slope (%)       | 1.6     | N/A  | Clear Space to XWalk (in)   | N/A  |
| N/A  | Any Obstructions?      | N/A     | N/A  | Storm Grate/Utility Hazard? | N/A  |
|      | Obstruction Type       |         |      | Storm Grate/Utility Type    |      |
|      |                        | N/A     |      |                             | N/A  |
|      |                        |         | Yes  | Surface Condition? (G/P)    | Good |
|      |                        | '       | •    | , ,                         |      |