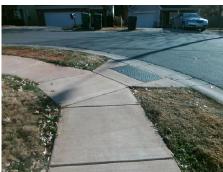

## Field Measurements/Component Compliance

Street 1 Name
Stop Condition-Street 2
Street 2 Name
Stop Condition-Street 1

REID MEADOWS DR StopSign REID OAKS DR None Possible Solutions:

Remove & Replace Curb Ramp With Two New Directional Ramps or Equivalent.

Surveyor Notes:

N/A

PROW/ADA:

Not Found, R304.5.1, R304.5.3

Total Cost: \$ 3200.00

|      | Field Measure          | ments/C | ompo | nent Compliance             |      |
|------|------------------------|---------|------|-----------------------------|------|
| Comp | Compliance Description |         | Comp | liance Description          | Data |
| N/A  | Ramp Length (in)       | 45.0    | Yes  | Ramp Slope (%)              | 6.0  |
| No   | Ramp Width (in)        | 47.5    | No   | Ramp XSlope (%)             | 4.9  |
| N/A  | Flare Type LT          | N/A     | N/A  | Flare Type RT               | N/A  |
| N/A  | Flare Slope LT (%)     | N/A     | N/A  | Flare Slope RT (%)          | N/A  |
| N/A  | Flare Traversable LT?  | N/A     | N/A  | Flare Traversable RT?       | N/A  |
| N/A  | Landing Length (in)    | N/A     | N/A  | DWS Provided?               | N/A  |
| N/A  | Landing Width (in)     | N/A     | N/A  | DWS Contrast?               | N/A  |
| N/A  | Landing Slope (%)      | N/A     | N/A  | DWS Length (in)             | N/A  |
| N/A  | Landing X Slope (%)    | N/A     | N/A  | DWS Full Width?             | N/A  |
| N/A  | Landing Curb? (Y/N)    | N/A     | N/A  | DWS Offset (in)             | N/A  |
| N/A  | Shared Landing?        | N/A     |      |                             |      |
| N/A  | Gutter Ponding?        | N/A     | N/A  | Gutter Slope (%)            | N/A  |
| N/A  | Gutter Lip Ht (in)     | N/A     | N/A  | Gutter X Slope (%)          | N/A  |
| N/A  | Painted X Walk1?       | No      | N/A  | Painted X Walk2?            | No   |
|      | X Walk 1 Direction     | To S    |      | X Walk 2 Direction          | То Е |
| N/A  | X Walk 1 Width (in)    | N/A     | N/A  | X Walk 2 Width (in)         | N/A  |
|      | X Walk 1 Slope (%)     | 1.9     |      | X Walk 2 Slope (%)          | 4.9  |
|      | X Walk 1 X Slope (%)   | 4.4     |      | X Walk 2 X Slope (%)        | 5.5  |
| N/A  | Ramp inside XWalk1?    | N/A     | N/A  | Ramp inside XWalk2?         | N/A  |
|      | Road Slope (%)         | 6.7     | N/A  | Clear Space?                | N/A  |
|      | Road X Slope (%)       | 1.6     | N/A  | Clear Space to XWalk (in)   | N/A  |
| N/A  | Any Obstructions?      | N/A     | N/A  | Storm Grate/Utility Hazard? | N/A  |
|      | Obstruction Type       |         |      | Storm Grate/Utility Type    |      |
|      |                        | N/A     |      |                             | N/A  |
|      |                        |         | Yes  | Surface Condition? (G/P)    | Good |
|      |                        | '       | •    | , ,                         |      |