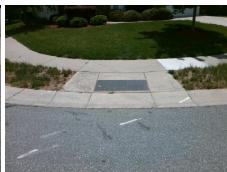

Possible Solutions: Remove & Replace Curb Ramp With Two New Directional Ramps or Equivalent. Surveyor Notes: N/A PROW/ADA: Not Found, R304.5.3, R304.2.2-Perp, R304.3.2-Para, R302.7.2

Total Cost: 3200.00

| Fleid Measurements/Component Compilance |      |                       |        |                        |                             |      |
|-----------------------------------------|------|-----------------------|--------|------------------------|-----------------------------|------|
|                                         | Comp | liance Description    | Data   | Compliance Description |                             | Data |
|                                         | N/A  | Ramp Length (in)      | 45.5   | Yes                    | Ramp Slope (%)              | 5.9  |
|                                         | Yes  | Ramp Width (in)       | 48.0   | No                     | Ramp XSlope (%)             | 3.5  |
|                                         | N/A  | Flare Type LT         | Sloped | N/A                    | Flare Type RT               | N/A  |
|                                         | N/A  | Flare Slope LT (%)    | 7.8    | Yes                    | Flare Slope RT (%)          | 2.1  |
|                                         | N/A  | Flare Traversable LT? | Yes    | N/A                    | Flare Traversable RT?       | Yes  |
|                                         | Yes  | Landing Length (in)   | 48.0   | Yes                    | DWS Provided?               | Yes  |
|                                         | Yes  | Landing Width (in)    | 48.0   | Yes                    | DWS Contrast?               | Yes  |
|                                         | No   | Landing Slope (%)     | 2.6    | Yes                    | DWS Length (in)             | 24.0 |
|                                         | No   | Landing X Slope (%)   | 3.0    | Yes                    | DWS Full Width?             | Yes  |
|                                         | N/A  | Landing Curb? (Y/N)   | No     | Yes                    | DWS Offset (in)             | 2.0  |
|                                         | N/A  | Shared Landing?       | No     |                        |                             |      |
|                                         | Yes  | Gutter Ponding?       | No     | Yes                    | Gutter Slope (%)            | 0.5  |
|                                         | No   | Gutter Lip Ht (in)    | 0.5    | Yes                    | Gutter X Slope (%)          | 1.2  |
|                                         | N/A  | Painted X Walk1?      | No     | N/A                    | Painted X Walk2?            | No   |
|                                         |      | X Walk 1 Direction    | To N   |                        | X Walk 2 Direction          | To W |
|                                         | N/A  | X Walk 1 Width (in)   | N/A    | N/A                    | X Walk 2 Width (in)         | N/A  |
|                                         |      | X Walk 1 Slope (%)    | 4.5    |                        | X Walk 2 Slope (%)          | 4.0  |
|                                         |      | X Walk 1 X Slope (%)  | 1.1    |                        | X Walk 2 X Slope (%)        | 4.5  |
|                                         | N/A  | Ramp inside XWalk1?   | N/A    | N/A                    | Ramp inside XWalk2?         | N/A  |
|                                         |      | Road Slope (%)        | 2.1    | N/A                    | Clear Space?                | Yes  |
|                                         |      | Road X Slope (%)      | 6.5    | N/A                    | Clear Space to XWalk (in)   | N/A  |
|                                         | Yes  | Any Obstructions?     | No     | Yes                    | Storm Grate/Utility Hazard? | No   |
|                                         |      | Obstruction Type      |        | Į.                     | Storm Grate/Utility Type    |      |
|                                         |      |                       | N/A    |                        |                             | N/A  |
|                                         |      |                       |        | Yes                    | Surface Condition? (G/P)    | Good |
|                                         |      |                       |        |                        |                             |      |