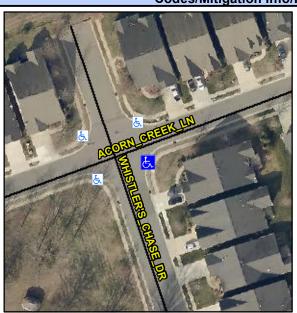

## **Access Compliance Report Public Rights-of-Way** (Curb Ramps)

7.75

Intersection ID: 48133 Main Street: WHISTLER'S CHASE DR **Cross Street: ACORN CREEK LN** Location: SE ADA ID: C96AE5CA821B Ramp Type: PerpDiag Initial Pass/Fail: Pass **Overall Compliance: No Severity Score:** 

**Codes/Mitigation Info/Possible Solution** 

Field Measurements/Component Compliance

Street 1 Name Stop Condition-Street 2 Street 2 Name Stop Condition-Street 1

**ACORN CREEK LN** None WHISTLER'S CHASE DR StopSign