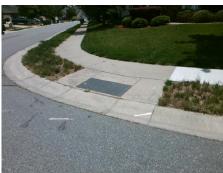

Possible Solutions: Remove & Replace Curb Ramp With Two New Directional Ramps or Equivalent. Surveyor Notes: N/A PROW/ADA: Not Found, R304.5.3, R304.2.2-Perp, R304.3.2-Para, R302.7.2

Total Cost: 3200.00

| Fleid Measurements/Component Compilance |      |                       |        |                        |                             |      |
|-----------------------------------------|------|-----------------------|--------|------------------------|-----------------------------|------|
|                                         | Comp | liance Description    | Data   | Compliance Description |                             | Data |
|                                         | N/A  | Ramp Length (in)      | 45.5   | Yes                    | Ramp Slope (%)              | 5.9  |
|                                         | Yes  | Ramp Width (in)       | 48.0   | No                     | Ramp XSlope (%)             | 3.5  |
|                                         | N/A  | Flare Type LT         | Sloped | N/A                    | Flare Type RT               | N/A  |
|                                         | N/A  | Flare Slope LT (%)    | 7.8    | Yes                    | Flare Slope RT (%)          | 2.1  |
|                                         | N/A  | Flare Traversable LT? | Yes    | N/A                    | Flare Traversable RT?       | Yes  |
|                                         | Yes  | Landing Length (in)   | 48.0   | Yes                    | DWS Provided?               | Yes  |
|                                         | Yes  | Landing Width (in)    | 48.0   | Yes                    | DWS Contrast?               | Yes  |
|                                         | No   | Landing Slope (%)     | 2.6    | Yes                    | DWS Length (in)             | 24.0 |
|                                         | No   | Landing X Slope (%)   | 3.0    | Yes                    | DWS Full Width?             | Yes  |
|                                         | N/A  | Landing Curb? (Y/N)   | No     | Yes                    | DWS Offset (in)             | 2.0  |
|                                         | N/A  | Shared Landing?       | No     |                        |                             |      |
|                                         | Yes  | Gutter Ponding?       | No     | Yes                    | Gutter Slope (%)            | 0.5  |
|                                         | No   | Gutter Lip Ht (in)    | 0.5    | Yes                    | Gutter X Slope (%)          | 1.2  |
|                                         | N/A  | Painted X Walk1?      | No     | N/A                    | Painted X Walk2?            | No   |
|                                         |      | X Walk 1 Direction    | To N   |                        | X Walk 2 Direction          | To W |
|                                         | N/A  | X Walk 1 Width (in)   | N/A    | N/A                    | X Walk 2 Width (in)         | N/A  |
|                                         |      | X Walk 1 Slope (%)    | 4.5    |                        | X Walk 2 Slope (%)          | 4.0  |
|                                         |      | X Walk 1 X Slope (%)  | 1.1    |                        | X Walk 2 X Slope (%)        | 4.5  |
|                                         | N/A  | Ramp inside XWalk1?   | N/A    | N/A                    | Ramp inside XWalk2?         | N/A  |
|                                         |      | Road Slope (%)        | 2.1    | N/A                    | Clear Space?                | Yes  |
|                                         |      | Road X Slope (%)      | 6.5    | N/A                    | Clear Space to XWalk (in)   | N/A  |
|                                         | Yes  | Any Obstructions?     | No     | Yes                    | Storm Grate/Utility Hazard? | No   |
|                                         |      | Obstruction Type      |        | Į.                     | Storm Grate/Utility Type    |      |
|                                         |      |                       | N/A    |                        |                             | N/A  |
|                                         |      |                       |        | Yes                    | Surface Condition? (G/P)    | Good |
|                                         |      |                       |        |                        |                             |      |