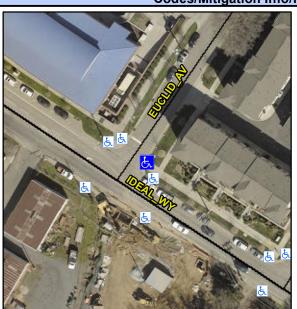

## **Access Compliance Report Public Rights-of-Way** (Curb Ramps)

Intersection ID: 15116 Main Street: EUCLID AV **Cross Street: IDEAL WY** Location: ADA ID: C9715974CDD8 Ramp Type: Directional1 Initial Pass/Fail: Fail **Overall Compliance: No Severity Score:** 12.5

**Codes/Mitigation Info/Possible Solution** 

**EUCLID AV** Street 1 Name Stop Condition-Street 1 StopSign Street 2 Name N/A Stop Condition-Street 2 N/A Possible Solutions: Remove & Replace Entire Ramp. Surveyor Notes: N/A PROW/ADA: R304.5.3