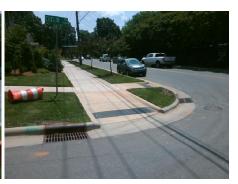

## **Access Compliance Report Public Rights-of-Way** (Curb Ramps)

Intersection ID: 15116 Main Street: EUCLID AV **Cross Street: IDEAL WY** Location: ADA ID: C9715974CDD8 Ramp Type: Directional1 Initial Pass/Fail: Fail **Overall Compliance: No Severity Score:** 12.5

Total Cost: 1600.00

| Field Measurements/Component Compliance |                       |       |      |                             |      |
|-----------------------------------------|-----------------------|-------|------|-----------------------------|------|
| Compliance Description                  |                       | Data  | Comp | liance Description          | Data |
| N/A                                     | Ramp Length (in)      | 96.0  | N/A  | Grade Break?                | N/A  |
| Yes                                     | Ramp Width (in)       | 88.0  | N/A  | Grade Break Slope (%)       | 0.0  |
| Yes                                     | Ramp Slope (%)        | 6.1   | N/A  | Grade Break XSlope (%)      | 0.0  |
| No                                      | Ramp XSlope (%)       | 5.2   |      |                             |      |
| N/A                                     | Flare Type LT         | N/A   | N/A  | Flare Type RT               | N/A  |
| N/A                                     | Flare Slope LT (%)    | N/A   | N/A  | Flare Slope RT (%)          | 0.0  |
| N/A                                     | Flare Traversable LT? | N/A   | N/A  | Flare Traversable RT?       | N/A  |
| N/A                                     | Landing Length (in)   | 0.0   | N/A  | DWS Provided?               | N/A  |
| N/A                                     | Landing Width (in)    | 0.0   | N/A  | DWS Contrast?               | N/A  |
| N/A                                     | Landing Slope (%)     | 0.0   | N/A  | DWS Length (in)             | N/A  |
| N/A                                     | Landing X Slope (%)   | 0.0   | N/A  | DWS Full Width?             | N/A  |
| N/A                                     | Landing Curb? (Y/N)   | N/A   | N/A  | DWS Offset LT (in)          | N/A  |
| N/A                                     | Shared Landing?       | N/A   | N/A  | DWS Offset RT (in)          | N/A  |
| N/A                                     | Gutter Ponding?       | 0.0   | N/A  | Gutter Slope (%)            | N/A  |
| N/A                                     | Gutter Lip Ht (in)    | 0.0   | N/A  | Gutter X Slope (%)          | N/A  |
| N/A                                     | Painted X Walk1?      | No    |      | Road Slope (%)              | 4.3  |
|                                         | X Walk 1 Direction    | To NW |      | Road X Slope (%)            | 7.1  |
|                                         | X Walk 1 Width (in)   | N/A   |      | Clear Space?                | N/A  |
|                                         | X Walk 1 Slope (%)    | 4.3   | N/A  | Clear Space to XWalk (in)   | N/A  |
|                                         | X Walk 1 X Slope (%)  | 7.1   | N/A  | Storm Grate/Utility Hazard? | N/A  |
| N/A                                     | Ramp inside XWalk1?   | N/A   |      | Storm Grate/Utility Type    |      |
| N/A                                     | Any Obstructions?     | N/A   |      |                             | N/A  |
|                                         | Obstruction Type      |       | Yes  | Surface Condition? (G/P)    | Good |
|                                         |                       | N/A   | N/A  | Curb Slope (%)              | 9.9  |
|                                         |                       |       |      |                             |      |