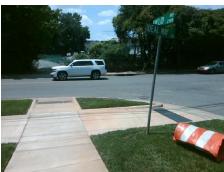

## **Access Compliance Report Public Rights-of-Way** (Curb Ramps)

Intersection ID: 15116 Main Street: EUCLID AV **Cross Street: IDEAL WY** Location: ADA ID: C9715974CDD8 Ramp Type: Directional1 Initial Pass/Fail: Fail **Overall Compliance: No Severity Score:** 12.5

Total Cost: 1600.00

| Field Measurements/Component Compliance |                       |       |      |                             |      |
|-----------------------------------------|-----------------------|-------|------|-----------------------------|------|
| Compliance Description                  |                       | Data  | Comp | liance Description          | Data |
| N/A                                     | Ramp Length (in)      | 96.0  | N/A  | Grade Break?                | N/A  |
| Yes                                     | Ramp Width (in)       | 88.0  | N/A  | Grade Break Slope (%)       | 0.0  |
| Yes                                     | Ramp Slope (%)        | 6.1   | N/A  | Grade Break XSlope (%)      | 0.0  |
| No                                      | Ramp XSlope (%)       | 5.2   |      |                             |      |
| N/A                                     | Flare Type LT         | N/A   | N/A  | Flare Type RT               | N/A  |
| N/A                                     | Flare Slope LT (%)    | N/A   | N/A  | Flare Slope RT (%)          | 0.0  |
| N/A                                     | Flare Traversable LT? | N/A   | N/A  | Flare Traversable RT?       | N/A  |
| N/A                                     | Landing Length (in)   | 0.0   | N/A  | DWS Provided?               | N/A  |
| N/A                                     | Landing Width (in)    | 0.0   | N/A  | DWS Contrast?               | N/A  |
| N/A                                     | Landing Slope (%)     | 0.0   | N/A  | DWS Length (in)             | N/A  |
| N/A                                     | Landing X Slope (%)   | 0.0   | N/A  | DWS Full Width?             | N/A  |
| N/A                                     | Landing Curb? (Y/N)   | N/A   | N/A  | DWS Offset LT (in)          | N/A  |
| N/A                                     | Shared Landing?       | N/A   | N/A  | DWS Offset RT (in)          | N/A  |
| N/A                                     | Gutter Ponding?       | 0.0   | N/A  | Gutter Slope (%)            | N/A  |
| N/A                                     | Gutter Lip Ht (in)    | 0.0   | N/A  | Gutter X Slope (%)          | N/A  |
| N/A                                     | Painted X Walk1?      | No    |      | Road Slope (%)              | 4.3  |
|                                         | X Walk 1 Direction    | To NW |      | Road X Slope (%)            | 7.1  |
|                                         | X Walk 1 Width (in)   | N/A   |      | Clear Space?                | N/A  |
|                                         | X Walk 1 Slope (%)    | 4.3   | N/A  | Clear Space to XWalk (in)   | N/A  |
|                                         | X Walk 1 X Slope (%)  | 7.1   | N/A  | Storm Grate/Utility Hazard? | N/A  |
| N/A                                     | Ramp inside XWalk1?   | N/A   |      | Storm Grate/Utility Type    |      |
| N/A                                     | Any Obstructions?     | N/A   |      |                             | N/A  |
|                                         | Obstruction Type      |       | Yes  | Surface Condition? (G/P)    | Good |
|                                         |                       | N/A   | N/A  | Curb Slope (%)              | 9.9  |
|                                         |                       |       |      |                             |      |