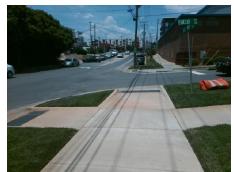

## **Access Compliance Report Public Rights-of-Way** (Curb Ramps)

Intersection ID: 15116 Main Street: EUCLID AV **Cross Street: IDEAL WY** Location: ADA ID: C9715974CDD8 Ramp Type: Directional1 Initial Pass/Fail: Fail **Overall Compliance: No Severity Score:** 12.5

Total Cost: 1600.00

| Field Measurements/Component Compliance |                       |       |      |                             |      |
|-----------------------------------------|-----------------------|-------|------|-----------------------------|------|
| Compliance Description                  |                       | Data  | Comp | liance Description          | Data |
| N/A                                     | Ramp Length (in)      | 96.0  | N/A  | Grade Break?                | N/A  |
| Yes                                     | Ramp Width (in)       | 88.0  | N/A  | Grade Break Slope (%)       | 0.0  |
| Yes                                     | Ramp Slope (%)        | 6.1   | N/A  | Grade Break XSlope (%)      | 0.0  |
| No                                      | Ramp XSlope (%)       | 5.2   |      |                             |      |
| N/A                                     | Flare Type LT         | N/A   | N/A  | Flare Type RT               | N/A  |
| N/A                                     | Flare Slope LT (%)    | N/A   | N/A  | Flare Slope RT (%)          | 0.0  |
| N/A                                     | Flare Traversable LT? | N/A   | N/A  | Flare Traversable RT?       | N/A  |
| N/A                                     | Landing Length (in)   | 0.0   | N/A  | DWS Provided?               | N/A  |
| N/A                                     | Landing Width (in)    | 0.0   | N/A  | DWS Contrast?               | N/A  |
| N/A                                     | Landing Slope (%)     | 0.0   | N/A  | DWS Length (in)             | N/A  |
| N/A                                     | Landing X Slope (%)   | 0.0   | N/A  | DWS Full Width?             | N/A  |
| N/A                                     | Landing Curb? (Y/N)   | N/A   | N/A  | DWS Offset LT (in)          | N/A  |
| N/A                                     | Shared Landing?       | N/A   | N/A  | DWS Offset RT (in)          | N/A  |
| N/A                                     | Gutter Ponding?       | 0.0   | N/A  | Gutter Slope (%)            | N/A  |
| N/A                                     | Gutter Lip Ht (in)    | 0.0   | N/A  | Gutter X Slope (%)          | N/A  |
| N/A                                     | Painted X Walk1?      | No    |      | Road Slope (%)              | 4.3  |
|                                         | X Walk 1 Direction    | To NW |      | Road X Slope (%)            | 7.1  |
|                                         | X Walk 1 Width (in)   | N/A   |      | Clear Space?                | N/A  |
|                                         | X Walk 1 Slope (%)    | 4.3   | N/A  | Clear Space to XWalk (in)   | N/A  |
|                                         | X Walk 1 X Slope (%)  | 7.1   | N/A  | Storm Grate/Utility Hazard? | N/A  |
| N/A                                     | Ramp inside XWalk1?   | N/A   |      | Storm Grate/Utility Type    |      |
| N/A                                     | Any Obstructions?     | N/A   |      |                             | N/A  |
|                                         | Obstruction Type      |       | Yes  | Surface Condition? (G/P)    | Good |
|                                         |                       | N/A   | N/A  | Curb Slope (%)              | 9.9  |
|                                         |                       |       |      |                             |      |