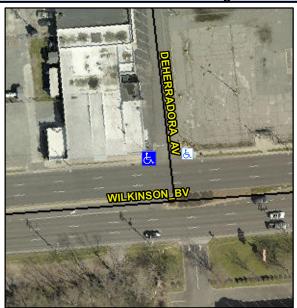

## Access Compliance Report Public Rights-of-Way (Curb Ramps)

Intersection ID: 12488Main Street:DEHERRADORA\_AVCross Street:WILKINSON\_BVLocation:NWADA ID: C9742299F2E4Ramp Type:PerpInitial Pass/Fail:FailOverall Compliance:NoSeverity Score:22.5