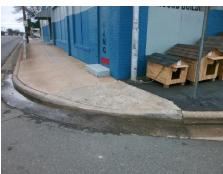

| Possible Solutions:            |
|--------------------------------|
| Remove & Replace Entire Ramp.  |
| ·                              |
|                                |
|                                |
|                                |
|                                |
| Surveyor Notes:                |
| N/A                            |
|                                |
|                                |
|                                |
| PROW/ADA:                      |
| Not Found, R304.5.1, R304.2.2, |
| R304.5.3                       |
|                                |
|                                |
|                                |
|                                |
|                                |
|                                |

|   | , kn |  |   |
|---|------|--|---|
|   |      |  |   |
| A |      |  | - |
|   | 1    |  |   |

Total Cost:

1850.00

| Field Measurements/Component Compliance |                       |      |      |                             |      |  |  |  |
|-----------------------------------------|-----------------------|------|------|-----------------------------|------|--|--|--|
| Comp                                    | liance Description    | Data | Comp | liance Description          | Data |  |  |  |
| N/A                                     | Ramp Length (in)      | 49.0 | No   | Ramp Slope (%)              | 10.1 |  |  |  |
| No                                      | Ramp Width (in)       | 40.0 | No   | Ramp XSlope (%)             | 3.1  |  |  |  |
| N/A                                     | Flare Type LT         | N/A  | N/A  | Flare Type RT               | N/A  |  |  |  |
| N/A                                     | Flare Slope LT (%)    | N/A  | N/A  | Flare Slope RT (%)          | N/A  |  |  |  |
| N/A                                     | Flare Traversable LT? | N/A  | N/A  | Flare Traversable RT?       | N/A  |  |  |  |
| N/A                                     | Landing Length (in)   | N/A  | N/A  | DWS Provided?               | N/A  |  |  |  |
| N/A                                     | Landing Width (in)    | N/A  | N/A  | DWS Contrast?               | N/A  |  |  |  |
| N/A                                     | Landing Slope (%)     | N/A  | N/A  | DWS Length (in)             | N/A  |  |  |  |
| N/A                                     | Landing X Slope (%)   | N/A  | N/A  | DWS Full Width?             | N/A  |  |  |  |
| N/A                                     | Landing Curb? (Y/N)   | N/A  | N/A  | DWS Offset (in)             | N/A  |  |  |  |
| N/A                                     | Shared Landing?       | N/A  |      |                             |      |  |  |  |
| N/A                                     | Gutter Ponding?       | N/A  | N/A  | Gutter Slope (%)            | N/A  |  |  |  |
| N/A                                     | Gutter Lip Ht (in)    | N/A  | N/A  | Gutter X Slope (%)          | N/A  |  |  |  |
| N/A                                     | Painted X Walk1?      | No   | N/A  | Painted X Walk2?            | N/A  |  |  |  |
|                                         | X Walk 1 Direction    | To E |      | X Walk 2 Direction          | N/A  |  |  |  |
| N/A                                     | X Walk 1 Width (in)   | N/A  | N/A  | X Walk 2 Width (in)         | N/A  |  |  |  |
|                                         | X Walk 1 Slope (%)    | 1.7  |      | X Walk 2 Slope (%)          | N/A  |  |  |  |
|                                         | X Walk 1 X Slope (%)  | 1.9  |      | X Walk 2 X Slope (%)        | N/A  |  |  |  |
| N/A                                     | Ramp inside XWalk1?   | N/A  | N/A  | Ramp inside XWalk2?         | N/A  |  |  |  |
|                                         | Road Slope (%)        | N/A  | N/A  | Clear Space?                | N/A  |  |  |  |
|                                         | Road X Slope (%)      | N/A  | N/A  | Clear Space to XWalk (in)   | N/A  |  |  |  |
| N/A                                     | Any Obstructions?     | N/A  | N/A  | Storm Grate/Utility Hazard? | N/A  |  |  |  |
|                                         | Obstruction Type      |      |      | Storm Grate/Utility Type    |      |  |  |  |
|                                         |                       | N/A  |      |                             | N/A  |  |  |  |
|                                         |                       |      | Yes  | Surface Condition? (G/P)    | Good |  |  |  |