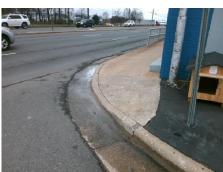

| Possible Solutions:            |
|--------------------------------|
| Remove & Replace Entire Ramp.  |
| ·                              |
|                                |
|                                |
|                                |
|                                |
| Surveyor Notes:                |
| N/A                            |
|                                |
|                                |
|                                |
| PROW/ADA:                      |
| Not Found, R304.5.1, R304.2.2, |
| R304.5.3                       |
|                                |
|                                |
|                                |
|                                |
|                                |
|                                |

|   | , kn |  |   |
|---|------|--|---|
|   |      |  |   |
| A |      |  | - |
|   | 1    |  |   |

Total Cost:

1850.00

| Field Measurements/Component Compliance |                       |      |      |                             |      |  |  |  |
|-----------------------------------------|-----------------------|------|------|-----------------------------|------|--|--|--|
| Comp                                    | liance Description    | Data | Comp | liance Description          | Data |  |  |  |
| N/A                                     | Ramp Length (in)      | 49.0 | No   | Ramp Slope (%)              | 10.1 |  |  |  |
| No                                      | Ramp Width (in)       | 40.0 | No   | Ramp XSlope (%)             | 3.1  |  |  |  |
| N/A                                     | Flare Type LT         | N/A  | N/A  | Flare Type RT               | N/A  |  |  |  |
| N/A                                     | Flare Slope LT (%)    | N/A  | N/A  | Flare Slope RT (%)          | N/A  |  |  |  |
| N/A                                     | Flare Traversable LT? | N/A  | N/A  | Flare Traversable RT?       | N/A  |  |  |  |
| N/A                                     | Landing Length (in)   | N/A  | N/A  | DWS Provided?               | N/A  |  |  |  |
| N/A                                     | Landing Width (in)    | N/A  | N/A  | DWS Contrast?               | N/A  |  |  |  |
| N/A                                     | Landing Slope (%)     | N/A  | N/A  | DWS Length (in)             | N/A  |  |  |  |
| N/A                                     | Landing X Slope (%)   | N/A  | N/A  | DWS Full Width?             | N/A  |  |  |  |
| N/A                                     | Landing Curb? (Y/N)   | N/A  | N/A  | DWS Offset (in)             | N/A  |  |  |  |
| N/A                                     | Shared Landing?       | N/A  |      |                             |      |  |  |  |
| N/A                                     | Gutter Ponding?       | N/A  | N/A  | Gutter Slope (%)            | N/A  |  |  |  |
| N/A                                     | Gutter Lip Ht (in)    | N/A  | N/A  | Gutter X Slope (%)          | N/A  |  |  |  |
| N/A                                     | Painted X Walk1?      | No   | N/A  | Painted X Walk2?            | N/A  |  |  |  |
|                                         | X Walk 1 Direction    | To E |      | X Walk 2 Direction          | N/A  |  |  |  |
| N/A                                     | X Walk 1 Width (in)   | N/A  | N/A  | X Walk 2 Width (in)         | N/A  |  |  |  |
|                                         | X Walk 1 Slope (%)    | 1.7  |      | X Walk 2 Slope (%)          | N/A  |  |  |  |
|                                         | X Walk 1 X Slope (%)  | 1.9  |      | X Walk 2 X Slope (%)        | N/A  |  |  |  |
| N/A                                     | Ramp inside XWalk1?   | N/A  | N/A  | Ramp inside XWalk2?         | N/A  |  |  |  |
|                                         | Road Slope (%)        | N/A  | N/A  | Clear Space?                | N/A  |  |  |  |
|                                         | Road X Slope (%)      | N/A  | N/A  | Clear Space to XWalk (in)   | N/A  |  |  |  |
| N/A                                     | Any Obstructions?     | N/A  | N/A  | Storm Grate/Utility Hazard? | N/A  |  |  |  |
|                                         | Obstruction Type      |      |      | Storm Grate/Utility Type    |      |  |  |  |
|                                         |                       | N/A  |      |                             | N/A  |  |  |  |
|                                         |                       |      | Yes  | Surface Condition? (G/P)    | Good |  |  |  |