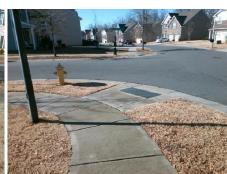

## Access Compliance Report Public Rights-of-Way (Curb Ramps)

Intersection ID: 42944Main Street:TURNING\_WHEEL\_DRCross Street:SONOMA\_VALLEY\_DRLocation:SEADA ID: C978064FEAC9Ramp Type:PerpDiagInitial Pass/Fail:FailOverall Compliance:NoSeverity Score:10

## Field Measurements/Component Compliance

Street 1 Name
Stop Condition-Street 2
Street 2 Name
Stop Condition-Street 1

SONOMA VALLEY DR
None
TURNING WHEEL DR
StopSign

Possible Solutions:

Remove & Replace Curb Ramp With Two New Directional Ramps or Equivalent.