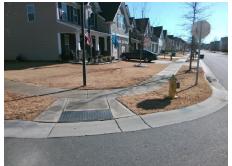

## Access Compliance Report Public Rights-of-Way (Curb Ramps)

Intersection ID: 42944Main Street:TURNING\_WHEEL\_DRCross Street:SONOMA\_VALLEY\_DRLocation:SEADA ID: C978064FEAC9Ramp Type:PerpDiagInitial Pass/Fail:FailOverall Compliance:NoSeverity Score:10

## Field Measurements/Component Compliance

Street 1 Name
Stop Condition-Street 2
Street 2 Name
Stop Condition-Street 1

SONOMA VALLEY DR
None
TURNING WHEEL DR
StopSign

Possible Solutions:

Remove & Replace Curb Ramp With Two New Directional Ramps or Equivalent.