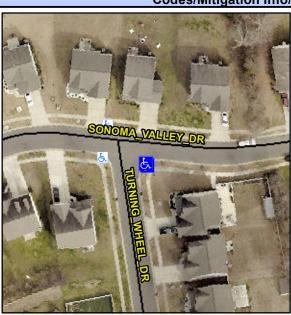

## Access Compliance Report Public Rights-of-Way (Curb Ramps)

Intersection ID: 42944Main Street:TURNING\_WHEEL\_DRCross Street:SONOMA\_VALLEY\_DRLocation:SEADA ID: C978064FEAC9Ramp Type:PerpDiagInitial Pass/Fail:FailOverall Compliance:NoSeverity Score:10

## Field Measurements/Component Compliance

Street 1 Name
Stop Condition-Street 2
Street 2 Name
Stop Condition-Street 1

SONOMA VALLEY DR
None
TURNING WHEEL DR
StopSign

Possible Solutions:

Remove & Replace Curb Ramp With Two New Directional Ramps or Equivalent.